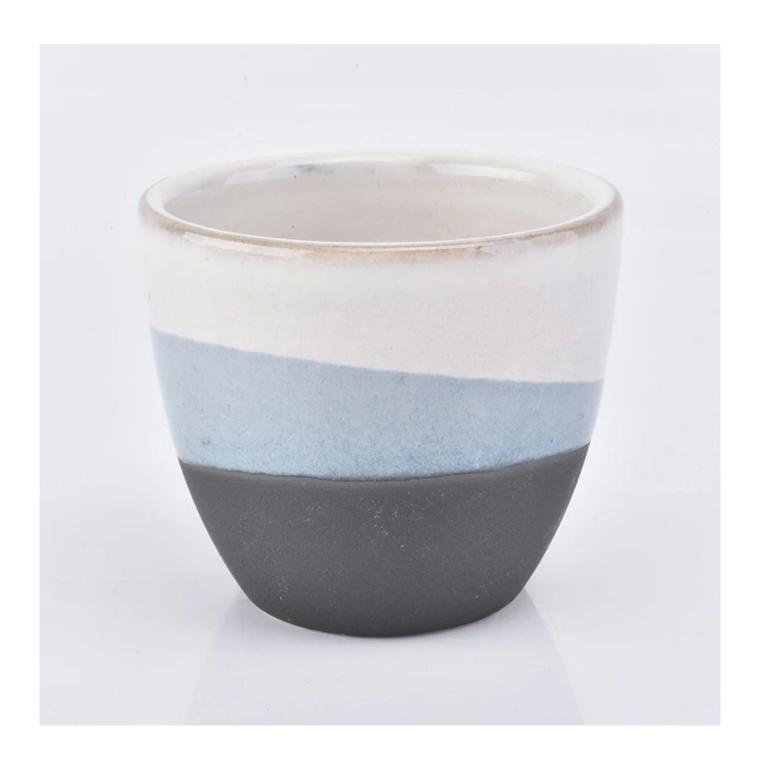

## home decor ceramic candle votives

| Item number.             | SGYC19012221                                                                                                                                                                                          |
|--------------------------|-------------------------------------------------------------------------------------------------------------------------------------------------------------------------------------------------------|
| Material                 | Ceramic                                                                                                                                                                                               |
| Craft                    | ceramic candle jar                                                                                                                                                                                    |
| Samples time             | 1. 5 days if there is a exist and size of the ceramic                                                                                                                                                 |
|                          | 2. 15 days, if you need a new shape and size ceramic                                                                                                                                                  |
| Product Capacity         | 500,000 ~ 1,000,000 pieces per month                                                                                                                                                                  |
| The Features of products | <ol> <li>Hand made ceramic candle jar</li> <li>Suitable for use in hotel, house, etc.</li> <li>This eco-friendly.</li> <li>Meet FDA test; ASTM; CA 65 test</li> </ol>                                 |
| Delivery time            | <ol> <li>Within 35 days after the sample and in order confirmed.</li> <li>Withn 10 days if we have goods in stock</li> </ol>                                                                          |
| Payment Terms            | 1. 30% deposit by T / T in advance, the balance after showing the copy of B / L 2. L/C, Escrow, T/T and Western Union can be acceptable, but different countries different payment terms.             |
| Packing & Shiping<br>way | 1. Normal packing, 24pcs,36pcs or 48pcs into export carton,carton with cardboard divider.Export with egg divider 2. By sea, by air, by express and the delivery agent acceptable as your requirement. |