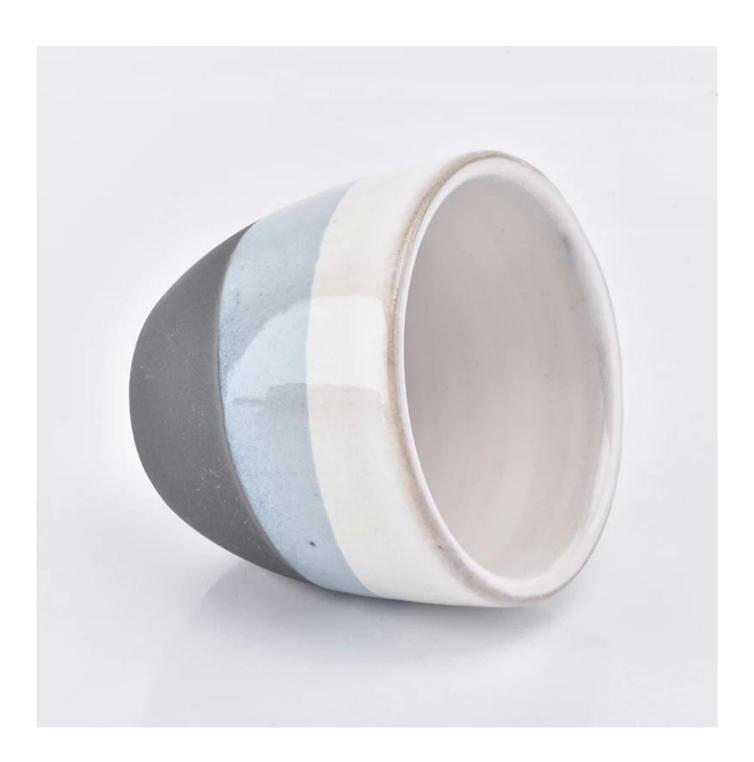

## home decor ceramic candle votives

| Item number.             | SGYC19012221                                                                                                                                                                                          |
|--------------------------|-------------------------------------------------------------------------------------------------------------------------------------------------------------------------------------------------------|
| Material                 | Ceramic                                                                                                                                                                                               |
| Craft                    | ceramic candle jar                                                                                                                                                                                    |
| Samples time             | 1. 5 days if there is a exist and size of the ceramic                                                                                                                                                 |
|                          | 2. 15 days, if you need a new shape and size ceramic                                                                                                                                                  |
| Product Capacity         | 500,000 ~ 1,000,000 pieces per month                                                                                                                                                                  |
| The Features of products | <ol> <li>Hand made ceramic candle jar</li> <li>Suitable for use in hotel, house, etc.</li> <li>This eco-friendly.</li> <li>Meet FDA test; ASTM; CA 65 test</li> </ol>                                 |
| Delivery time            | <ol> <li>Within 35 days after the sample and in order confirmed.</li> <li>Withn 10 days if we have goods in stock</li> </ol>                                                                          |
| Payment Terms            | 1. 30% deposit by T / T in advance, the balance after showing the copy of B / L 2. L/C, Escrow, T/T and Western Union can be acceptable, but different countries different payment terms.             |
| Packing & Shiping<br>way | 1. Normal packing, 24pcs,36pcs or 48pcs into export carton,carton with cardboard divider.Export with egg divider 2. By sea, by air, by express and the delivery agent acceptable as your requirement. |