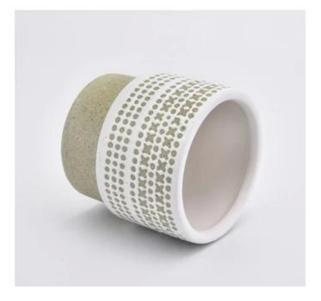

#### ceramic candle jar

Multiple styles selection, your customized design are acceptable

- Holidays gifts: Easter, Thanksgiving, Christmas, Valentine'sDay New Year, Father's Day, Mother days
- Promotion gifts
- Business Gifts

#### ceramic candle jar

Multiple styles selection, your customized design are acceptable