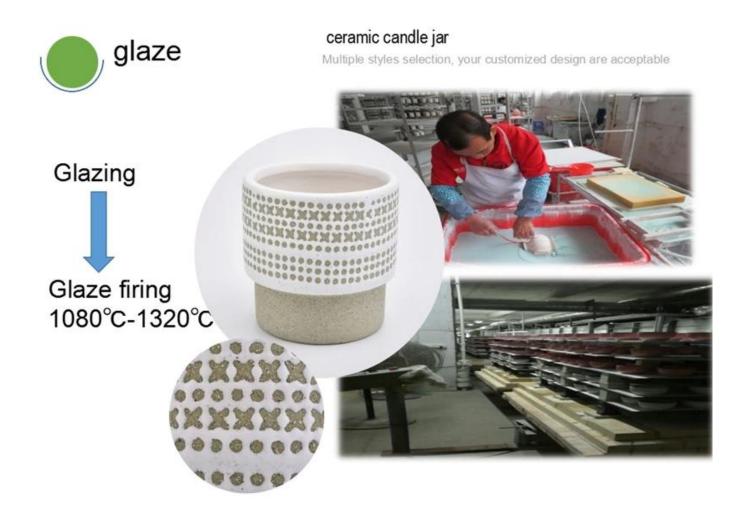

## \* Production Process

Decoration firing

After decal

Inspection the decal product

Packing

Ready to loading