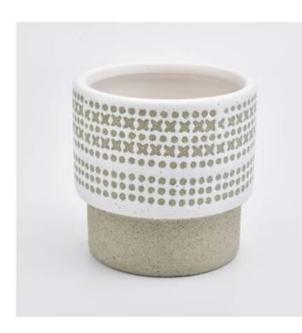

#### ceramic candle jar

Multiple styles selection, your customized design are acceptable

- Holidays gifts: Easter, Thanksgiving, Christmas, Valentine'sDay New Year, Father's Day, Mother days
- Promotion gifts
- Business Gifts

#### ceramic candle jar

Multiple styles selection, your customized design are acceptable