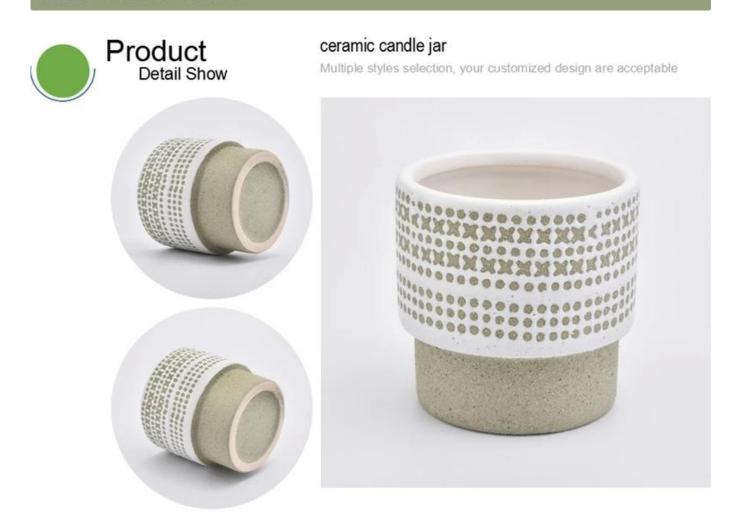

#### ceramic candle jar

Multiple styles selection, your customized design are acceptable

- Holidays gifts: Easter, Thanksgiving, Christmas, Valentine'sDay New Year, Father's Day, Mother days
- Promotion gifts
- Business Gifts

#### ceramic candle jar

Multiple styles selection, your customized design are acceptable