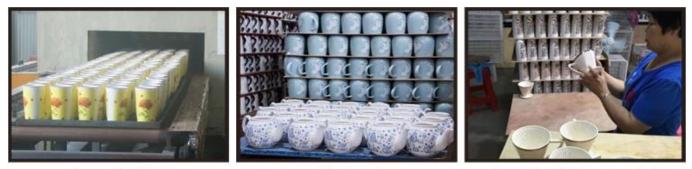

## Glaze firing 1080°C-1320°C

- Holidays gifts: Easter, Thanksgiving, Christmas, Valentine'sDay New Year, Father's Day, Mother days
- Promotion gifts
- Business Gifts

### \* Production Process

Decoration firing

After decal

Inspection the decal product

Packing

Ready to loading