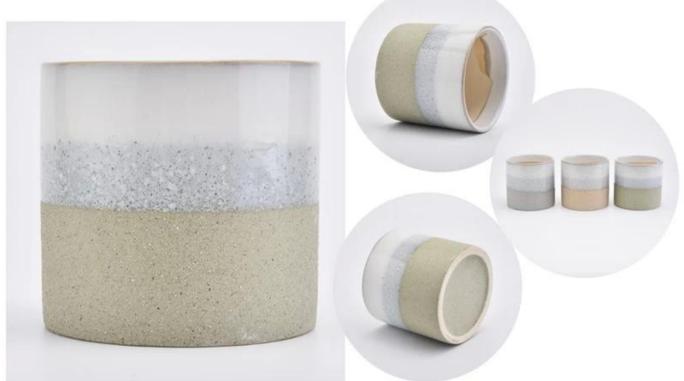

#### ceramic candle jar

Multiple styles selection, your customized design are acceptable