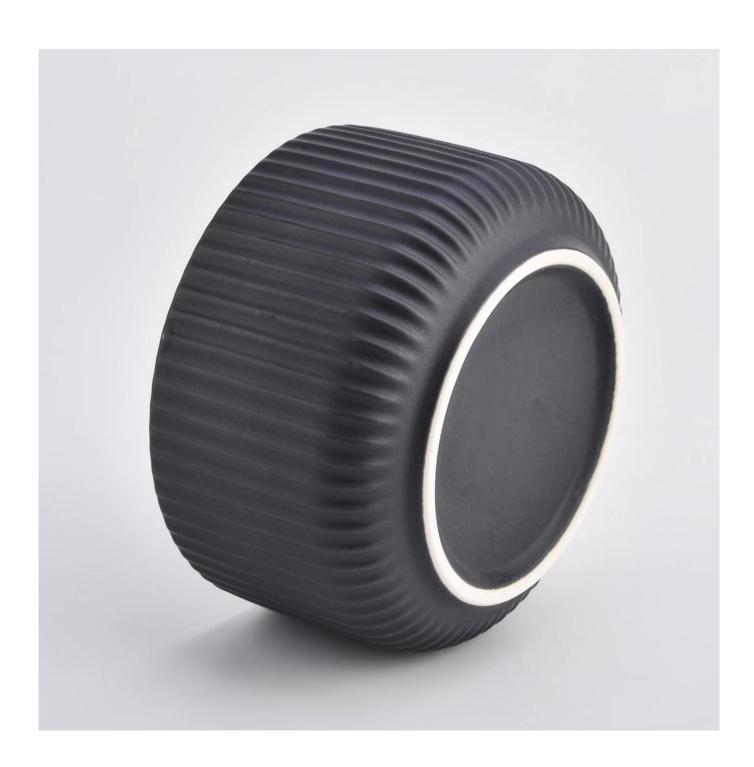

home decor black striple ceramic candle jars

product name

MOQ: 3000 pieces

luxury iridescent ceramic candle jar with silver artwork

| Article                 | SGMK21032201                                                                                                                                                                                                              |
|-------------------------|---------------------------------------------------------------------------------------------------------------------------------------------------------------------------------------------------------------------------|
| Cut it                  | Top dia: 115 mm Bottom dia: 85 mm Height: 65 mm Weight: 322 g Capacity: 440 ml                                                                                                                                            |
| Capacity                | candle holders of different sizes etc. It's available                                                                                                                                                                     |
| Sampling time           | 1.5 days if the shape and size of the products exist 2.15 days if you need a new shape and size of the products                                                                                                           |
| package                 | Regular security packing 24 pieces / 36 pieces / 48 pieces and so on for export carton with egg divider                                                                                                                   |
| MOQ                     | 3000pcs                                                                                                                                                                                                                   |
| Delivery time           | Within 55 days of order confirmation                                                                                                                                                                                      |
| Payment terms           | 30% deposit by T / T in advance, the balance after showing the copy of B / L $$                                                                                                                                           |
| Product characteristics | <ol> <li>High quality and competitive prices</li> <li>ASTM test</li> <li>Ecological</li> <li>It is widely aimed at weddings, parties, home, bars etc.</li> <li>ceramic contianer with transmutation decoration</li> </ol> |