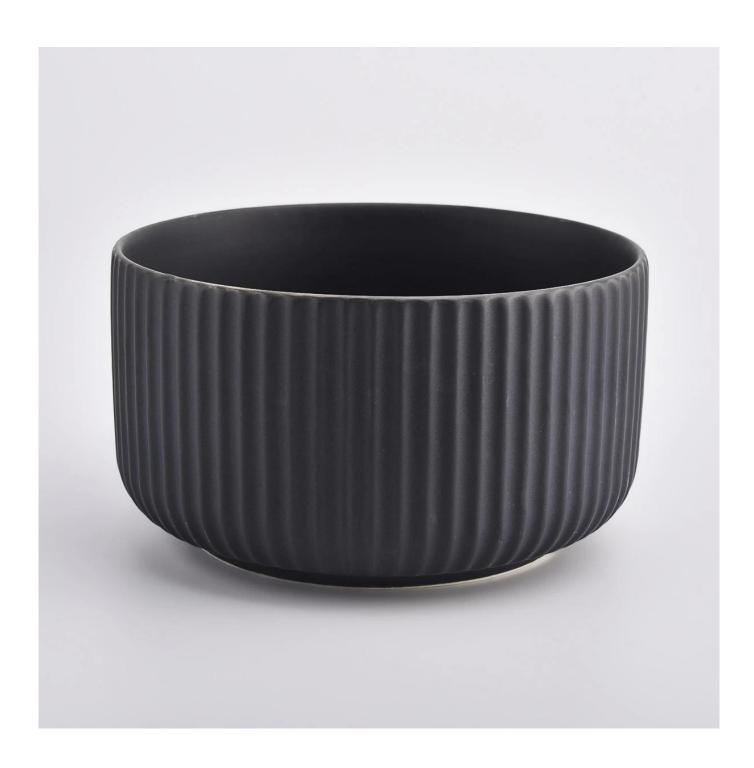

home decor black striple ceramic candle jars

product name

MOQ: 3000 pieces

luxury iridescent ceramic candle jar with silver artwork

| Article                 | SGMK21032201                                                                                                                                                                                                              |
|-------------------------|---------------------------------------------------------------------------------------------------------------------------------------------------------------------------------------------------------------------------|
| Cut it                  | Top dia: 115 mm Bottom dia: 85 mm Height: 65 mm Weight: 322 g Capacity: 440 ml                                                                                                                                            |
| Capacity                | candle holders of different sizes etc. It's available                                                                                                                                                                     |
| Sampling time           | 1.5 days if the shape and size of the products exist 2.15 days if you need a new shape and size of the products                                                                                                           |
| package                 | Regular security packing 24 pieces / 36 pieces / 48 pieces and so on for export carton with egg divider                                                                                                                   |
| MOQ                     | 3000pcs                                                                                                                                                                                                                   |
| Delivery time           | Within 55 days of order confirmation                                                                                                                                                                                      |
| Payment terms           | 30% deposit by T / T in advance, the balance after showing the copy of B / L $$                                                                                                                                           |
| Product characteristics | <ol> <li>High quality and competitive prices</li> <li>ASTM test</li> <li>Ecological</li> <li>It is widely aimed at weddings, parties, home, bars etc.</li> <li>ceramic contianer with transmutation decoration</li> </ol> |