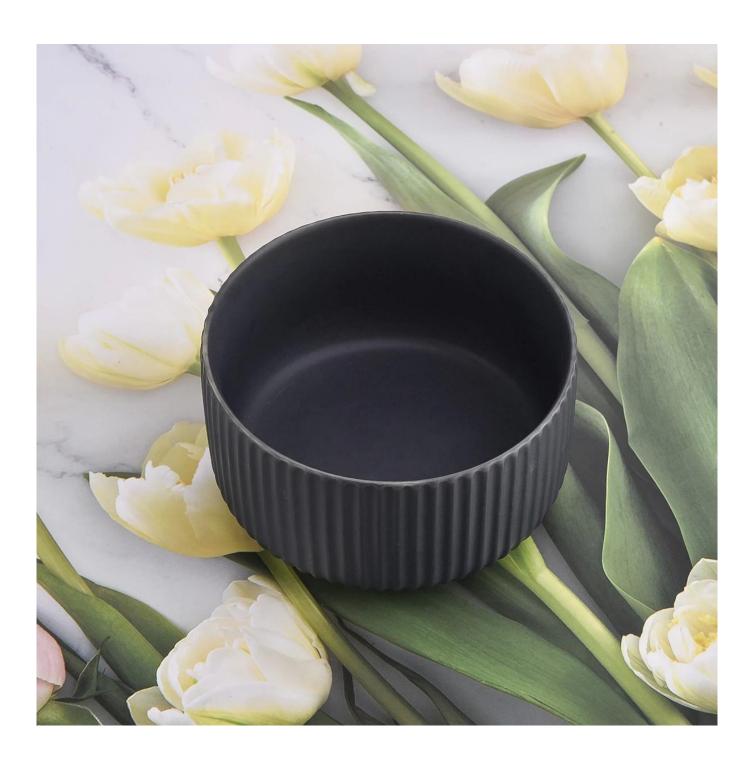

home decor black striple ceramic candle jars

product name

MOQ: 3000 pieces

luxury iridescent ceramic candle jar with silver artwork

| Article                 | SGMK21032201                                                                                                                                                                                                              |
|-------------------------|---------------------------------------------------------------------------------------------------------------------------------------------------------------------------------------------------------------------------|
| Cut it                  | Top dia: 115 mm Bottom dia: 85 mm Height: 65 mm Weight: 322 g Capacity: 440 ml                                                                                                                                            |
| Capacity                | candle holders of different sizes etc. It's available                                                                                                                                                                     |
| Sampling time           | 1.5 days if the shape and size of the products exist 2.15 days if you need a new shape and size of the products                                                                                                           |
| package                 | Regular security packing 24 pieces / 36 pieces / 48 pieces and so on for export carton with egg divider                                                                                                                   |
| MOQ                     | 3000pcs                                                                                                                                                                                                                   |
| Delivery time           | Within 55 days of order confirmation                                                                                                                                                                                      |
| Payment terms           | 30% deposit by T / T in advance, the balance after showing the copy of B / L $$                                                                                                                                           |
| Product characteristics | <ol> <li>High quality and competitive prices</li> <li>ASTM test</li> <li>Ecological</li> <li>It is widely aimed at weddings, parties, home, bars etc.</li> <li>ceramic contianer with transmutation decoration</li> </ol> |