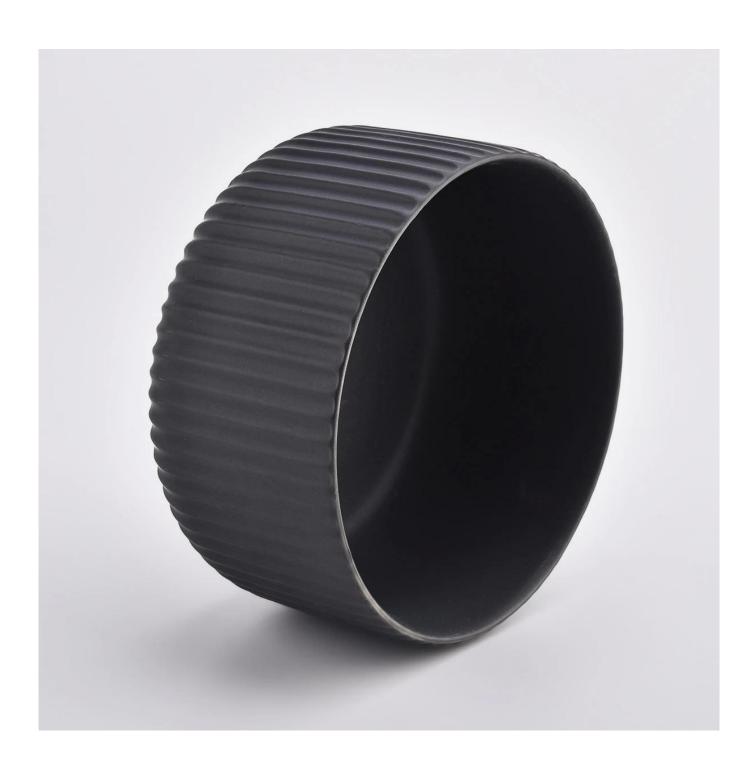

home decor black striple ceramic candle jars

product name

MOQ: 3000 pieces

luxury iridescent ceramic candle jar with silver artwork

| Article                 | SGMK21032201                                                                                                                                                                                                              |
|-------------------------|---------------------------------------------------------------------------------------------------------------------------------------------------------------------------------------------------------------------------|
| Cut it                  | Top dia: 115 mm Bottom dia: 85 mm Height: 65 mm Weight: 322 g Capacity: 440 ml                                                                                                                                            |
| Capacity                | candle holders of different sizes etc. It's available                                                                                                                                                                     |
| Sampling time           | 1.5 days if the shape and size of the products exist 2.15 days if you need a new shape and size of the products                                                                                                           |
| package                 | Regular security packing 24 pieces / 36 pieces / 48 pieces and so on for export carton with egg divider                                                                                                                   |
| MOQ                     | 3000pcs                                                                                                                                                                                                                   |
| Delivery time           | Within 55 days of order confirmation                                                                                                                                                                                      |
| Payment terms           | 30% deposit by T / T in advance, the balance after showing the copy of B / L $$                                                                                                                                           |
| Product characteristics | <ol> <li>High quality and competitive prices</li> <li>ASTM test</li> <li>Ecological</li> <li>It is widely aimed at weddings, parties, home, bars etc.</li> <li>ceramic contianer with transmutation decoration</li> </ol> |