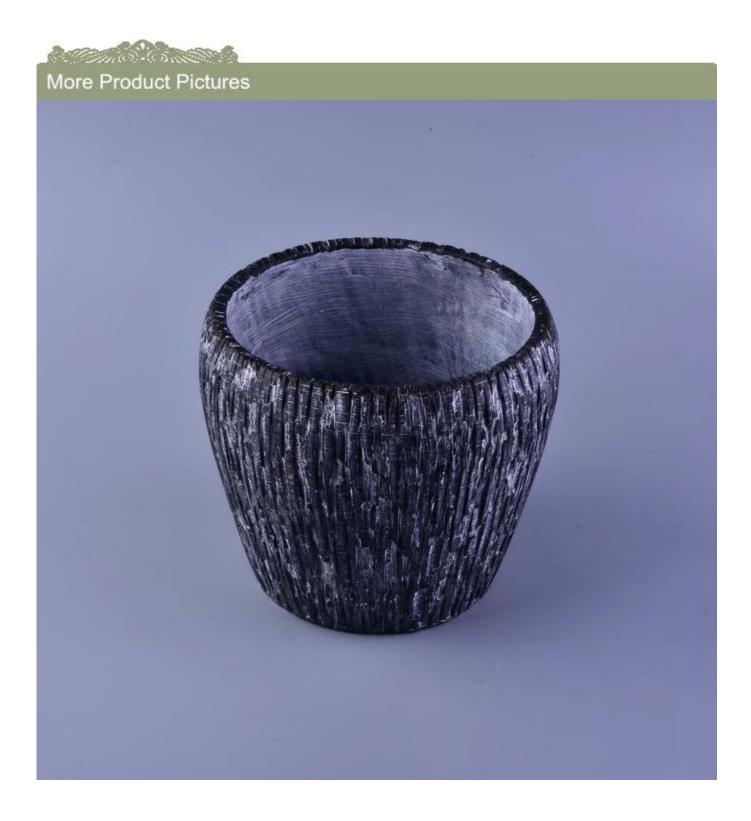

### home decor black pattern ceramic candle holder

| Item number.             | SGYX16110904                                                                                                                                                                                     |
|--------------------------|--------------------------------------------------------------------------------------------------------------------------------------------------------------------------------------------------|
| Material                 | Ceramic                                                                                                                                                                                          |
| Craft                    | hand made white ceramic flower candle holder                                                                                                                                                     |
| Samples time             | 1. 5 days if there is a form and size of the ceramic                                                                                                                                             |
|                          | 2. 15 days, if you need a new shape and size ceramic                                                                                                                                             |
| Product Capacity         | 500,000 ~ 1,000,000 pieces per month                                                                                                                                                             |
| The Features of products | <ol> <li>Hand made home decor black pattern ceramic candle holder</li> <li>Suitable for use in hotel, house, etc.</li> <li>This eco-friendly.</li> <li>Meet FDA test; AMP; CA 65 test</li> </ol> |