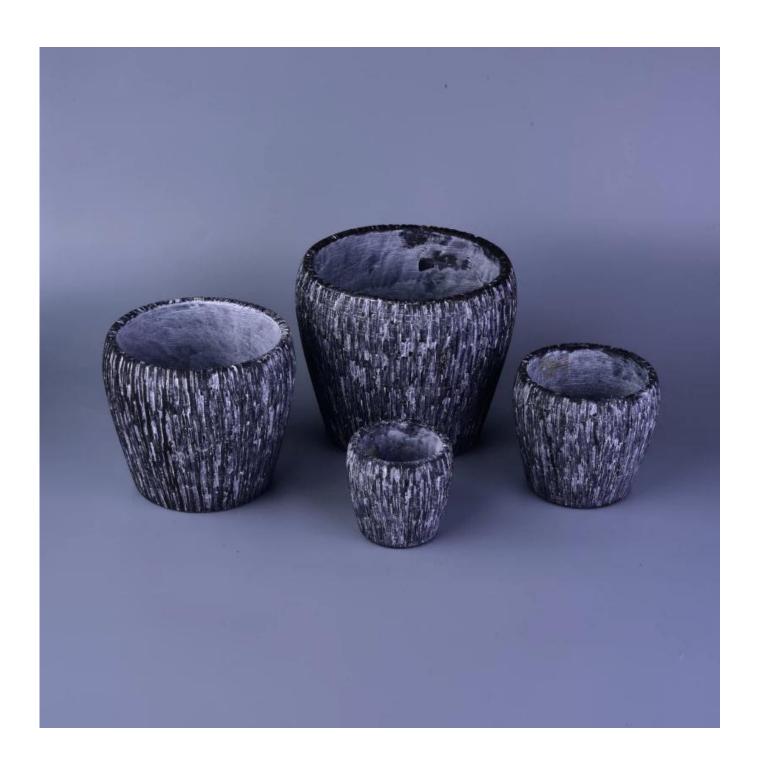

### home decor black pattern ceramic candle holder

| Item number.             | SGYX16110904                                                                                                                                                                                     |
|--------------------------|--------------------------------------------------------------------------------------------------------------------------------------------------------------------------------------------------|
| Material                 | Ceramic                                                                                                                                                                                          |
| Craft                    | hand made white ceramic flower candle holder                                                                                                                                                     |
| Samples time             | 1. 5 days if there is a form and size of the ceramic                                                                                                                                             |
|                          | 2. 15 days, if you need a new shape and size ceramic                                                                                                                                             |
| Product Capacity         | 500,000 ~ 1,000,000 pieces per month                                                                                                                                                             |
| The Features of products | <ol> <li>Hand made home decor black pattern ceramic candle holder</li> <li>Suitable for use in hotel, house, etc.</li> <li>This eco-friendly.</li> <li>Meet FDA test; AMP; CA 65 test</li> </ol> |

#### **Usage of Product**

- 1. Ceramic canlde holders can be used in wedding decoration, home decoration, party,banquet ect,
- 2. This candle container is very great as a gorgeous centerpiece for an event
- 3. The pottery candle jars can decorate your indoors and outdoors with this delicated rose figure glass candle holder.
- 4. The ceramic candle vessel is wonderful gift as housewarmings and other events.