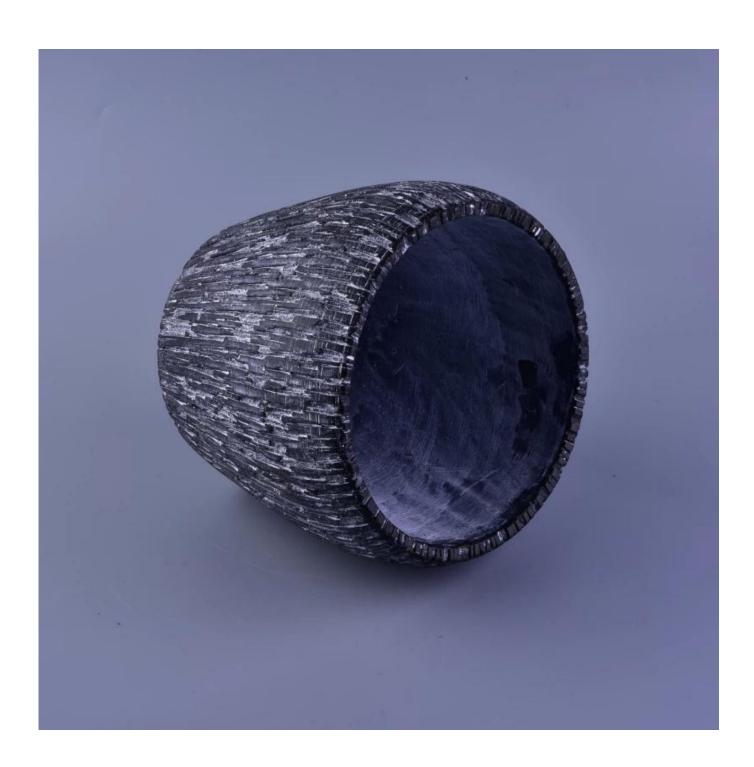

### home decor black pattern ceramic candle holder

| Item number.             | SGYX16110904                                                                                                                                                                                     |
|--------------------------|--------------------------------------------------------------------------------------------------------------------------------------------------------------------------------------------------|
| Material                 | Ceramic                                                                                                                                                                                          |
| Craft                    | hand made white ceramic flower candle holder                                                                                                                                                     |
| Samples time             | 1. 5 days if there is a form and size of the ceramic                                                                                                                                             |
|                          | 2. 15 days, if you need a new shape and size ceramic                                                                                                                                             |
| Product Capacity         | 500,000 ~ 1,000,000 pieces per month                                                                                                                                                             |
| The Features of products | <ol> <li>Hand made home decor black pattern ceramic candle holder</li> <li>Suitable for use in hotel, house, etc.</li> <li>This eco-friendly.</li> <li>Meet FDA test; AMP; CA 65 test</li> </ol> |