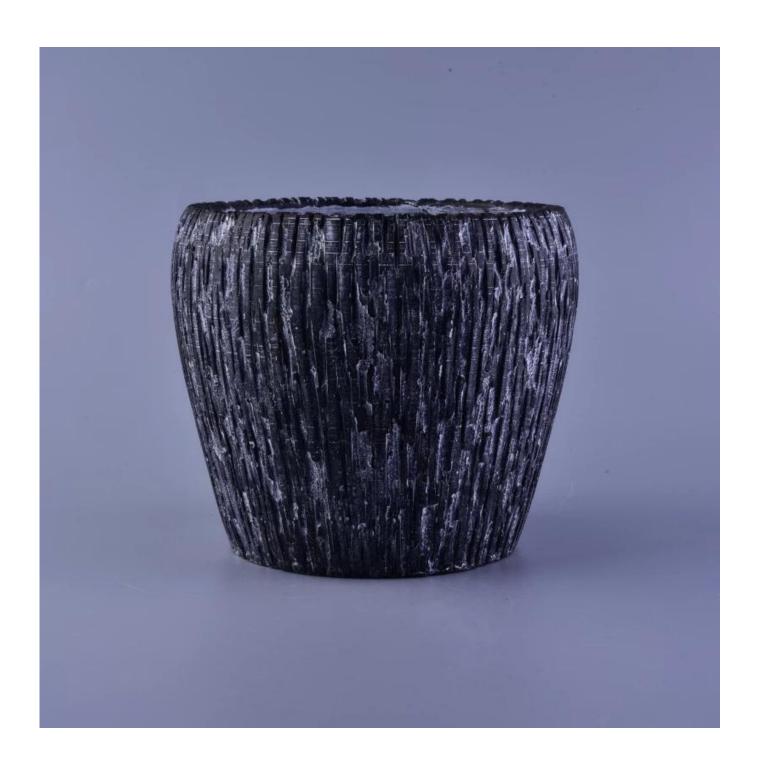

### home decor black pattern ceramic candle holder

| Item number.             | SGYX16110904                                                                                                                                                                                     |
|--------------------------|--------------------------------------------------------------------------------------------------------------------------------------------------------------------------------------------------|
| Material                 | Ceramic                                                                                                                                                                                          |
| Craft                    | hand made white ceramic flower candle holder                                                                                                                                                     |
| Samples time             | 1. 5 days if there is a form and size of the ceramic                                                                                                                                             |
|                          | 2. 15 days, if you need a new shape and size ceramic                                                                                                                                             |
| Product Capacity         | 500,000 ~ 1,000,000 pieces per month                                                                                                                                                             |
| The Features of products | <ol> <li>Hand made home decor black pattern ceramic candle holder</li> <li>Suitable for use in hotel, house, etc.</li> <li>This eco-friendly.</li> <li>Meet FDA test; AMP; CA 65 test</li> </ol> |