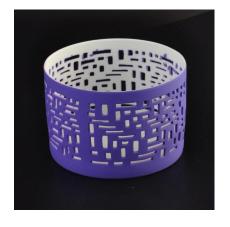

### home decor black pattern ceramic candle holder

| Item number.             | SGYX16110904                                                                                                                                                                                     |
|--------------------------|--------------------------------------------------------------------------------------------------------------------------------------------------------------------------------------------------|
| Material                 | Ceramic                                                                                                                                                                                          |
| Craft                    | hand made white ceramic flower candle holder                                                                                                                                                     |
| Samples time             | 1. 5 days if there is a form and size of the ceramic                                                                                                                                             |
|                          | 2. 15 days, if you need a new shape and size ceramic                                                                                                                                             |
| Product Capacity         | 500,000 ~ 1,000,000 pieces per month                                                                                                                                                             |
| The Features of products | <ol> <li>Hand made home decor black pattern ceramic candle holder</li> <li>Suitable for use in hotel, house, etc.</li> <li>This eco-friendly.</li> <li>Meet FDA test; AMP; CA 65 test</li> </ol> |