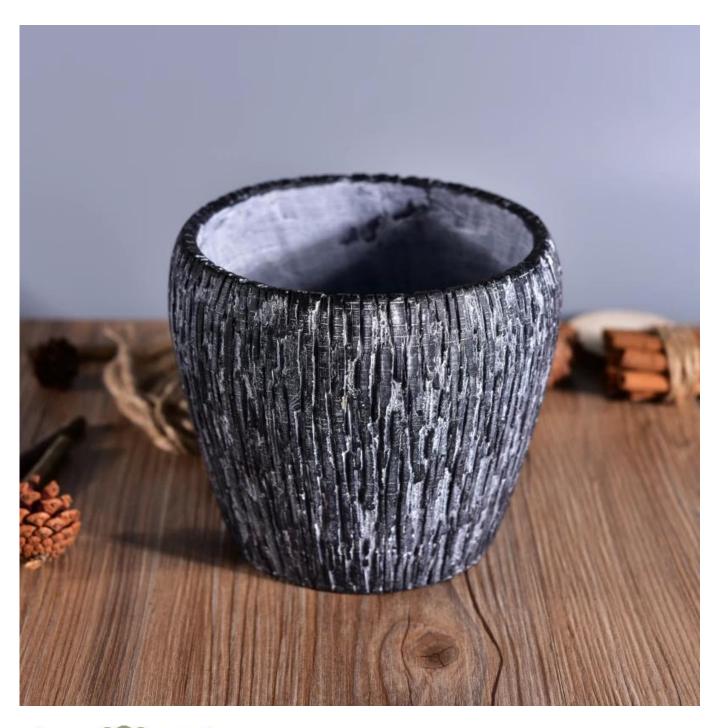

### home decor black pattern ceramic candle holder

| Item number.             | SGYX16110904                                                                                                                                                                                     |
|--------------------------|--------------------------------------------------------------------------------------------------------------------------------------------------------------------------------------------------|
| Material                 | Ceramic                                                                                                                                                                                          |
| Craft                    | hand made white ceramic flower candle holder                                                                                                                                                     |
| Samples time             | 1. 5 days if there is a form and size of the ceramic                                                                                                                                             |
|                          | 2. 15 days, if you need a new shape and size ceramic                                                                                                                                             |
| Product Capacity         | 500,000 ~ 1,000,000 pieces per month                                                                                                                                                             |
| The Features of products | <ol> <li>Hand made home decor black pattern ceramic candle holder</li> <li>Suitable for use in hotel, house, etc.</li> <li>This eco-friendly.</li> <li>Meet FDA test; AMP; CA 65 test</li> </ol> |

#### **Usage of Product**

- 1. Ceramic canlde holders can be used in wedding decoration, home decoration, party,banquet ect,
- 2. This candle container is very great as a gorgeous centerpiece for an event
- 3. The pottery candle jars can decorate your indoors and outdoors with this delicated rose figure glass candle holder.
- 4. The ceramic candle vessel is wonderful gift as housewarmings and other events.