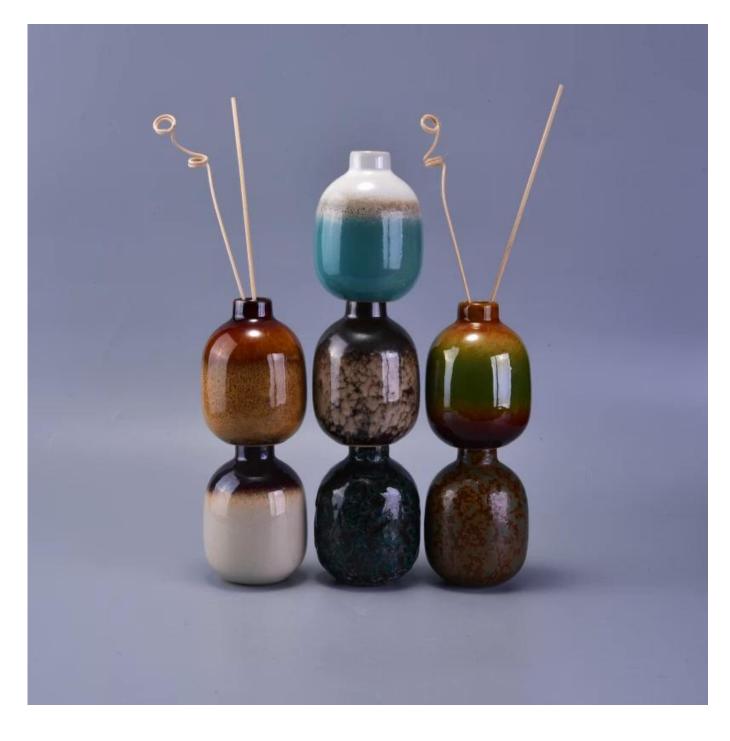

## home decor antique ceramic diffuser bottle

| Item number.     | SGWQ17010505                                            |
|------------------|---------------------------------------------------------|
| Material         | Ceramic                                                 |
| Craft            | hand made antique ceramic diffuser bottle               |
| Samples time     | 1. 5 days if there is a form and size of the ceramic    |
|                  | 2. 15 days, if you need a new shape and size ceramic    |
| Product Capacity | 500,000 ~ 1,000,000 pieces per month                    |
|                  |                                                         |
|                  | 1. Hand made transmutation glaze red ceramic candle jar |
|                  | 2. Suitable for use in hotel, house, etc.               |
| The Features of  | 3. This eco-friendly.                                   |
| products         | 4. Meet FDA test ; ASTM; CA 65 test                     |
|                  |                                                         |
|                  |                                                         |

## What can we do for you

- 1. Various designs and sizes for selection
- 2 Any color painted, cold, electroplating, laser model Processing cutter
- 3. Special package as shrink film, color gift box, white gift box, etc.
- 4. We are exclusive of employees for quality control to promise the quality.
- 5. We have a professional workshop and warehouse for ensure delivery time