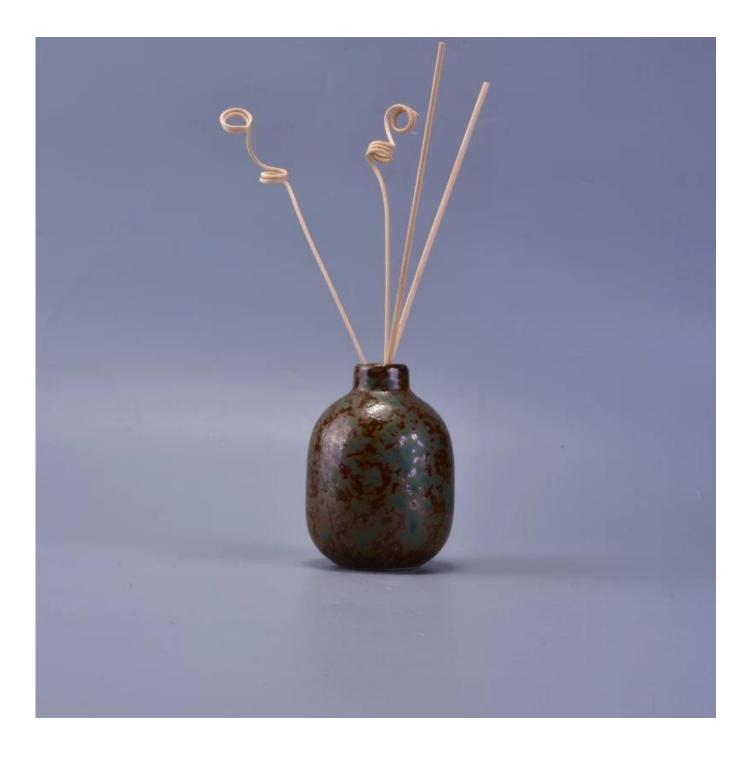

## home decor antique ceramic diffuser bottle

| Item number.     | SGWQ17010505                                            |
|------------------|---------------------------------------------------------|
| Material         | Ceramic                                                 |
| Craft            | hand made antique ceramic diffuser bottle               |
| Samples time     | 1. 5 days if there is a form and size of the ceramic    |
|                  | 2. 15 days, if you need a new shape and size ceramic    |
| Product Capacity | 500,000 ~ 1,000,000 pieces per month                    |
|                  |                                                         |
|                  | 1. Hand made transmutation glaze red ceramic candle jar |
|                  | 2. Suitable for use in hotel, house, etc.               |
| The Features of  | 3. This eco-friendly.                                   |
| products         | 4. Meet FDA test ; ASTM; CA 65 test                     |
|                  |                                                         |
|                  |                                                         |