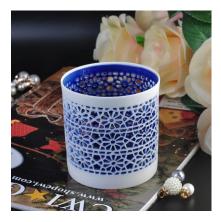

4. The ceramic candle vessel is wonderful gift as housewarmings and other events.

Ceramic candle holders wholesale

Hollowed-out ceramic tealight holder

Colored votive candle holder