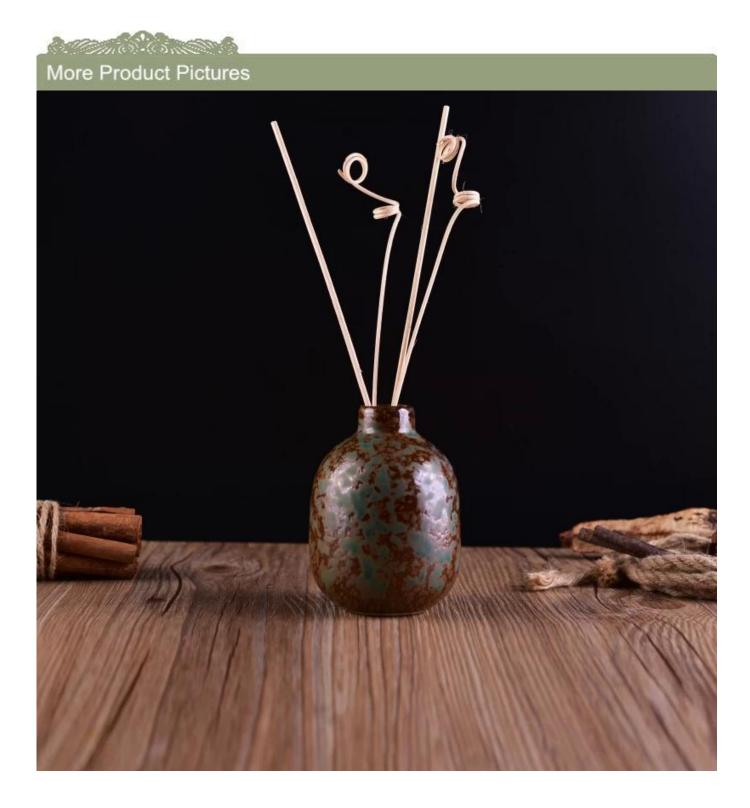

## home decor antique ceramic diffuser bottle

| Item number.     | SGWQ17010505                                            |
|------------------|---------------------------------------------------------|
| Material         | Ceramic                                                 |
| Craft            | hand made antique ceramic diffuser bottle               |
| Samples time     | 1. 5 days if there is a form and size of the ceramic    |
|                  | 2. 15 days, if you need a new shape and size ceramic    |
| Product Capacity | 500,000 ~ 1,000,000 pieces per month                    |
|                  |                                                         |
|                  | 1. Hand made transmutation glaze red ceramic candle jar |
|                  | 2. Suitable for use in hotel, house, etc.               |
| The Features of  | 3. This eco-friendly.                                   |
| products         | 4. Meet FDA test ; ASTM; CA 65 test                     |
|                  |                                                         |
|                  |                                                         |