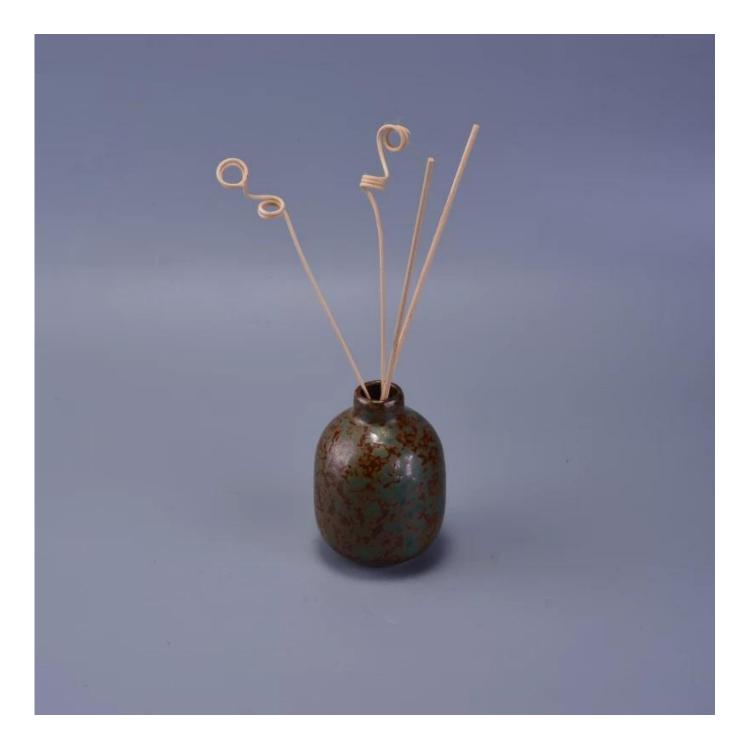

## home decor antique ceramic diffuser bottle

| Item number.     | SGWQ17010505                                            |
|------------------|---------------------------------------------------------|
| Material         | Ceramic                                                 |
| Craft            | hand made antique ceramic diffuser bottle               |
| Samples time     | 1. 5 days if there is a form and size of the ceramic    |
|                  | 2. 15 days, if you need a new shape and size ceramic    |
| Product Capacity | 500,000 ~ 1,000,000 pieces per month                    |
|                  |                                                         |
|                  | 1. Hand made transmutation glaze red ceramic candle jar |
|                  | 2. Suitable for use in hotel, house, etc.               |
| The Features of  | 3. This eco-friendly.                                   |
| products         | 4. Meet FDA test ; ASTM; CA 65 test                     |
|                  |                                                         |
|                  |                                                         |