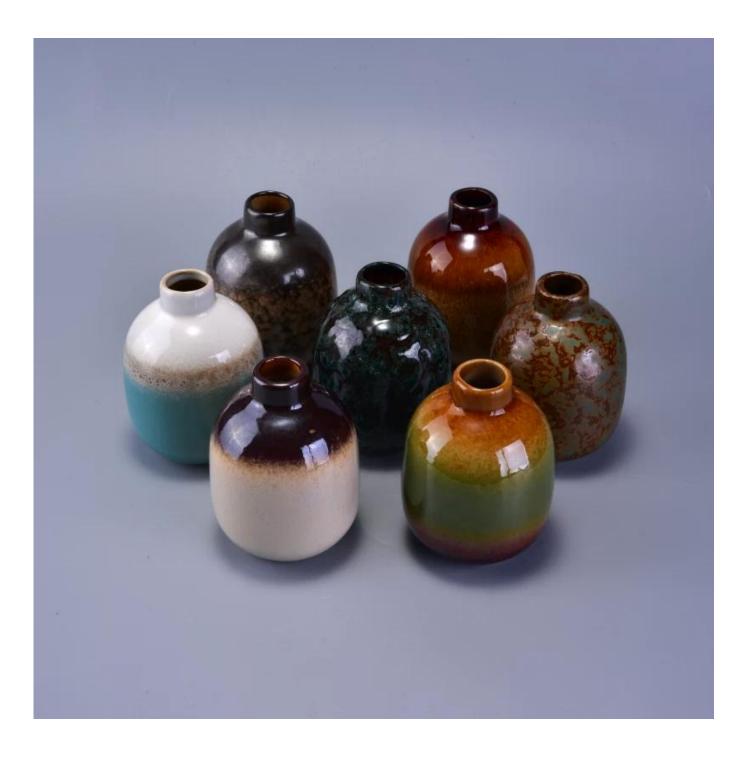

## home decor antique ceramic diffuser bottle

| Item number.     | SGWQ17010505                                            |
|------------------|---------------------------------------------------------|
| Material         | Ceramic                                                 |
| Craft            | hand made antique ceramic diffuser bottle               |
| Samples time     | 1. 5 days if there is a form and size of the ceramic    |
|                  | 2. 15 days, if you need a new shape and size ceramic    |
| Product Capacity | 500,000 ~ 1,000,000 pieces per month                    |
|                  |                                                         |
|                  | 1. Hand made transmutation glaze red ceramic candle jar |
|                  | 2. Suitable for use in hotel, house, etc.               |
| The Features of  | 3. This eco-friendly.                                   |
| products         | 4. Meet FDA test ; ASTM; CA 65 test                     |
|                  |                                                         |
|                  |                                                         |

## What can we do for you

- 1. Various designs and sizes for selection
- 2 Any color painted, cold, electroplating, laser model Processing cutter
- 3. Special package as shrink film, color gift box, white gift box, etc.
- 4. We are exclusive of employees for quality control to promise the quality.
- 5. We have a professional workshop and warehouse for ensure delivery time