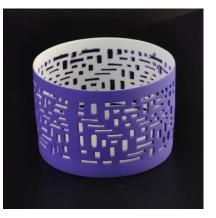

4. The ceramic candle vessel is wonderful gift as housewarmings and other events.

Ceramic candle holders wholesale

Hollowed-out ceramic tealight holder

Colored votive candle holder