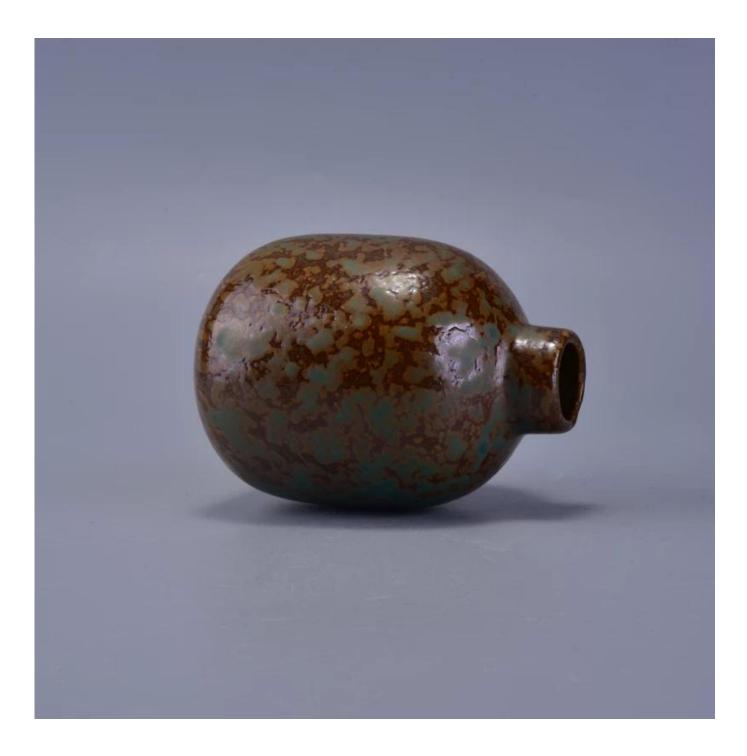

## home decor antique ceramic diffuser bottle

| Item number.     | SGWQ17010505                                            |
|------------------|---------------------------------------------------------|
| Material         | Ceramic                                                 |
| Craft            | hand made antique ceramic diffuser bottle               |
| Samples time     | 1. 5 days if there is a form and size of the ceramic    |
|                  | 2. 15 days, if you need a new shape and size ceramic    |
| Product Capacity | 500,000 ~ 1,000,000 pieces per month                    |
|                  |                                                         |
|                  | 1. Hand made transmutation glaze red ceramic candle jar |
|                  | 2. Suitable for use in hotel, house, etc.               |
| The Features of  | 3. This eco-friendly.                                   |
| products         | 4. Meet FDA test ; ASTM; CA 65 test                     |
|                  |                                                         |
|                  |                                                         |