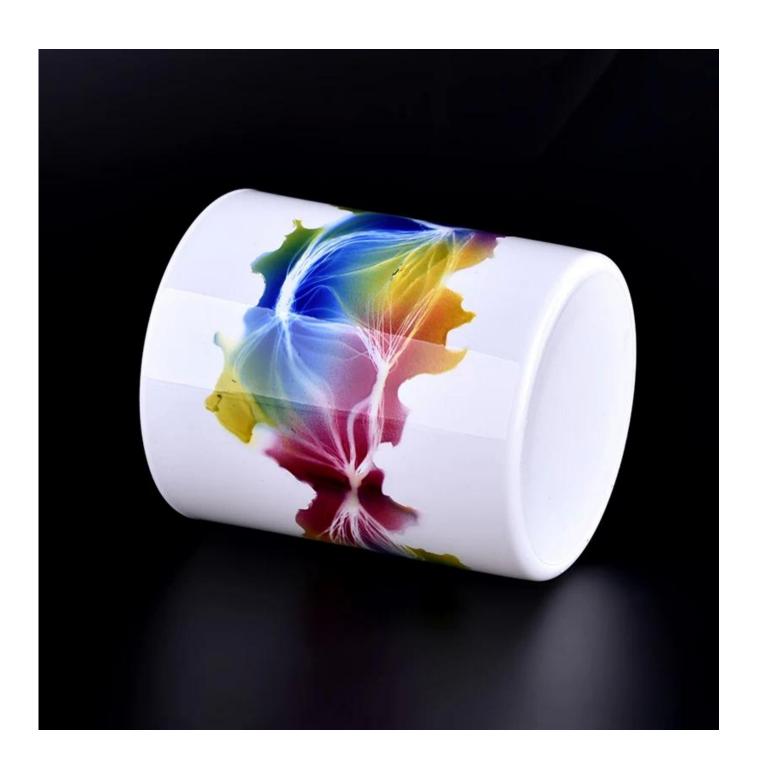

#### **Product features**

- 1. High quality home decoration glass perfume bottle.
- 2. Suitable for use in hotels, weddings, etc.
- 3. Meet the functionality of the ASTM test product.

- 1. A variety of drawings and sizes to choose from.
- 2. Any color painting, cutting, plating, laser model processing tool.
- 3. Special packaging for shrink film, color gift box, white gift box, etc.
- 4. We have quality control commissors.
- 5. We have workshops and professional warehouses to ensure delivery times.