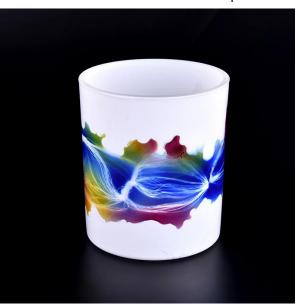

#### **Product features**

- 1. High quality home decoration glass perfume bottle.
- 2. Suitable for use in hotels, weddings, etc.
- 3. Meet the functionality of the ASTM test product.

- 1. A variety of drawings and sizes to choose from.
- 2. Any color painting, cutting, plating, laser model processing tool.
- 3. Special packaging for shrink film, color gift box, white gift box, etc.
- 4. We have quality control commissors.
- 5. We have workshops and professional warehouses to ensure delivery times.