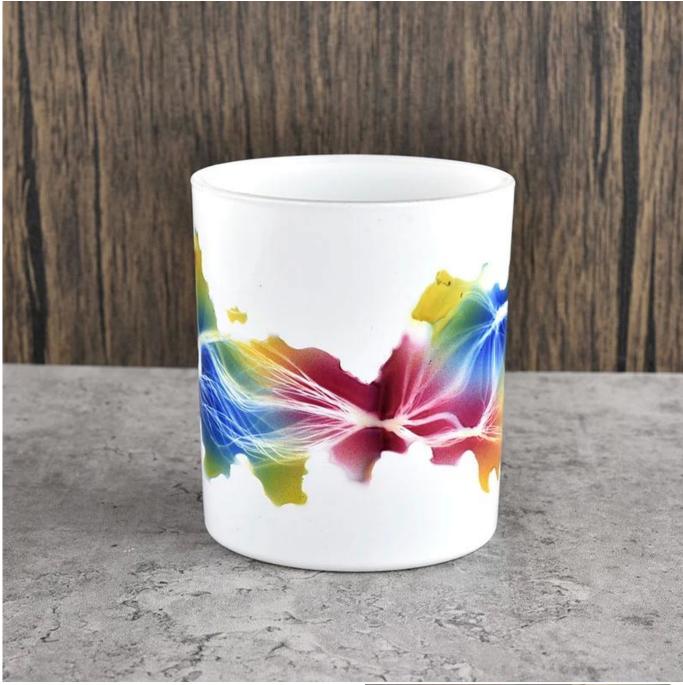

# Flexible dimensions design can expand rapidly your market SGHY22040805

Top dia: 78 mm Bottom dia: 73 mm Height: 89 mm Weight: 267 g Capcity: 262ml

MOQ: 5000 PCS

We transform your ideas into creative fragrant products and we sell ourselves on the local market.