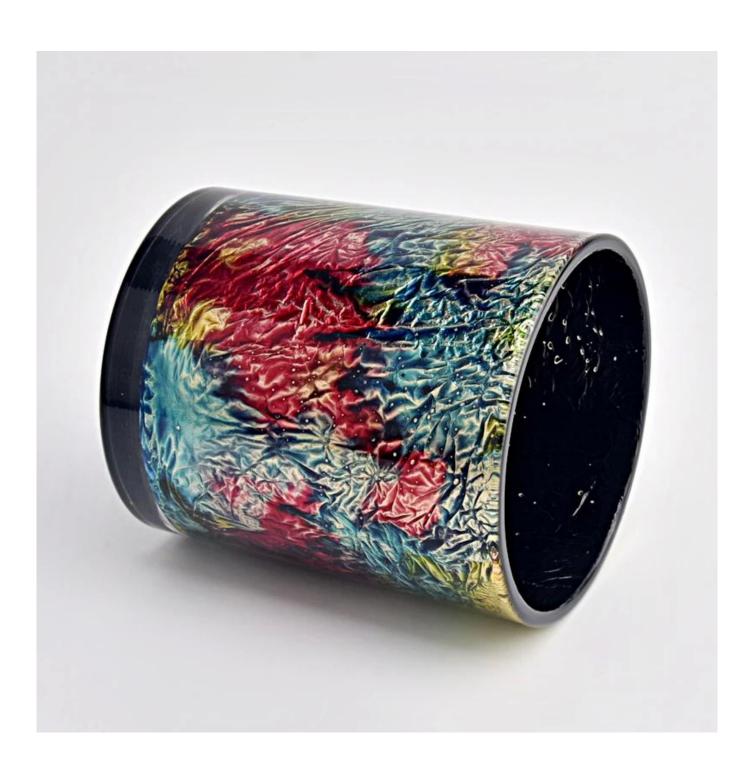

### home decor 400ml spraying colorful glass candle holder

Sunny Glsswares not only places OEM / ODM oders, but also helps many brands to start with product concepts.

## Why choose Sunny.

| product name   | home decor 400ml spraying colorful glass candle holder                                                                                       |
|----------------|----------------------------------------------------------------------------------------------------------------------------------------------|
| Sample time    | 1.5 days if there is glass shape and size 2.15 days, if you need new shapes and sizes glass                                                  |
| Measure        | home decer 400ml spraying colorful glass candle holder Top dia: 88mm Bettom dia: 81mm Height: 100mm Weight: 335g Capacity: 400ml MOQ3000 pcs |
| Packing        | Normal packing, Individual gift box, PVC box, window box, color box, white box, etc                                                          |
| Delivery time  | Within 35 days after the sample and order confirmed                                                                                          |
| Payment term   | T/T in advance and the balance against the copy of B/L                                                                                       |
| Shipment       | By sea, by airby Express and your shipping agent is acceptable                                                                               |
| Usage Occasion | n, Wedding Favors, Decoration enhancement                                                                                                    |