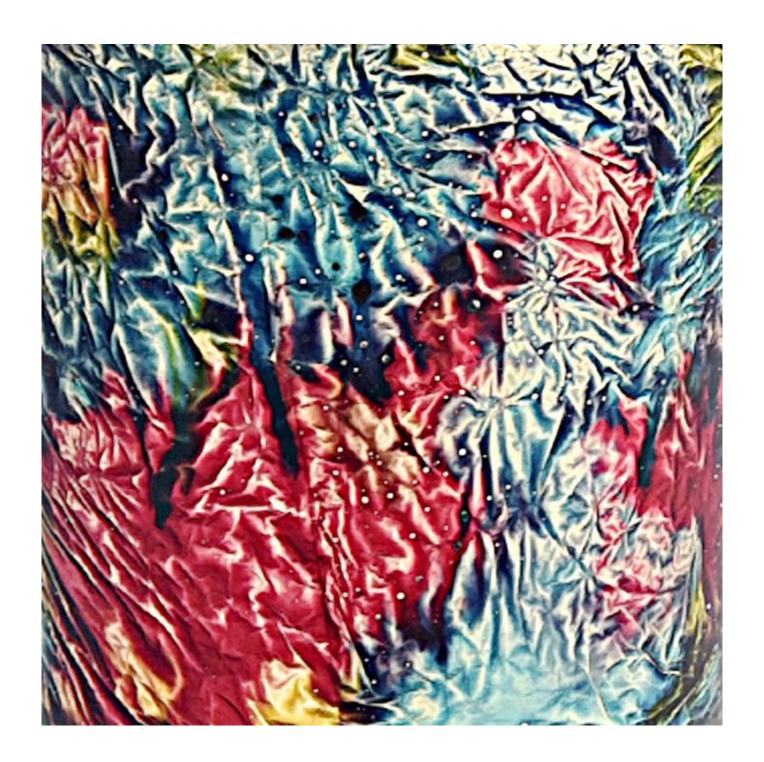

### home decor 400ml spraying colorful glass candle holder

Sunny Glsswares not only places OEM / ODM oders, but also helps many brands to start with product concepts.

## Why choose Sunny.

| product name   | home decor 400ml spraying colorful glass candle holder                                                                                       |
|----------------|----------------------------------------------------------------------------------------------------------------------------------------------|
| Sample time    | 1.5 days if there is glass shape and size 2.15 days, if you need new shapes and sizes glass                                                  |
| Measure        | home decer 400ml spraying colorful glass candle holder Top dia: 88mm Bettom dia: 81mm Height: 100mm Weight: 335g Capacity: 400ml MOQ3000 pcs |
| Packing        | Normal packing, Individual gift box, PVC box, window box, color box, white box, etc                                                          |
| Delivery time  | Within 35 days after the sample and order confirmed                                                                                          |
| Payment term   | T/T in advance and the balance against the copy of B/L                                                                                       |
| Shipment       | By sea, by airby Express and your shipping agent is acceptable                                                                               |
| Usage Occasion | n, Wedding Favors, Decoration enhancement                                                                                                    |