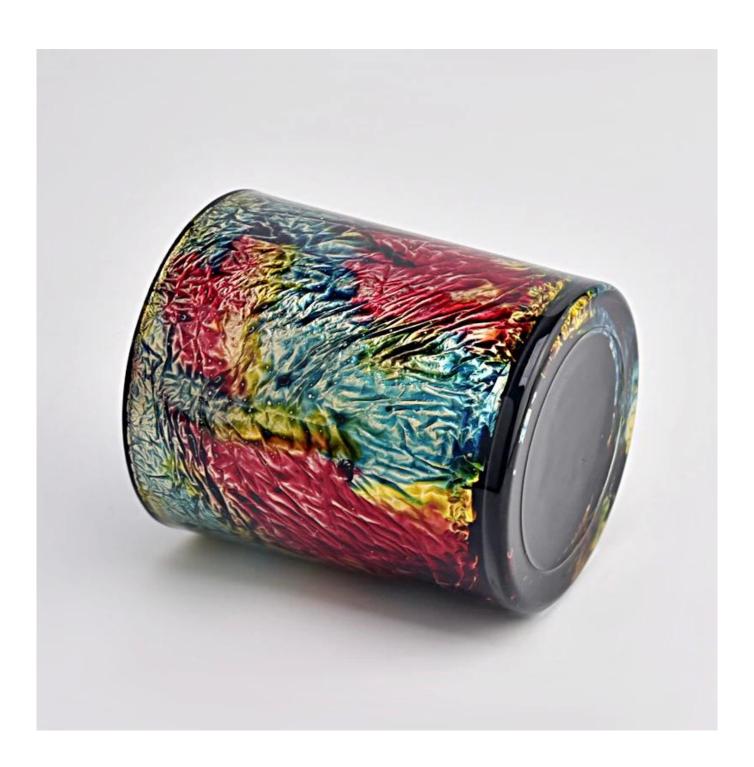

### home decor 400ml spraying colorful glass candle holder

Sunny Glsswares not only places OEM / ODM oders, but also helps many brands to start with product concepts.

## Why choose Sunny.

| product name   | home decor 400ml spraying colorful glass candle holder                                                                                       |
|----------------|----------------------------------------------------------------------------------------------------------------------------------------------|
| Sample time    | 1.5 days if there is glass shape and size 2.15 days, if you need new shapes and sizes glass                                                  |
| Measure        | home decer 400ml spraying colorful glass candle holder Top dia: 88mm Bettom dia: 81mm Height: 100mm Weight: 335g Capacity: 400ml MOQ3000 pcs |
| Packing        | Normal packing, Individual gift box, PVC box, window box, color box, white box, etc                                                          |
| Delivery time  | Within 35 days after the sample and order confirmed                                                                                          |
| Payment term   | T/T in advance and the balance against the copy of B/L                                                                                       |
| Shipment       | By sea, by airby Express and your shipping agent is acceptable                                                                               |
| Usage Occasion | n, Wedding Favors, Decoration enhancement                                                                                                    |