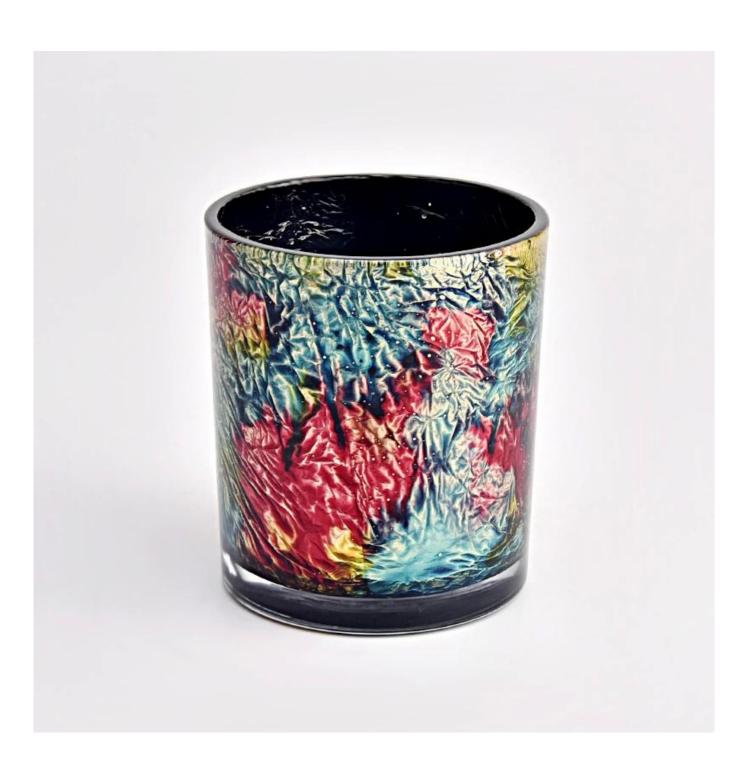

### home decor 400ml spraying colorful glass candle holder

Sunny Glsswares not only places OEM / ODM oders, but also helps many brands to start with product concepts.

## Why choose Sunny.

| product name   | home decor 400ml spraying colorful glass candle holder                                                                                       |
|----------------|----------------------------------------------------------------------------------------------------------------------------------------------|
| Sample time    | 1.5 days if there is glass shape and size 2.15 days, if you need new shapes and sizes glass                                                  |
| Measure        | home decer 400ml spraying colorful glass candle holder Top dia: 88mm Bettom dia: 81mm Height: 100mm Weight: 335g Capacity: 400ml MOQ3000 pcs |
| Packing        | Normal packing, Individual gift box, PVC box, window box, color box, white box, etc                                                          |
| Delivery time  | Within 35 days after the sample and order confirmed                                                                                          |
| Payment term   | T/T in advance and the balance against the copy of B/L                                                                                       |
| Shipment       | By sea, by airby Express and your shipping agent is acceptable                                                                               |
| Usage Occasion | n, Wedding Favors, Decoration enhancement                                                                                                    |