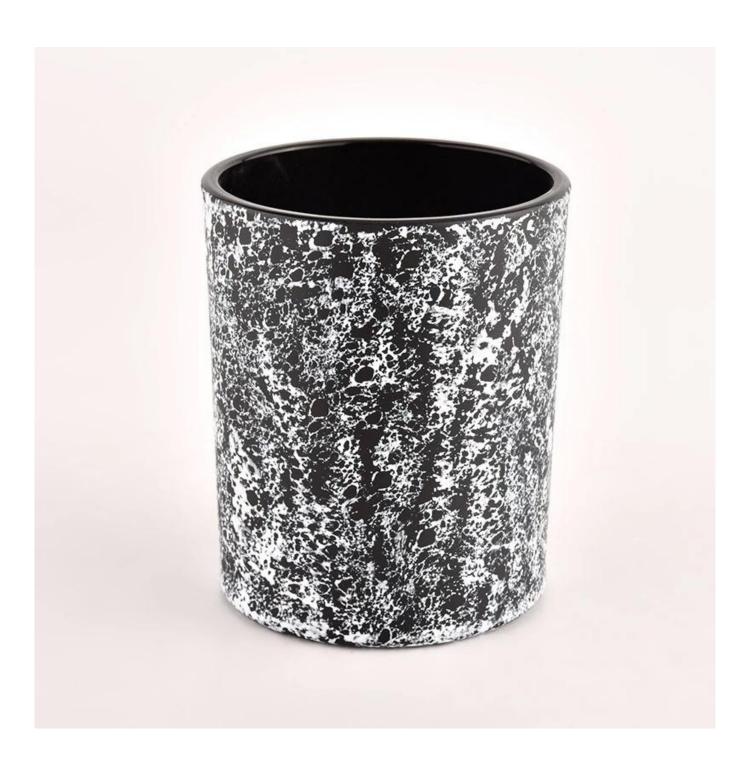

## home decor 18oz frosted antique glass candle jars

Sunny Glsswares not only places OEM / ODM oders, but also helps many brands to start with product concepts.

### Why choose Sunny.

| product name   | home decor 180z frosted antique glass candle jars                                                                                        |
|----------------|------------------------------------------------------------------------------------------------------------------------------------------|
| Sample time    | 1. 5 days if there is glass shape and size 2. 15 days, if you need new shapes and sizes glass                                            |
| Measure        | home decor 18oz frosted antique glass candle jars Top dia: 95mm Botton dia: 87mm Height: 115mm Weight: 470g Capacity: 530ml MOQ(3000 pcs |
| Packing        | Normal packing, Individual gift box, PVC box, window box, color box, white box, etc                                                      |
| Delivery time  | Within 35 days after the sample and order confirmed                                                                                      |
| Payment term   | T/T in advance and the balance against the copy of B/L                                                                                   |
| Shipment       | By sea, by airby Express and your shipping agent is acceptable                                                                           |
| Usage Occasion | n, Wedding Favors, Decoration enhancement                                                                                                |