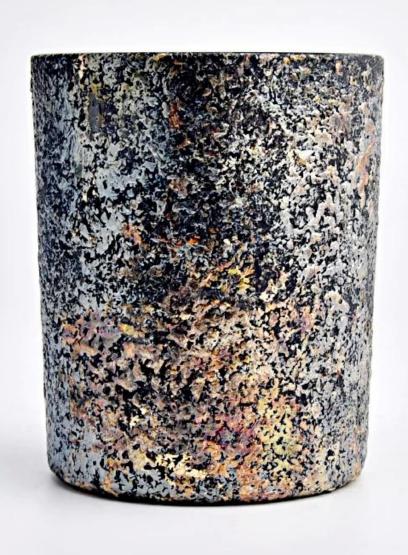

## home decor 18oz frosted antique glass candle jars

Sunny Glsswares not only places OEM / ODM oders, but also helps many brands to start with product concepts.

### Why choose Sunny.

| product name   | home decor 180z frosted antique glass candle jars                                                                                        |
|----------------|------------------------------------------------------------------------------------------------------------------------------------------|
| Sample time    | 1. 5 days if there is glass shape and size 2. 15 days, if you need new shapes and sizes glass                                            |
| Measure        | home decor 18oz frosted antique glass candle jars Top dia: 95mm Botton dia: 87mm Height: 115mm Weight: 470g Capacity: 530ml MOQ(3000 pcs |
| Packing        | Normal packing, Individual gift box, PVC box, window box, color box, white box, etc                                                      |
| Delivery time  | Within 35 days after the sample and order confirmed                                                                                      |
| Payment term   | T/T in advance and the balance against the copy of B/L                                                                                   |
| Shipment       | By sea, by airby Express and your shipping agent is acceptable                                                                           |
| Usage Occasion | n, Wedding Favors, Decoration enhancement                                                                                                |