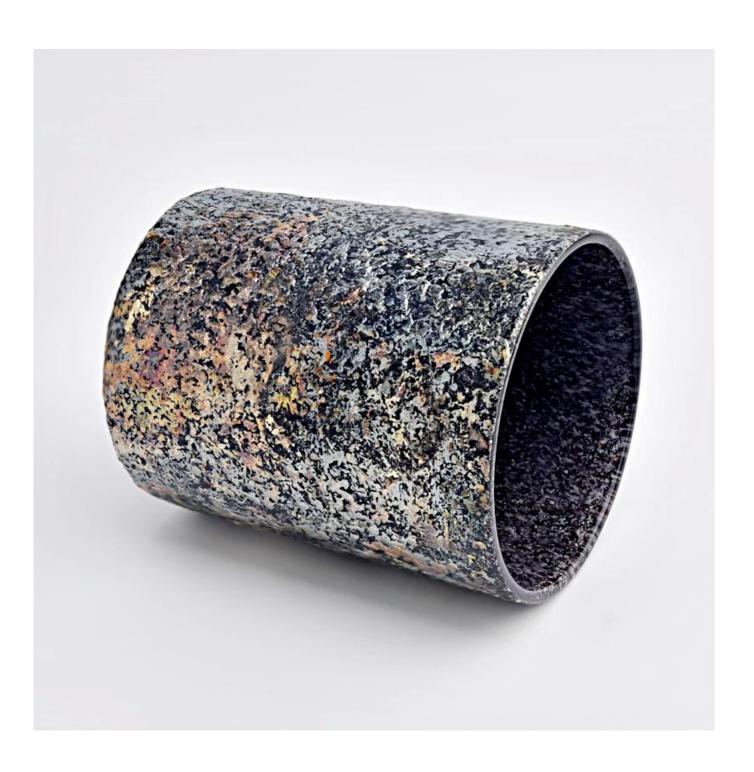

## home decor 18oz frosted antique glass candle jars

Sunny Glsswares not only places OEM / ODM oders, but also helps many brands to start with product concepts.

### Why choose Sunny.

| product name   | home decor 180z frosted antique glass candle jars                                                                                        |
|----------------|------------------------------------------------------------------------------------------------------------------------------------------|
| Sample time    | 1. 5 days if there is glass shape and size 2. 15 days, if you need new shapes and sizes glass                                            |
| Measure        | home decor 18oz frosted antique glass candle jars Top dia: 95mm Botton dia: 87mm Height: 115mm Weight: 470g Capacity: 530ml MOQ(3000 pcs |
| Packing        | Normal packing, Individual gift box, PVC box, window box, color box, white box, etc                                                      |
| Delivery time  | Within 35 days after the sample and order confirmed                                                                                      |
| Payment term   | T/T in advance and the balance against the copy of B/L                                                                                   |
| Shipment       | By sea, by airby Express and your shipping agent is acceptable                                                                           |
| Usage Occasion | n, Wedding Favors, Decoration enhancement                                                                                                |