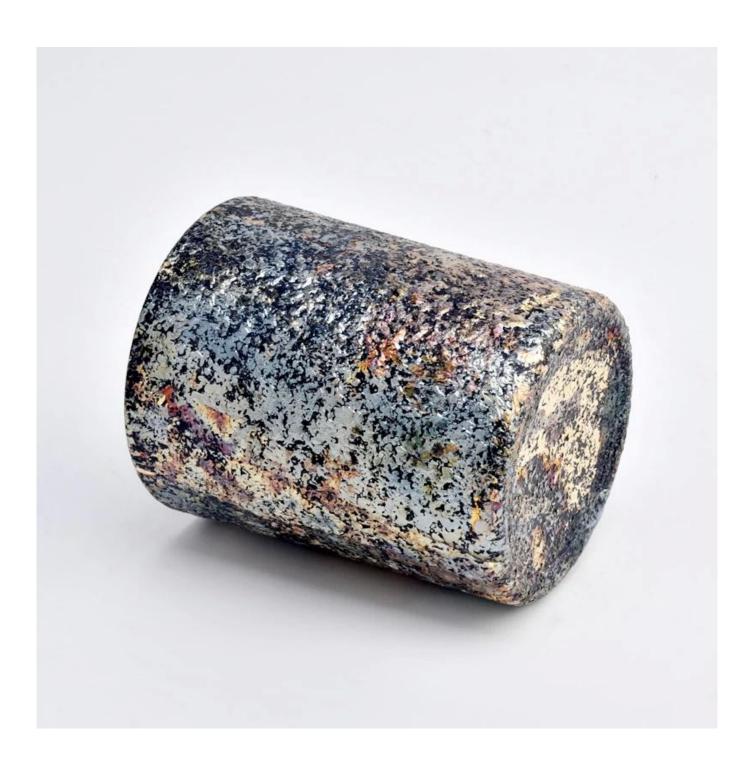

## home decor 18oz frosted antique glass candle jars

Sunny Glsswares not only places OEM / ODM oders, but also helps many brands to start with product concepts.

### Why choose Sunny.

| product name   | home decor 180z frosted antique glass candle jars                                                                                        |
|----------------|------------------------------------------------------------------------------------------------------------------------------------------|
| Sample time    | 1. 5 days if there is glass shape and size 2. 15 days, if you need new shapes and sizes glass                                            |
| Measure        | home decor 18oz frosted antique glass candle jars Top dia: 95mm Botton dia: 87mm Height: 115mm Weight: 470g Capacity: 530ml MOQ(3000 pcs |
| Packing        | Normal packing, Individual gift box, PVC box, window box, color box, white box, etc                                                      |
| Delivery time  | Within 35 days after the sample and order confirmed                                                                                      |
| Payment term   | T/T in advance and the balance against the copy of B/L                                                                                   |
| Shipment       | By sea, by airby Express and your shipping agent is acceptable                                                                           |
| Usage Occasion | n, Wedding Favors, Decoration enhancement                                                                                                |