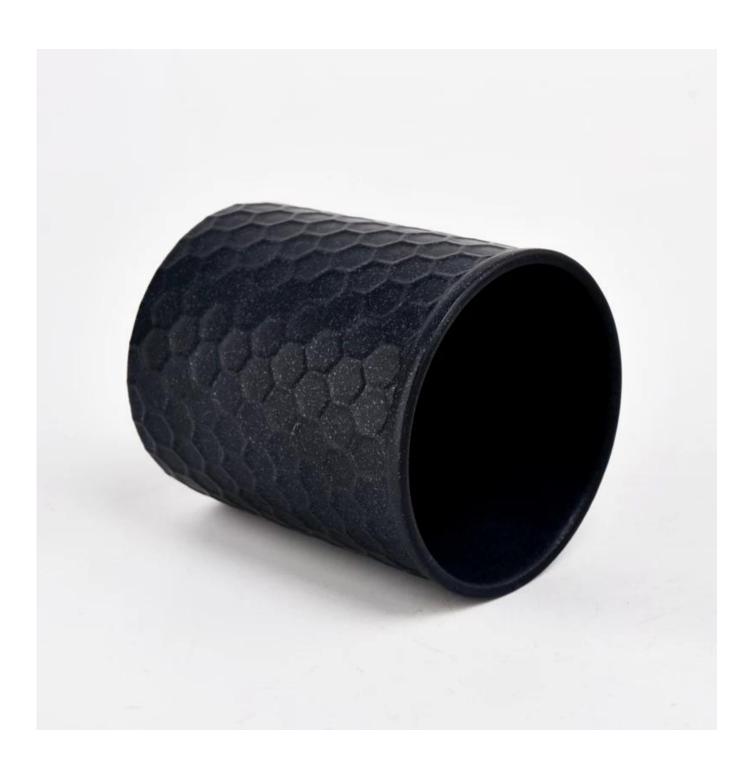

## home decor 10oz pattern ceramic candle jar

How to create a luxurious and warm sense of life ritual? Lighting scented candles with <u>luxury candle jars</u> is essential. The design of each pattern is the repeated deliberation of the designer.