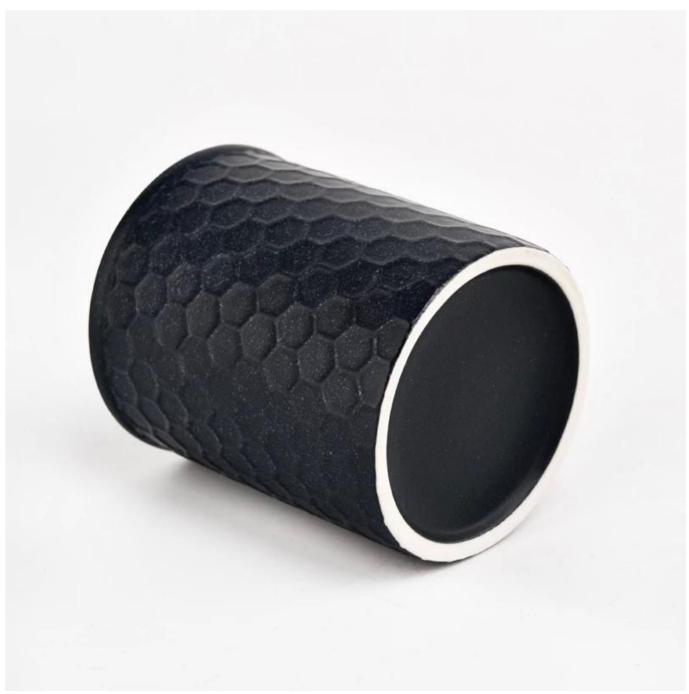

## home decor 10oz pattern ceramic candle jar

How to create a luxurious and warm sense of life ritual? Lighting scented candles with <u>luxury candle jars</u> is essential. The design of each pattern is the repeated deliberation of the designer.