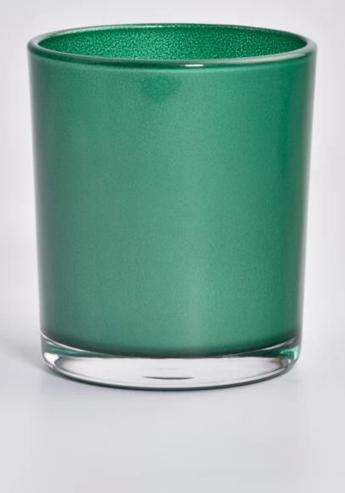

## home decor 10oz green glass candle jars

Sunny Glasswares not only places OEM / ODM orders, but also helps many brands to start with product concepts.

| Measure       | Item:SGJD23010501                                                                  |
|---------------|------------------------------------------------------------------------------------|
|               | Top dia: 88mm                                                                      |
|               | Bottom dia: 80mm                                                                   |
|               | Height: 100mm                                                                      |
|               | Weight: 351g                                                                       |
|               | Capacity: 407ml                                                                    |
|               | MOQ:5000PCS                                                                        |
| Packing       | Normal packing,Individual gift box, PVC box, window box, color box, white box, etc |
| Delivery time | Within 35 days after the sample and order confirmed                                |
| Payment term  | 30% deposit by T/T in advance and the balance against the copy of B/L              |
| Shipment      | By sea,by air,by Express and your shipping agent is acceptable                     |
| Usage         | Home deser Wedding Description Wedding Favors Description enhancement              |
| Occasion      | Home decor,Wedding Decoration,Wedding Favors,Decoration enhancement                |