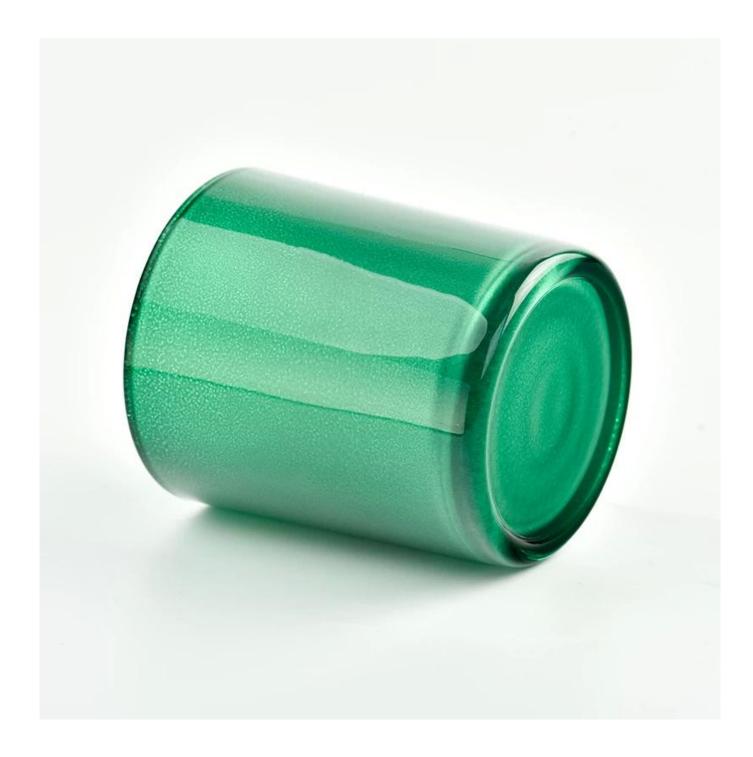

## home decor 10oz green glass candle jars

Sunny Glasswares not only places OEM / ODM orders, but also helps many brands to start with product concepts.

| Measure       | Item:SGJD23010501                                                                  |
|---------------|------------------------------------------------------------------------------------|
|               | Top dia: 88mm                                                                      |
|               | Bottom dia: 80mm                                                                   |
|               | Height: 100mm                                                                      |
|               | Weight: 351g                                                                       |
|               | Capacity: 407ml                                                                    |
|               | MOQ:5000PCS                                                                        |
| Packing       | Normal packing,Individual gift box, PVC box, window box, color box, white box, etc |
| Delivery time | Within 35 days after the sample and order confirmed                                |
| Payment term  | 30% deposit by T/T in advance and the balance against the copy of B/L              |
| Shipment      | By sea,by air,by Express and your shipping agent is acceptable                     |
| Usage         | Home deser Wedding Description Wedding Favors Description enhancement              |
| Occasion      | Home decor,Wedding Decoration,Wedding Favors,Decoration enhancement                |