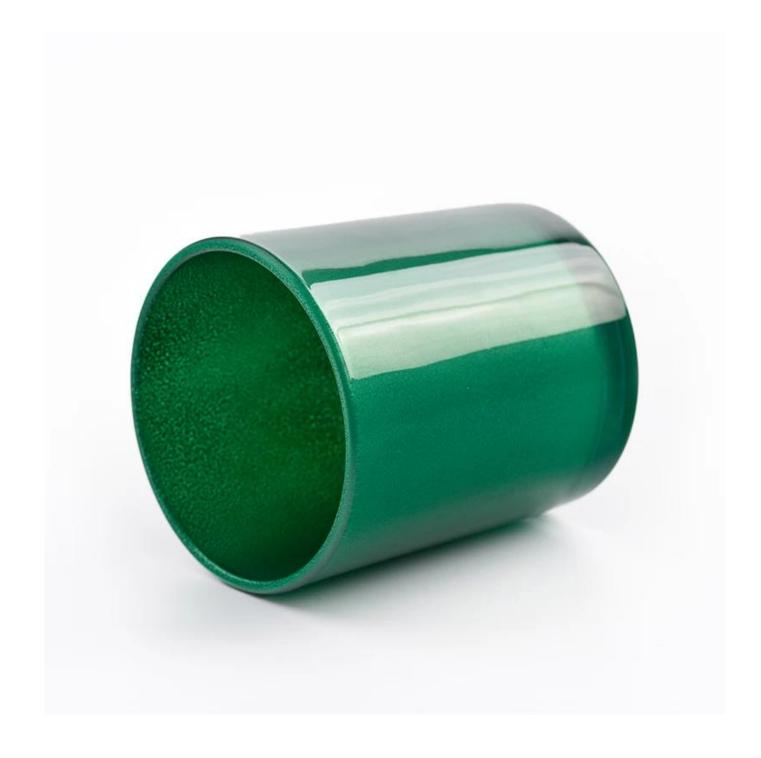

## home decor 10oz green glass candle jars

Sunny Glasswares not only places OEM / ODM orders, but also helps many brands to start with product concepts.

| Measure       | Item:SGJD23010501                                                                  |
|---------------|------------------------------------------------------------------------------------|
|               | Top dia: 88mm                                                                      |
|               | Bottom dia: 80mm                                                                   |
|               | Height: 100mm                                                                      |
|               | Weight: 351g                                                                       |
|               | Capacity: 407ml                                                                    |
|               | MOQ:5000PCS                                                                        |
| Packing       | Normal packing,Individual gift box, PVC box, window box, color box, white box, etc |
| Delivery time | Within 35 days after the sample and order confirmed                                |
| Payment term  | 30% deposit by T/T in advance and the balance against the copy of B/L              |
| Shipment      | By sea,by air,by Express and your shipping agent is acceptable                     |
| Usage         | Home deser Wedding Description Wedding Favors Description enhancement              |
| Occasion      | Home decor,Wedding Decoration,Wedding Favors,Decoration enhancement                |