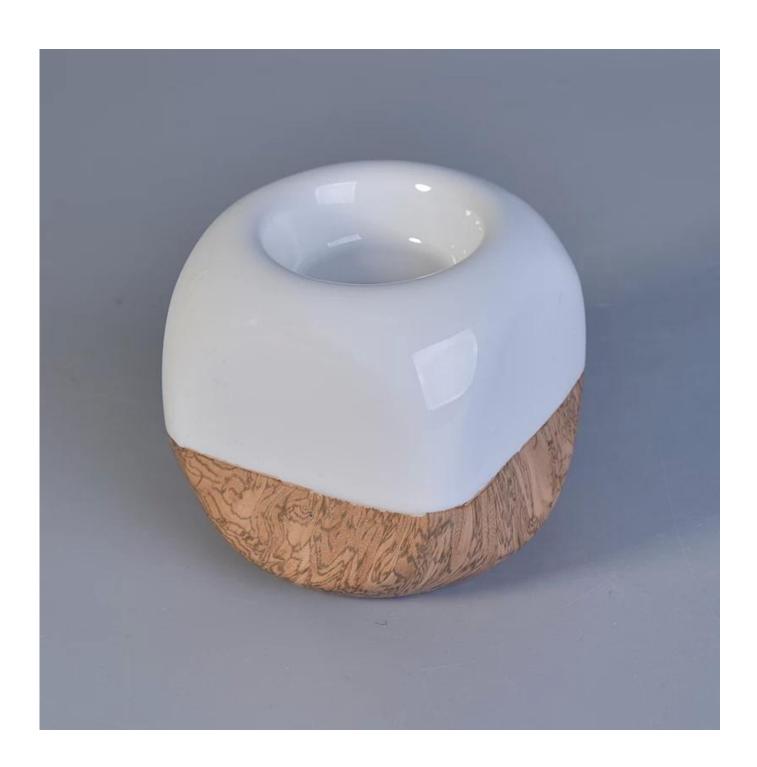

## home deco white ceramic tea light candle jars

| Item number.             | SGYC17060602                                                                                                                                                                                          |
|--------------------------|-------------------------------------------------------------------------------------------------------------------------------------------------------------------------------------------------------|
| Material                 | Ceramic                                                                                                                                                                                               |
| Craft                    | ceramic jar                                                                                                                                                                                           |
| Samples time             | 1. 5 days if there is a exist and size of the ceramic                                                                                                                                                 |
|                          | 2. 15 days, if you need a new shape and size ceramic                                                                                                                                                  |
| Product Capacity         | 500,000 ~ 1,000,000 pieces per month                                                                                                                                                                  |
| The Features of products | <ol> <li>Hand made ceramic candle jar</li> <li>Suitable for use in hotel, house, etc.</li> <li>This eco-friendly.</li> <li>Meet FDA test; ASTM; CA 65 test</li> </ol>                                 |
| Delivery time            | Within 35 days after the sample and in order confirmed.     Within 10 days if we have goods in stock                                                                                                  |
| Payment Terms            | 1. 30% deposit by T / T in advance, the balance after showing the copy of B / L 2. L/C, Escrow, T/T and Western Union can be acceptable, but different countries different payment terms.             |
| Packing & Shiping<br>way | 1. Normal packing, 24pcs,36pcs or 48pcs into export carton,carton with cardboard divider.Export with egg divider 2. By sea, by air, by express and the delivery agent acceptable as your requirement. |