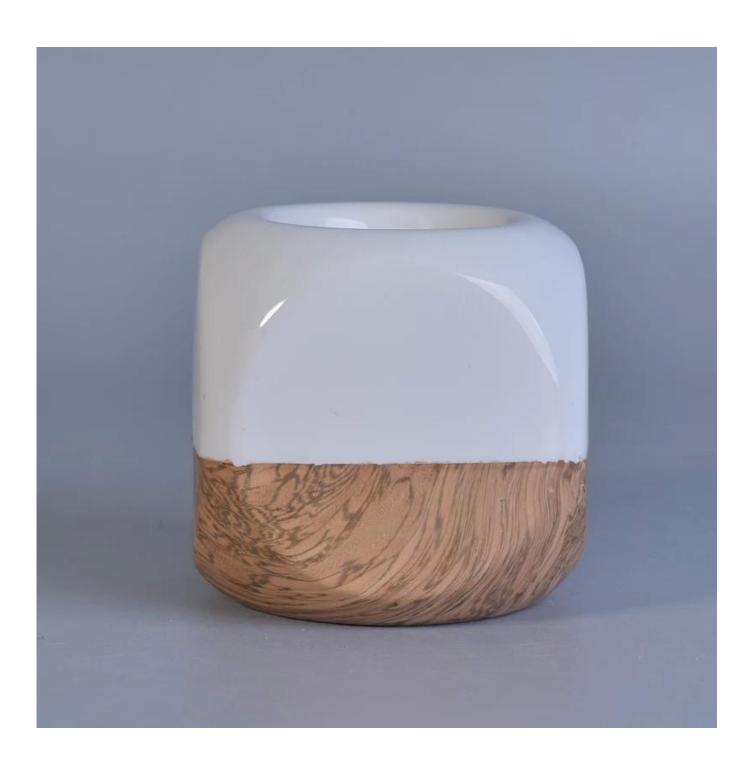

## home deco white ceramic tea light candle jars

| Item number.             | SGYC17060602                                                                                                                                                                                          |
|--------------------------|-------------------------------------------------------------------------------------------------------------------------------------------------------------------------------------------------------|
| Material                 | Ceramic                                                                                                                                                                                               |
| Craft                    | ceramic jar                                                                                                                                                                                           |
| Samples time             | 1. 5 days if there is a exist and size of the ceramic                                                                                                                                                 |
|                          | 2. 15 days, if you need a new shape and size ceramic                                                                                                                                                  |
| Product Capacity         | 500,000 ~ 1,000,000 pieces per month                                                                                                                                                                  |
| The Features of products | <ol> <li>Hand made ceramic candle jar</li> <li>Suitable for use in hotel, house, etc.</li> <li>This eco-friendly.</li> <li>Meet FDA test; ASTM; CA 65 test</li> </ol>                                 |
| Delivery time            | Within 35 days after the sample and in order confirmed.     Within 10 days if we have goods in stock                                                                                                  |
| Payment Terms            | 1. 30% deposit by T / T in advance, the balance after showing the copy of B / L 2. L/C, Escrow, T/T and Western Union can be acceptable, but different countries different payment terms.             |
| Packing & Shiping<br>way | 1. Normal packing, 24pcs,36pcs or 48pcs into export carton,carton with cardboard divider.Export with egg divider 2. By sea, by air, by express and the delivery agent acceptable as your requirement. |