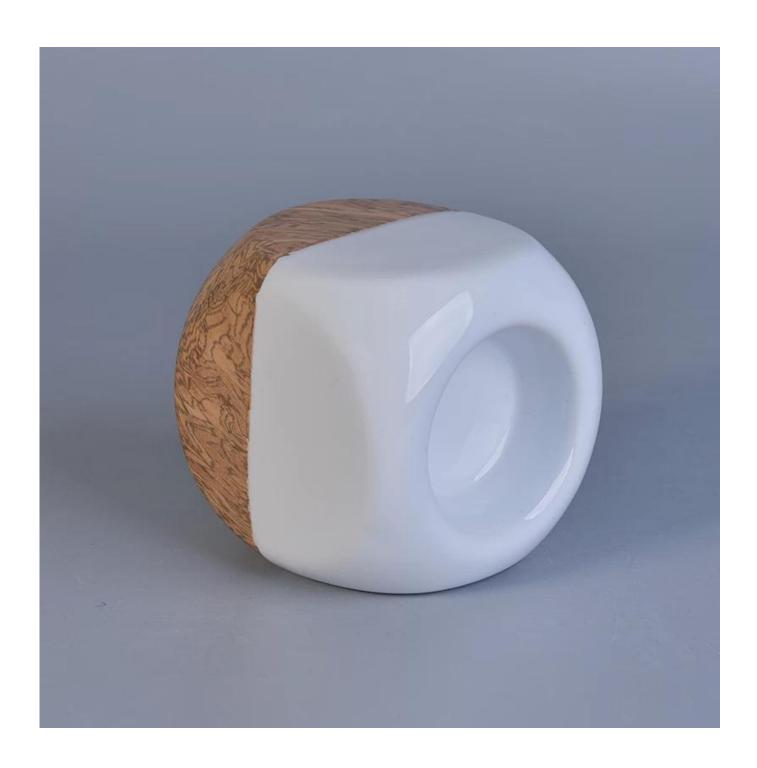

## home deco white ceramic tea light candle jars

| Item number.             | SGYC17060602                                                                                                                                                                                          |
|--------------------------|-------------------------------------------------------------------------------------------------------------------------------------------------------------------------------------------------------|
| Material                 | Ceramic                                                                                                                                                                                               |
| Craft                    | ceramic jar                                                                                                                                                                                           |
| Samples time             | 1. 5 days if there is a exist and size of the ceramic                                                                                                                                                 |
|                          | 2. 15 days, if you need a new shape and size ceramic                                                                                                                                                  |
| Product Capacity         | 500,000 ~ 1,000,000 pieces per month                                                                                                                                                                  |
| The Features of products | <ol> <li>Hand made ceramic candle jar</li> <li>Suitable for use in hotel, house, etc.</li> <li>This eco-friendly.</li> <li>Meet FDA test; ASTM; CA 65 test</li> </ol>                                 |
| Delivery time            | Within 35 days after the sample and in order confirmed.     Within 10 days if we have goods in stock                                                                                                  |
| Payment Terms            | 1. 30% deposit by T / T in advance, the balance after showing the copy of B / L 2. L/C, Escrow, T/T and Western Union can be acceptable, but different countries different payment terms.             |
| Packing & Shiping<br>way | 1. Normal packing, 24pcs,36pcs or 48pcs into export carton,carton with cardboard divider.Export with egg divider 2. By sea, by air, by express and the delivery agent acceptable as your requirement. |