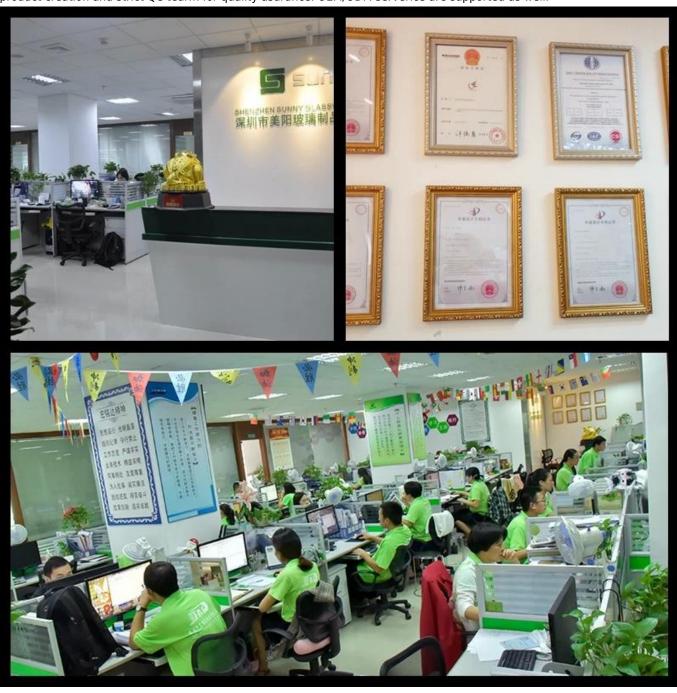

## Office & Sample Room

<u>Shenzhen Sunny Glassware Co.,Ltd</u> was established in 1992. We have been in this industry area for more than 20 years, as a professional manufacturer, we specialized in designing glassware, ceramic candle jars manufacturing glassware as well as exporting. Our products lines range from handmade to machine made. We already produced abundant products such as glass tumbler, borosilicate glass, shot glass, vase,bowl, candle holder, stemware, ashtray ,tableware, driking glass, etc. all the daily use glassware, in total there are more than 4,000 different styles. We have an excellent design team for innovative product creation and strict QC tearm for quality asurance. OEM/ODM serverice are supported as well.