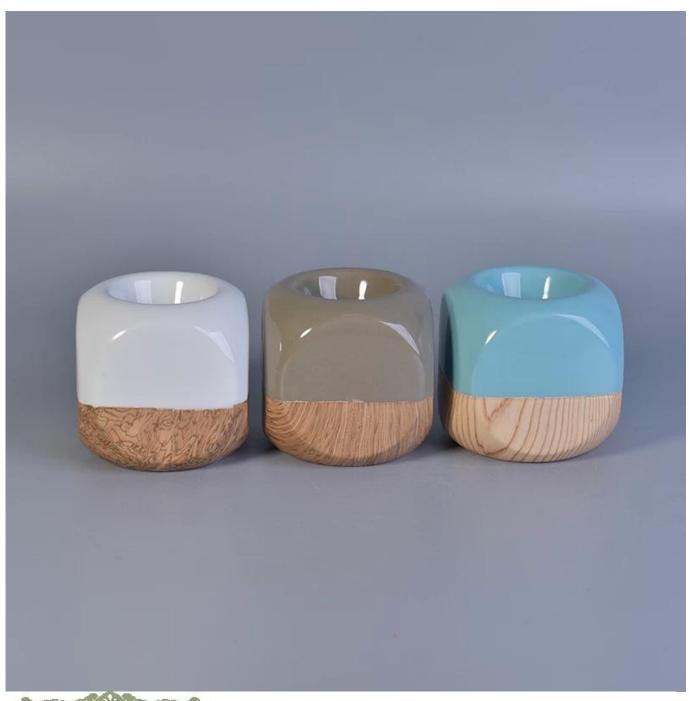

## home deco white ceramic tea light candle jars

| Item number.             | SGYC17060602                                                                                                                                                                                          |
|--------------------------|-------------------------------------------------------------------------------------------------------------------------------------------------------------------------------------------------------|
| Material                 | Ceramic                                                                                                                                                                                               |
| Craft                    | ceramic jar                                                                                                                                                                                           |
| Samples time             | 1. 5 days if there is a exist and size of the ceramic                                                                                                                                                 |
|                          | 2. 15 days, if you need a new shape and size ceramic                                                                                                                                                  |
| Product Capacity         | 500,000 ~ 1,000,000 pieces per month                                                                                                                                                                  |
| The Features of products | <ol> <li>Hand made ceramic candle jar</li> <li>Suitable for use in hotel, house, etc.</li> <li>This eco-friendly.</li> <li>Meet FDA test; ASTM; CA 65 test</li> </ol>                                 |
| Delivery time            | Within 35 days after the sample and in order confirmed.     Within 10 days if we have goods in stock                                                                                                  |
| Payment Terms            | 1. 30% deposit by T / T in advance, the balance after showing the copy of B / L 2. L/C, Escrow, T/T and Western Union can be acceptable, but different countries different payment terms.             |
| Packing & Shiping<br>way | 1. Normal packing, 24pcs,36pcs or 48pcs into export carton,carton with cardboard divider.Export with egg divider 2. By sea, by air, by express and the delivery agent acceptable as your requirement. |