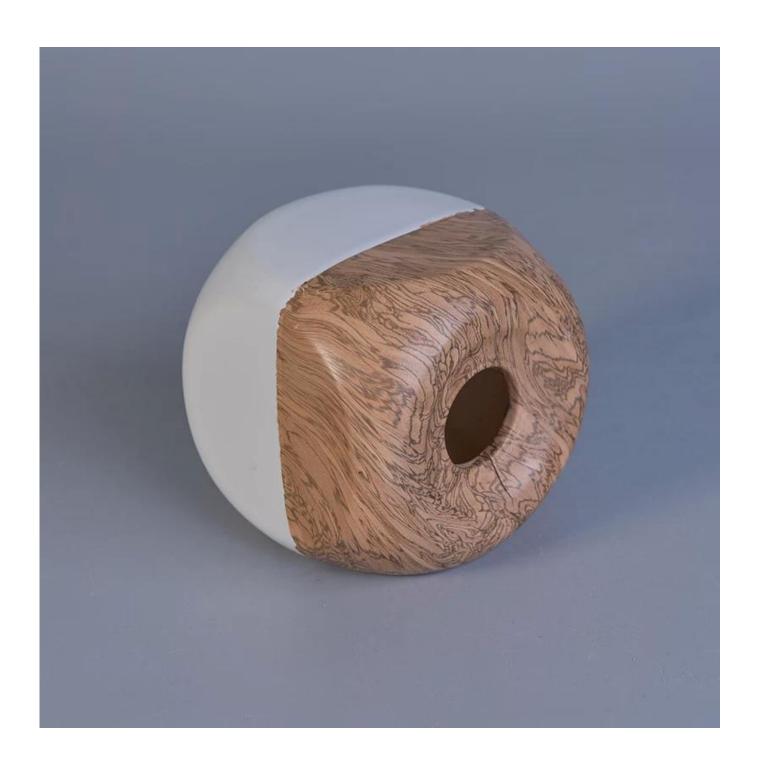

## home deco white ceramic tea light candle jars

| Item number.             | SGYC17060602                                                                                                                                                                                          |
|--------------------------|-------------------------------------------------------------------------------------------------------------------------------------------------------------------------------------------------------|
| Material                 | Ceramic                                                                                                                                                                                               |
| Craft                    | ceramic jar                                                                                                                                                                                           |
| Samples time             | 1. 5 days if there is a exist and size of the ceramic                                                                                                                                                 |
|                          | 2. 15 days, if you need a new shape and size ceramic                                                                                                                                                  |
| Product Capacity         | 500,000 ~ 1,000,000 pieces per month                                                                                                                                                                  |
| The Features of products | <ol> <li>Hand made ceramic candle jar</li> <li>Suitable for use in hotel, house, etc.</li> <li>This eco-friendly.</li> <li>Meet FDA test; ASTM; CA 65 test</li> </ol>                                 |
| Delivery time            | Within 35 days after the sample and in order confirmed.     Within 10 days if we have goods in stock                                                                                                  |
| Payment Terms            | 1. 30% deposit by T / T in advance, the balance after showing the copy of B / L 2. L/C, Escrow, T/T and Western Union can be acceptable, but different countries different payment terms.             |
| Packing & Shiping<br>way | 1. Normal packing, 24pcs,36pcs or 48pcs into export carton,carton with cardboard divider.Export with egg divider 2. By sea, by air, by express and the delivery agent acceptable as your requirement. |