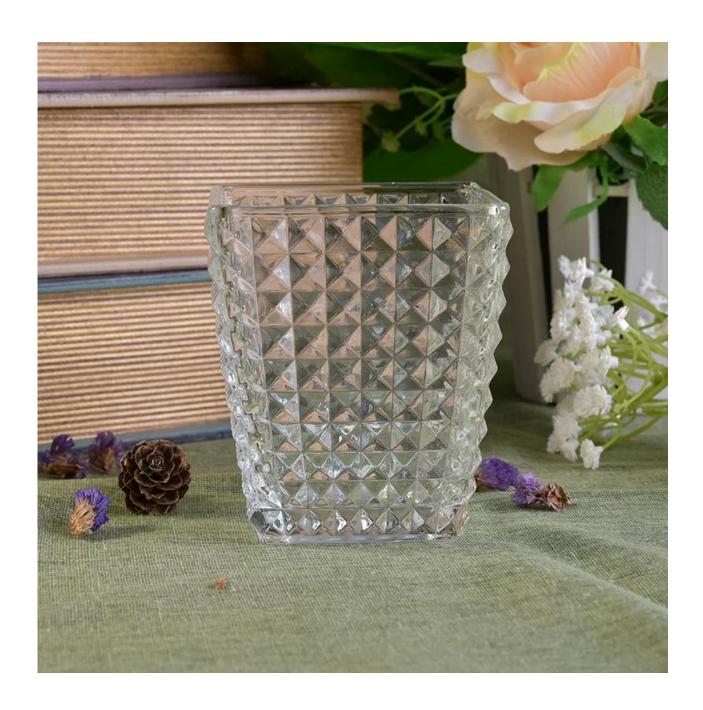

## home deco engraved glass candle holder

| Product Details  |                                                                           |
|------------------|---------------------------------------------------------------------------|
|                  |                                                                           |
| Material         | high white glass material                                                 |
| craft            | Machine made of wax glass jar                                             |
| Sample time      | 1. 5 days if there is glass shape and size                                |
|                  | 2. 15 days, if you need new shapes and sizes glass                        |
| Packing          | The usual packing, 4 pieces in the inner box, 48 pieces box               |
| Product Capacity | 500,000 ~ 1,000,000 pieces per month                                      |
| Delivery time    | Within 35 days after sampling and order confirmed                         |
| Payment terms    | 30% deposit by T / T in advance and balance against copy of B / L         |
| Delivery         | By sea, by air, through express and shipping agent acceptable             |
|                  | 1. Home decorations glass candle jar from high quality                    |
| Product Features | 2. Suitable for use at hotel, home, etc.                                  |
|                  | 3. Meet the ASTM Test                                                     |
|                  |                                                                           |
|                  | 1. Various designs and sizes for selection                                |
|                  | 2 Any color painted, cool, plating, laser model Processing cutter         |
| For your choice  | 3. Special package as shrink film, color gift box, white gift box, etc.   |
|                  | 4. We are the exclusive employee of quality control                       |
|                  | 5. We have a professional workshop and warehouse for ensure delivery time |
| i e              |                                                                           |