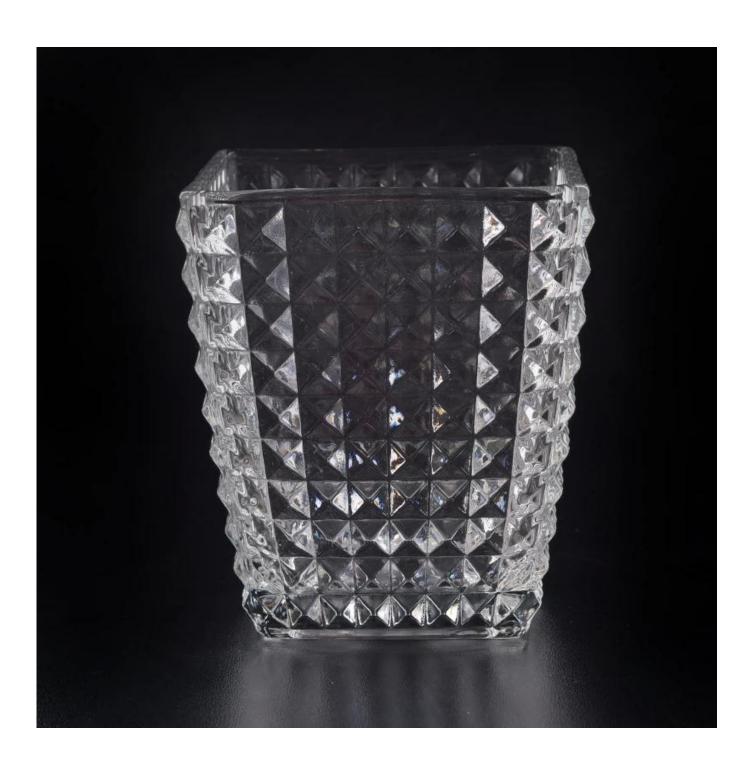

## home deco engraved glass candle holder

| Product Details  |                                                                           |
|------------------|---------------------------------------------------------------------------|
|                  |                                                                           |
| Material         | high white glass material                                                 |
| craft            | Machine made of wax glass jar                                             |
| Sample time      | 1. 5 days if there is glass shape and size                                |
|                  | 2. 15 days, if you need new shapes and sizes glass                        |
| Packing          | The usual packing, 4 pieces in the inner box, 48 pieces box               |
| Product Capacity | 500,000 ~ 1,000,000 pieces per month                                      |
| Delivery time    | Within 35 days after sampling and order confirmed                         |
| Payment terms    | 30% deposit by T / T in advance and balance against copy of B / L         |
| Delivery         | By sea, by air, through express and shipping agent acceptable             |
|                  | 1. Home decorations glass candle jar from high quality                    |
| Product Features | 2. Suitable for use at hotel, home, etc.                                  |
|                  | 3. Meet the ASTM Test                                                     |
|                  |                                                                           |
|                  | 1. Various designs and sizes for selection                                |
|                  | 2 Any color painted, cool, plating, laser model Processing cutter         |
| For your choice  | 3. Special package as shrink film, color gift box, white gift box, etc.   |
|                  | 4. We are the exclusive employee of quality control                       |
|                  | 5. We have a professional workshop and warehouse for ensure delivery time |
| i e              |                                                                           |