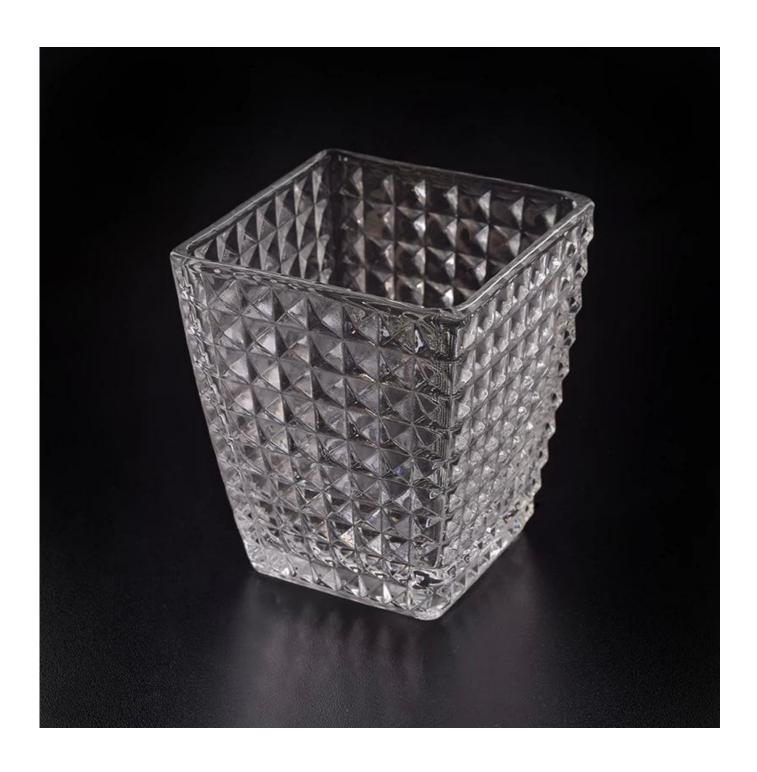

## home deco engraved glass candle holder

| Product Details  |                                                                           |
|------------------|---------------------------------------------------------------------------|
|                  |                                                                           |
| Material         | high white glass material                                                 |
| craft            | Machine made of wax glass jar                                             |
| Sample time      | 1. 5 days if there is glass shape and size                                |
|                  | 2. 15 days, if you need new shapes and sizes glass                        |
| Packing          | The usual packing, 4 pieces in the inner box, 48 pieces box               |
| Product Capacity | 500,000 ~ 1,000,000 pieces per month                                      |
| Delivery time    | Within 35 days after sampling and order confirmed                         |
| Payment terms    | 30% deposit by T / T in advance and balance against copy of B / L         |
| Delivery         | By sea, by air, through express and shipping agent acceptable             |
|                  | 1. Home decorations glass candle jar from high quality                    |
| Product Features | 2. Suitable for use at hotel, home, etc.                                  |
|                  | 3. Meet the ASTM Test                                                     |
|                  |                                                                           |
|                  | 1. Various designs and sizes for selection                                |
|                  | 2 Any color painted, cool, plating, laser model Processing cutter         |
| For your choice  | 3. Special package as shrink film, color gift box, white gift box, etc.   |
|                  | 4. We are the exclusive employee of quality control                       |
|                  | 5. We have a professional workshop and warehouse for ensure delivery time |
| i e              |                                                                           |