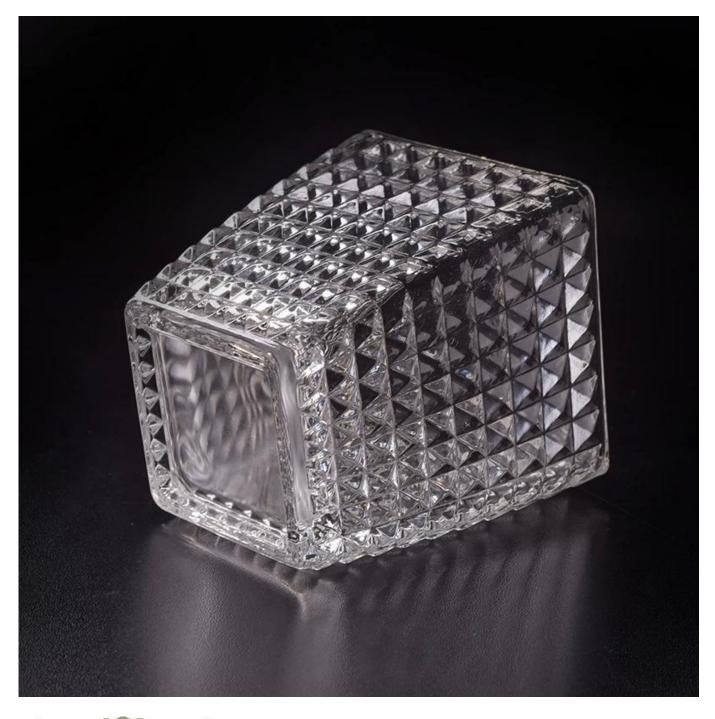

## home deco engraved glass candle holder

| Product Details  |                                                                           |
|------------------|---------------------------------------------------------------------------|
|                  |                                                                           |
| Material         | high white glass material                                                 |
| craft            | Machine made of wax glass jar                                             |
| Sample time      | 1. 5 days if there is glass shape and size                                |
|                  | 2. 15 days, if you need new shapes and sizes glass                        |
| Packing          | The usual packing, 4 pieces in the inner box, 48 pieces box               |
| Product Capacity | 500,000 ~ 1,000,000 pieces per month                                      |
| Delivery time    | Within 35 days after sampling and order confirmed                         |
| Payment terms    | 30% deposit by T / T in advance and balance against copy of B / L         |
| Delivery         | By sea, by air, through express and shipping agent acceptable             |
|                  | 1. Home decorations glass candle jar from high quality                    |
| Product Features | 2. Suitable for use at hotel, home, etc.                                  |
|                  | 3. Meet the ASTM Test                                                     |
|                  |                                                                           |
|                  | 1. Various designs and sizes for selection                                |
|                  | 2 Any color painted, cool, plating, laser model Processing cutter         |
| For your choice  | 3. Special package as shrink film, color gift box, white gift box, etc.   |
|                  | 4. We are the exclusive employee of quality control                       |
|                  | 5. We have a professional workshop and warehouse for ensure delivery time |
| i e              |                                                                           |