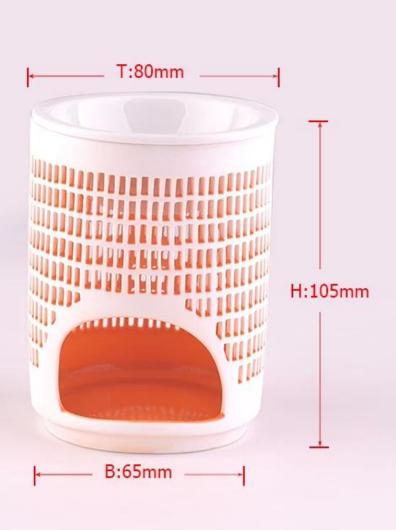

### hollow design ceramic vigil lamp candle holder

| Product Details  |                                                                            |
|------------------|----------------------------------------------------------------------------|
| Item No.         | SGJH15051401                                                               |
| Material         | Ceramic candle jar                                                         |
| Process          | Handmade ceramic jar for candle                                            |
| Samples time     | 1. 5 days if at exist shaped and size of glass                             |
|                  | 2. 15 days if need new shape or size of glass                              |
| Packing          | Normal packing,48 pcs/ctn,egg divider                                      |
| Product Capacity | 500,000~1,000,000 pcs per month                                            |
| Delivery time    | Within 35 days after the sample and order confirmed                        |
| Payment terms    | 30% deposit by T/T in advance and the balance against the copy of B/L      |
| Shipment         | By sea, by air, by Express and your shipping agent is acceptable           |
|                  | 1. Handmade <u>ceramic candle holders</u> with high quality                |
| Product Features | 2. Suitable for used in hotel, home, etc.                                  |
|                  | 3. It is eco-friendly                                                      |
|                  | 4. Meet FDA test , CA 65 test                                              |
|                  | 1. Different designs and sizes for choice                                  |
|                  | 2 .Any color painted, frost, electroplate, pattern laser carver processing |
| For your choices | 3. Special package like shrink wrap, color gift box, white gift box etc.   |
|                  | 4. We have exclusive workers for quality control                           |
|                  | 5. We have professional workshop and warehouse to ensure the delivery time |
|                  |                                                                            |
|                  |                                                                            |