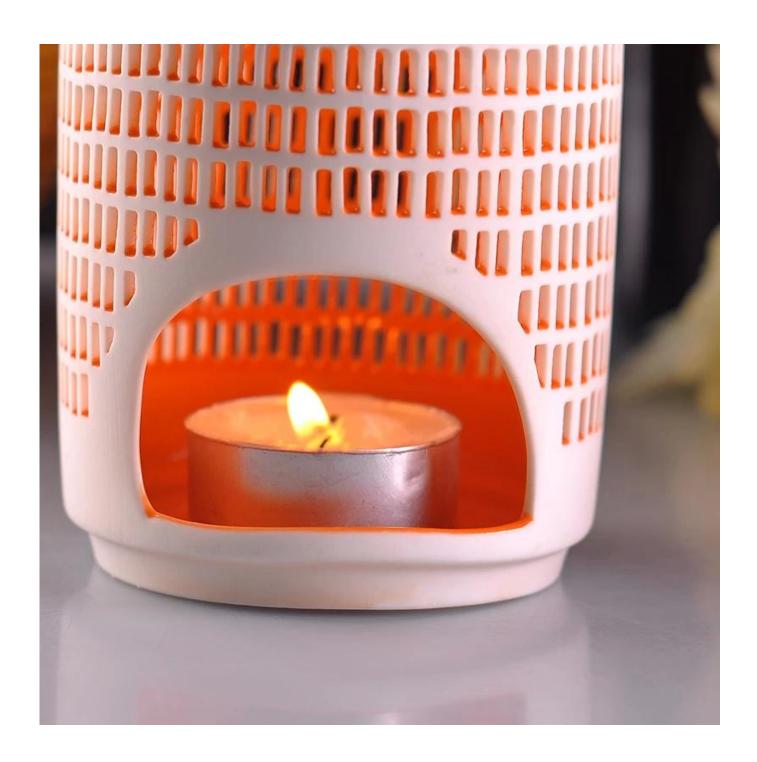

### hollow design ceramic vigil lamp candle holder

| Product Details  |                                                                            |
|------------------|----------------------------------------------------------------------------|
| Item No.         | SGJH15051401                                                               |
| Material         | Ceramic candle jar                                                         |
| Process          | Handmade ceramic jar for candle                                            |
| Samples time     | 1. 5 days if at exist shaped and size of glass                             |
|                  | 2. 15 days if need new shape or size of glass                              |
| Packing          | Normal packing,48 pcs/ctn,egg divider                                      |
| Product Capacity | 500,000~1,000,000 pcs per month                                            |
| Delivery time    | Within 35 days after the sample and order confirmed                        |
| Payment terms    | 30% deposit by T/T in advance and the balance against the copy of B/L      |
| Shipment         | By sea, by air, by Express and your shipping agent is acceptable           |
|                  | 1. Handmade <u>ceramic candle holders</u> with high quality                |
| Product Features | 2. Suitable for used in hotel, home, etc.                                  |
|                  | 3. It is eco-friendly                                                      |
|                  | 4. Meet FDA test , CA 65 test                                              |
|                  | 1. Different designs and sizes for choice                                  |
|                  | 2 .Any color painted, frost, electroplate, pattern laser carver processing |
| For your choices | 3. Special package like shrink wrap, color gift box, white gift box etc.   |
|                  | 4. We have exclusive workers for quality control                           |
|                  | 5. We have professional workshop and warehouse to ensure the delivery time |
|                  |                                                                            |
|                  |                                                                            |