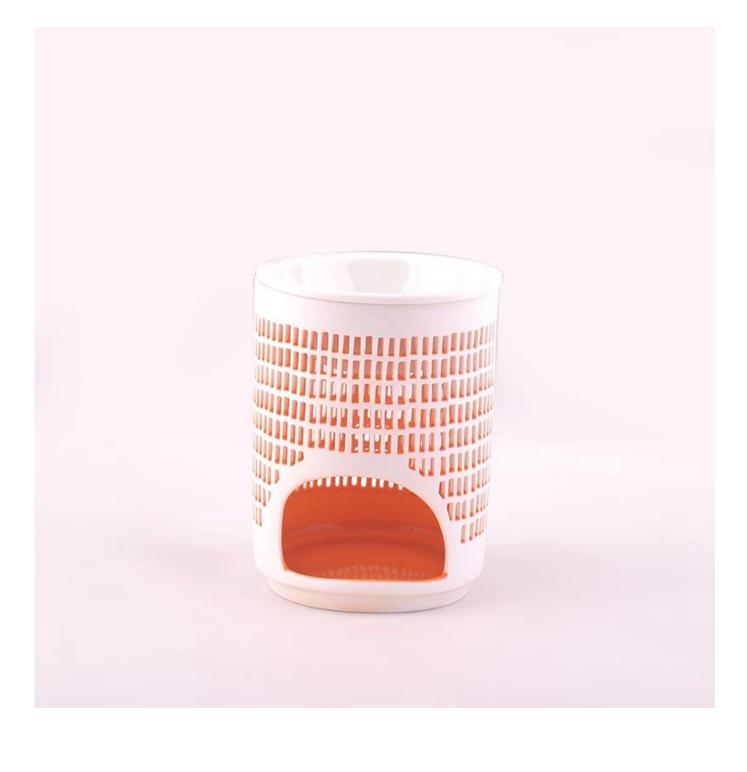

### hollow design ceramic vigil lamp candle holder

| Product Details  |                                                                            |
|------------------|----------------------------------------------------------------------------|
| Item No.         | SGJH15051401                                                               |
| Material         | Ceramic candle jar                                                         |
| Process          | Handmade ceramic jar for candle                                            |
| Samples time     | 1. 5 days if at exist shaped and size of glass                             |
|                  | 2. 15 days if need new shape or size of glass                              |
| Packing          | Normal packing,48 pcs/ctn,egg divider                                      |
| Product Capacity | 500,000~1,000,000 pcs per month                                            |
| Delivery time    | Within 35 days after the sample and order confirmed                        |
| Payment terms    | 30% deposit by T/T in advance and the balance against the copy of B/L      |
| Shipment         | By sea, by air, by Express and your shipping agent is acceptable           |
|                  | 1. Handmade <u>ceramic candle holders</u> with high quality                |
| Product Features | 2. Suitable for used in hotel, home, etc.                                  |
|                  | 3. It is eco-friendly                                                      |
|                  | 4. Meet FDA test , CA 65 test                                              |
|                  | 1. Different designs and sizes for choice                                  |
|                  | 2 .Any color painted, frost, electroplate, pattern laser carver processing |
| For your choices | 3. Special package like shrink wrap, color gift box, white gift box etc.   |
|                  | 4. We have exclusive workers for quality control                           |
|                  | 5. We have professional workshop and warehouse to ensure the delivery time |
|                  |                                                                            |
|                  |                                                                            |