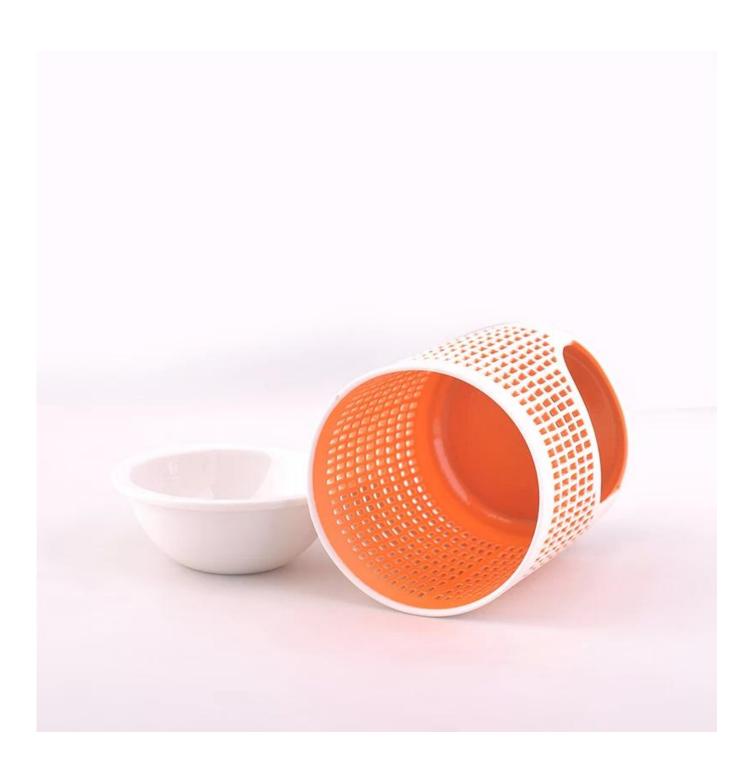

### hollow design ceramic vigil lamp candle holder

| Product Details  |                                                                            |
|------------------|----------------------------------------------------------------------------|
| Item No.         | SGJH15051401                                                               |
| Material         | Ceramic candle jar                                                         |
| Process          | Handmade ceramic jar for candle                                            |
| Samples time     | 1. 5 days if at exist shaped and size of glass                             |
|                  | 2. 15 days if need new shape or size of glass                              |
| Packing          | Normal packing,48 pcs/ctn,egg divider                                      |
| Product Capacity | 500,000~1,000,000 pcs per month                                            |
| Delivery time    | Within 35 days after the sample and order confirmed                        |
| Payment terms    | 30% deposit by T/T in advance and the balance against the copy of B/L      |
| Shipment         | By sea, by air, by Express and your shipping agent is acceptable           |
|                  | 1. Handmade <u>ceramic candle holders</u> with high quality                |
| Product Features | 2. Suitable for used in hotel, home, etc.                                  |
|                  | 3. It is eco-friendly                                                      |
|                  | 4. Meet FDA test , CA 65 test                                              |
|                  | 1. Different designs and sizes for choice                                  |
|                  | 2 .Any color painted, frost, electroplate, pattern laser carver processing |
| For your choices | 3. Special package like shrink wrap, color gift box, white gift box etc.   |
|                  | 4. We have exclusive workers for quality control                           |
|                  | 5. We have professional workshop and warehouse to ensure the delivery time |
|                  |                                                                            |
|                  |                                                                            |