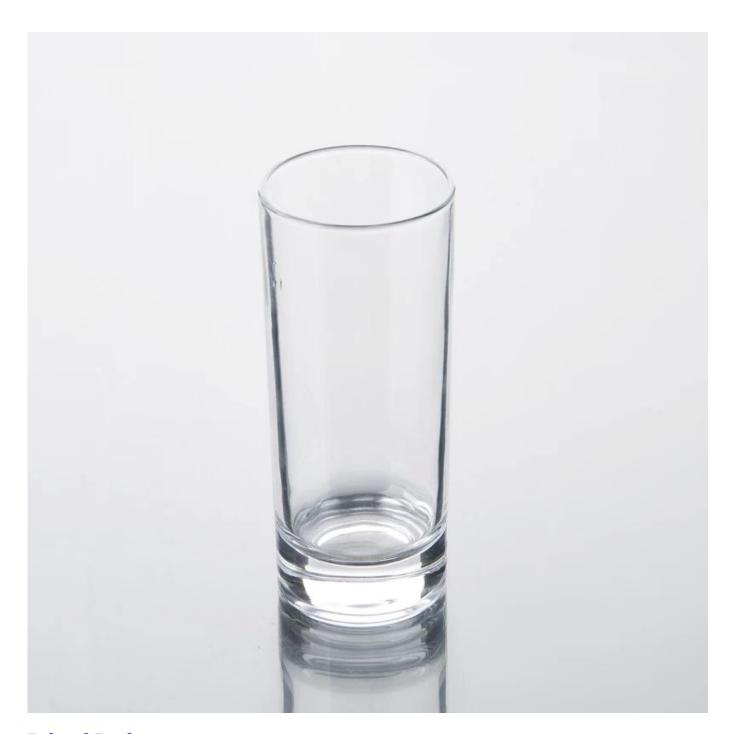

|
| Shipment         | By sea, by air, by Express and your shipping agent is acceptable                                                                                                                                                                          |
| Product Features | <ol> <li>Machine blown clear glass tumbler</li> <li>Perfect for hotel/bar/restaurant/party drinking use</li> <li>Lead free glass</li> <li>Dishwasher safe</li> </ol>                                                                      |
| For your choices | <ol> <li>Special package like shrink wrap, color gift box, white gift box etc:</li> <li>Open new mould for the glass, wood, plastic or metal as you like</li> <li>Different size and shapes meet your needs.</li> <li>DIY logo</li> </ol> |

## **Product Photo:**



## **Related Products:**





×

## **Company Show:**



**Factory Show:** 



For more <u>highball glass</u> or any glassware

please visit our website: <a href="http://www.okcandle.com/">http://www.okcandle.com/</a>

Or here may help you know more about  $us \square \underline{FAQ}$