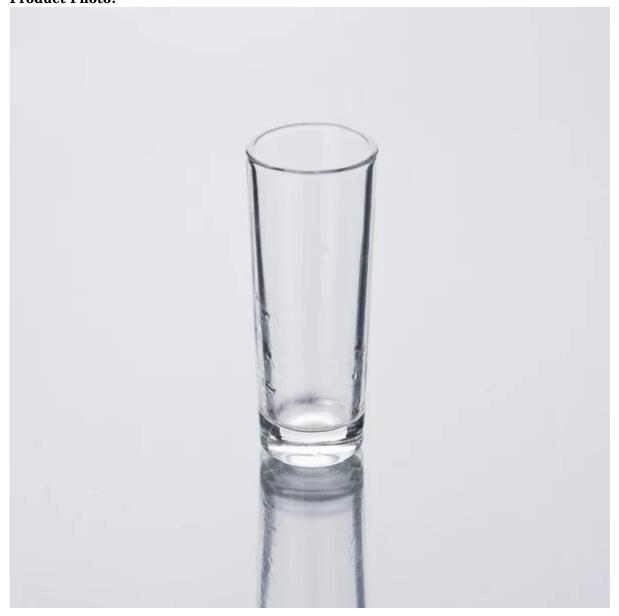

|
| Features        | 3. Lead free glass                                                       |
|                 | 4. Dishwasher safe                                                       |
|                 |                                                                          |
|                 | 1. Special package like shrink wrap, color gift box, white gift box etc: |
| For your choose | 2. Open new mould for the glass, wood, plastic or metal as you like      |
|                 | 3. Different size and shapes meet your needs.                            |
|                 | 4. DIY logal                                                             |
|                 |                                                                          |

## **Product Photo:**