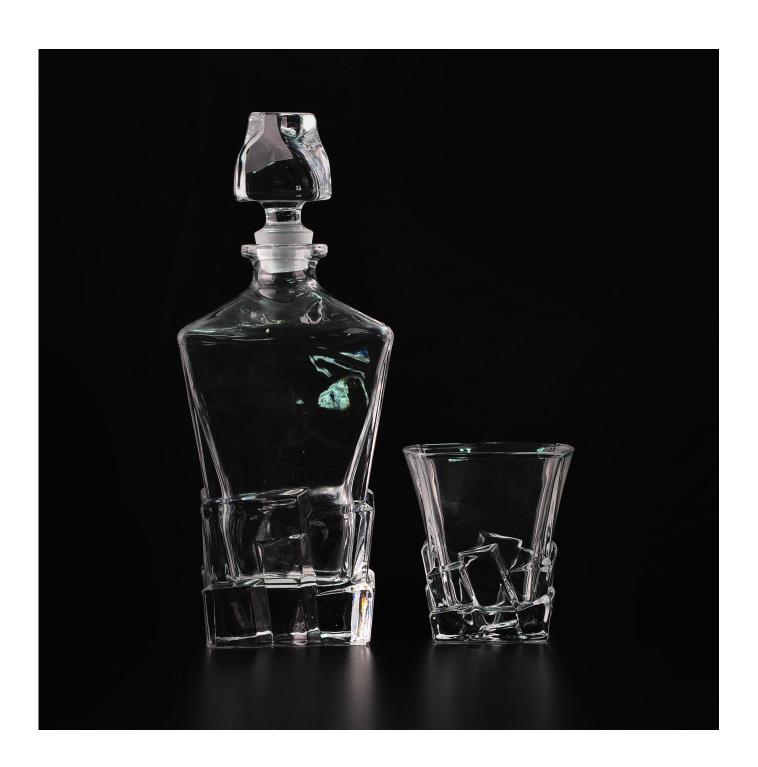

|    | 400             |  |
|----|-----------------|--|
| 12 | Man S. C.       |  |
|    | Bradust Datails |  |

| Item No.         | SGJD15060510                                                               |
|------------------|----------------------------------------------------------------------------|
| Material         | high white glass material                                                  |
| Process          | Machine made                                                               |
| Samples time     | 1. 5 days if at exist shaped and size of glass                             |
|                  | 2. 15 days if need new shape or size of glass                              |
| Packing          | Normal packing,4 pcs into inner box, 48 pcs per carton                     |
| Product Capacity | 500,000~1,000,000 pcs per month                                            |
| Delivery time    | Within 35 days after the sample and order confirmed                        |
| Payment terms    | 30% deposit by T/T in advance and the balance against the copy of B/L      |
| Shipment         | By sea, by air, by Express and your shipping agent is acceptable           |
|                  | 1. Hand made Wholesale whisky glasswith high quality                       |
| Product Features | 2. Suitable for used in hotel, home, etc.                                  |
|                  | 3. It is eco-friendly                                                      |
|                  | 4. Meet FDA test & CA 65 test                                              |
|                  | 1. Different designs and sizes for choice                                  |
|                  | 2 .Any color painted, frost, electroplate, pattern laser carver processing |
| For your choices | 3. Special package like shrink wrap, color gift box, white gift box etc.   |
|                  | 4. We have exclusive workers for quality control                           |
|                  | 5. We have professional workshop and warehouse to ensure the delivery time |