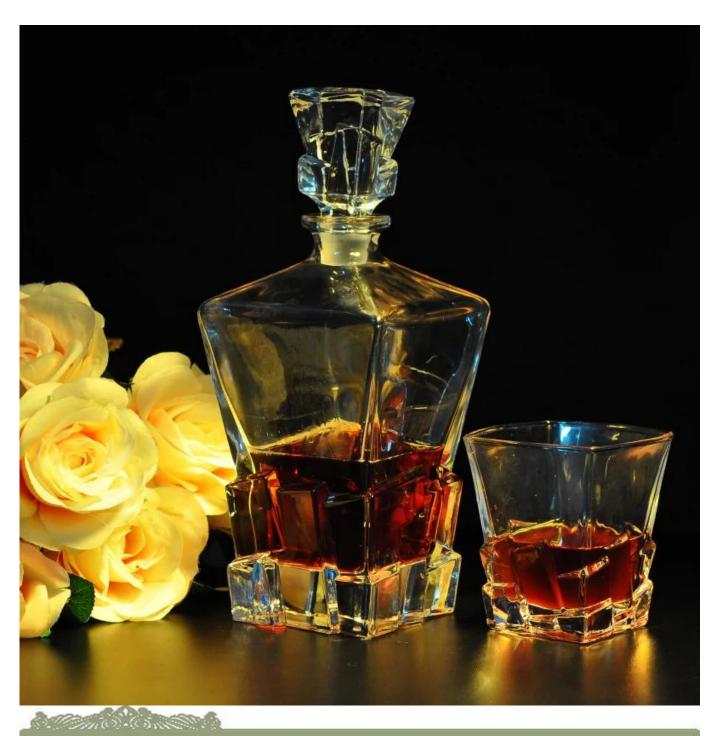

|    | 400             |  |
|----|-----------------|--|
| 12 | Man S. C.       |  |
|    | Bradust Datails |  |

| Item No.         | SGJD15060510                                                               |
|------------------|----------------------------------------------------------------------------|
| Material         | high white glass material                                                  |
| Process          | Machine made                                                               |
| Samples time     | 1. 5 days if at exist shaped and size of glass                             |
|                  | 2. 15 days if need new shape or size of glass                              |
| Packing          | Normal packing,4 pcs into inner box, 48 pcs per carton                     |
| Product Capacity | 500,000~1,000,000 pcs per month                                            |
| Delivery time    | Within 35 days after the sample and order confirmed                        |
| Payment terms    | 30% deposit by T/T in advance and the balance against the copy of B/L      |
| Shipment         | By sea, by air, by Express and your shipping agent is acceptable           |
|                  | 1. Hand made Wholesale whisky glasswith high quality                       |
| Product Features | 2. Suitable for used in hotel, home, etc.                                  |
|                  | 3. It is eco-friendly                                                      |
|                  | 4. Meet FDA test & CA 65 test                                              |
|                  | 1. Different designs and sizes for choice                                  |
|                  | 2 .Any color painted, frost, electroplate, pattern laser carver processing |
| For your choices | 3. Special package like shrink wrap, color gift box, white gift box etc.   |
|                  | 4. We have exclusive workers for quality control                           |
|                  | 5. We have professional workshop and warehouse to ensure the delivery time |