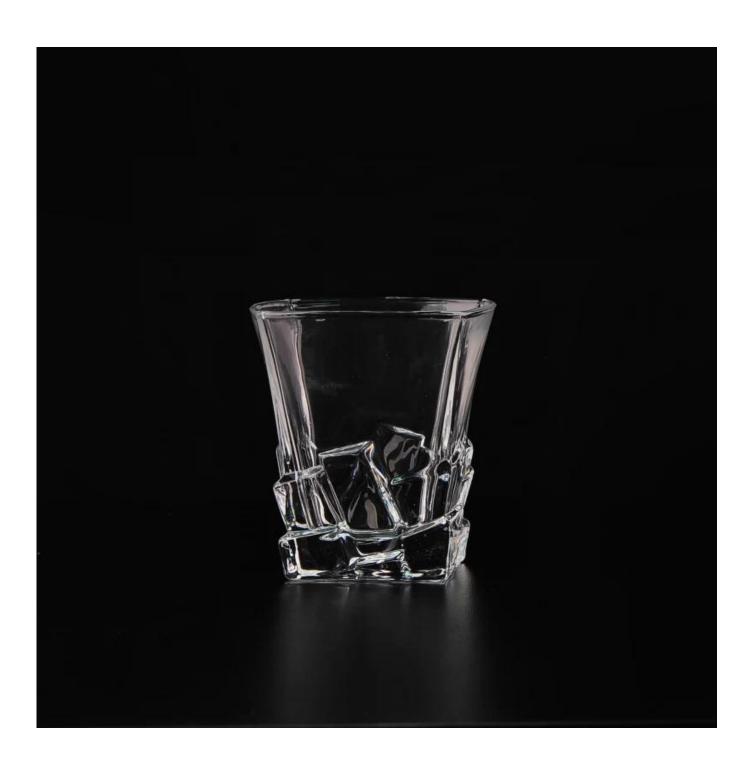

|    | 400             |  |
|----|-----------------|--|
| 12 | Man S. C.       |  |
|    | Bradust Datails |  |

| Item No.         | SGJD15060510                                                               |
|------------------|----------------------------------------------------------------------------|
| Material         | high white glass material                                                  |
| Process          | Machine made                                                               |
| Samples time     | 1. 5 days if at exist shaped and size of glass                             |
|                  | 2. 15 days if need new shape or size of glass                              |
| Packing          | Normal packing,4 pcs into inner box, 48 pcs per carton                     |
| Product Capacity | 500,000~1,000,000 pcs per month                                            |
| Delivery time    | Within 35 days after the sample and order confirmed                        |
| Payment terms    | 30% deposit by T/T in advance and the balance against the copy of B/L      |
| Shipment         | By sea, by air, by Express and your shipping agent is acceptable           |
|                  | 1. Hand made Wholesale whisky glasswith high quality                       |
| Product Features | 2. Suitable for used in hotel, home, etc.                                  |
|                  | 3. It is eco-friendly                                                      |
|                  | 4. Meet FDA test & CA 65 test                                              |
|                  | 1. Different designs and sizes for choice                                  |
|                  | 2 .Any color painted, frost, electroplate, pattern laser carver processing |
| For your choices | 3. Special package like shrink wrap, color gift box, white gift box etc.   |
|                  | 4. We have exclusive workers for quality control                           |
|                  | 5. We have professional workshop and warehouse to ensure the delivery time |