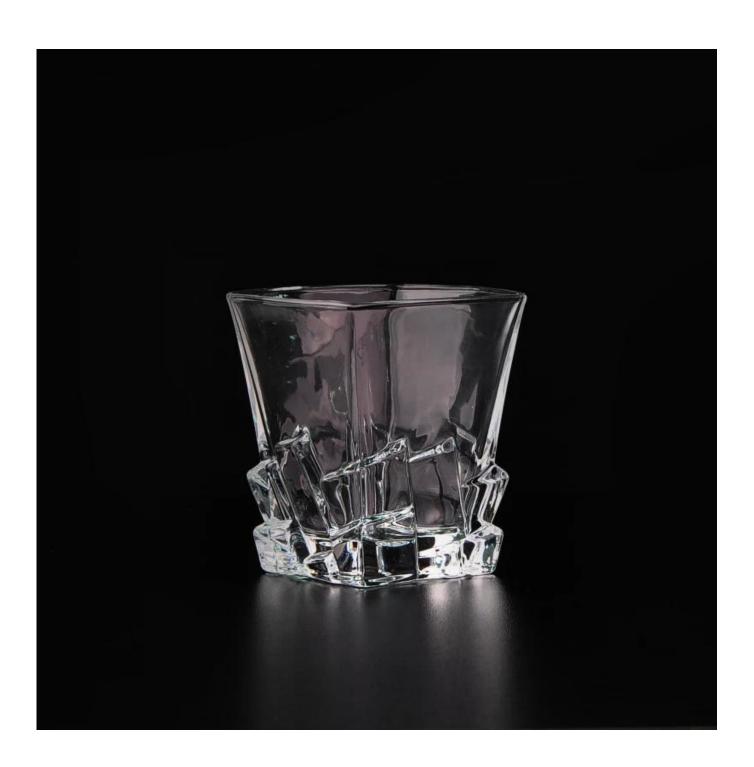

|    | 400             |  |
|----|-----------------|--|
| 12 | Man S. C.       |  |
|    | Bradust Datails |  |

| Item No.         | SGJD15060510                                                               |
|------------------|----------------------------------------------------------------------------|
| Material         | high white glass material                                                  |
| Process          | Machine made                                                               |
| Samples time     | 1. 5 days if at exist shaped and size of glass                             |
|                  | 2. 15 days if need new shape or size of glass                              |
| Packing          | Normal packing,4 pcs into inner box, 48 pcs per carton                     |
| Product Capacity | 500,000~1,000,000 pcs per month                                            |
| Delivery time    | Within 35 days after the sample and order confirmed                        |
| Payment terms    | 30% deposit by T/T in advance and the balance against the copy of B/L      |
| Shipment         | By sea, by air, by Express and your shipping agent is acceptable           |
|                  | 1. Hand made Wholesale whisky glasswith high quality                       |
| Product Features | 2. Suitable for used in hotel, home, etc.                                  |
|                  | 3. It is eco-friendly                                                      |
|                  | 4. Meet FDA test & CA 65 test                                              |
|                  | 1. Different designs and sizes for choice                                  |
|                  | 2 .Any color painted, frost, electroplate, pattern laser carver processing |
| For your choices | 3. Special package like shrink wrap, color gift box, white gift box etc.   |
|                  | 4. We have exclusive workers for quality control                           |
|                  | 5. We have professional workshop and warehouse to ensure the delivery time |