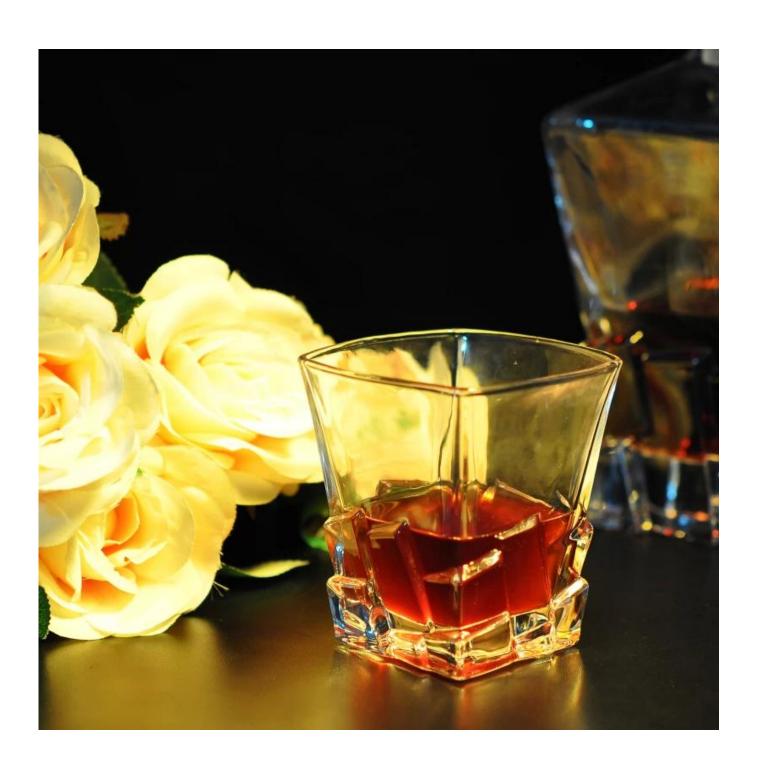

## **Cautions**

- 1. Beer, red wine, white wine, beverage or hot water not be too full
- 2. To avoid to hurt your children's hand, please put it in the place where they can't reach
- 3. Avoid dropping ,Collision and strong impact
- 4. Not available for microwave oven
- 5. To prevent it from cracking, do not put it over open fire directly