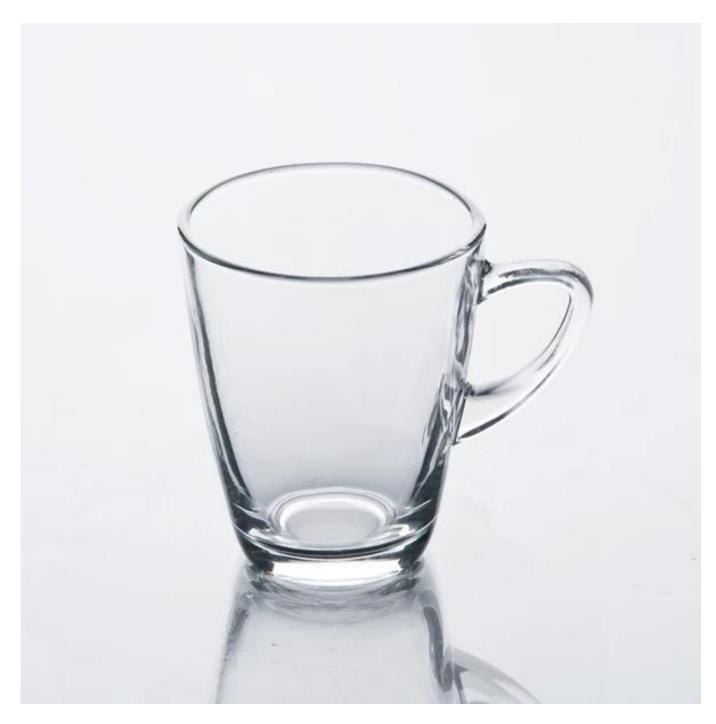

ass body.                                         |
| For your choose  | 2.Any color painted, frost, electro plate, patterm laser carver for the finish; |
|                  | 3. Special package like shrink wrap, color gift box, white gift box etc:        |
|                  | 4. Open new mould for the glass, wood, plastic or metal as you like             |
|                  | 5. Different size and shapes meet your needs.                                   |
|                  |                                                                                 |
|                  |                                                                                 |
|                  |                                                                                 |

## **Product pictures:**



# Packing:



## **Company Show:**



**Factory show:** 



#### Related product link

For more glass mug or any glassware

please visit our website: <a href="http://www.okcandle.com/">http://www.okcandle.com/</a>

Or contact us:

Michelle Lai

 $Tel \square + 86 755 25643425$ 

Skype: sunnyglassware 30

Email:sales30@sunnyglassware.com