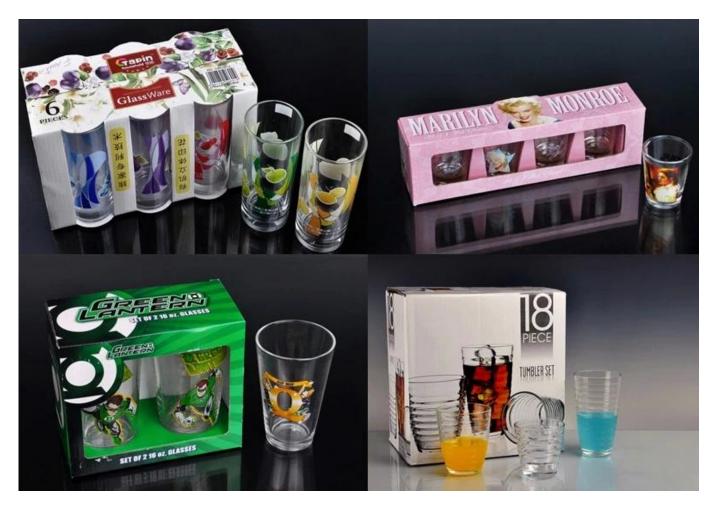

|
| For your choose  | 2.Any color painted, frost, electro plate, patterm laser carver for the finish; |
|                  | 3. Special package like shrink wrap, color gift box, white gift box etc:        |
|                  | 4. Open new mould for the glass, wood, plastic or metal as you like             |
|                  | 5. Different size and shapes meet your needs.                                   |
|                  |                                                                                 |
|                  |                                                                                 |
|                  |                                                                                 |

## **Product pictures:**



# Packing:



## **Company Show:**



**Factory show:** 



#### Related product link

For more glass mug or any glassware

please visit our website: <a href="http://www.okcandle.com/">http://www.okcandle.com/</a>

Or contact us:

Michelle Lai

 $Tel \square + 86 755 25643425$ 

Skype: sunnyglassware 30

Email:sales30@sunnyglassware.com