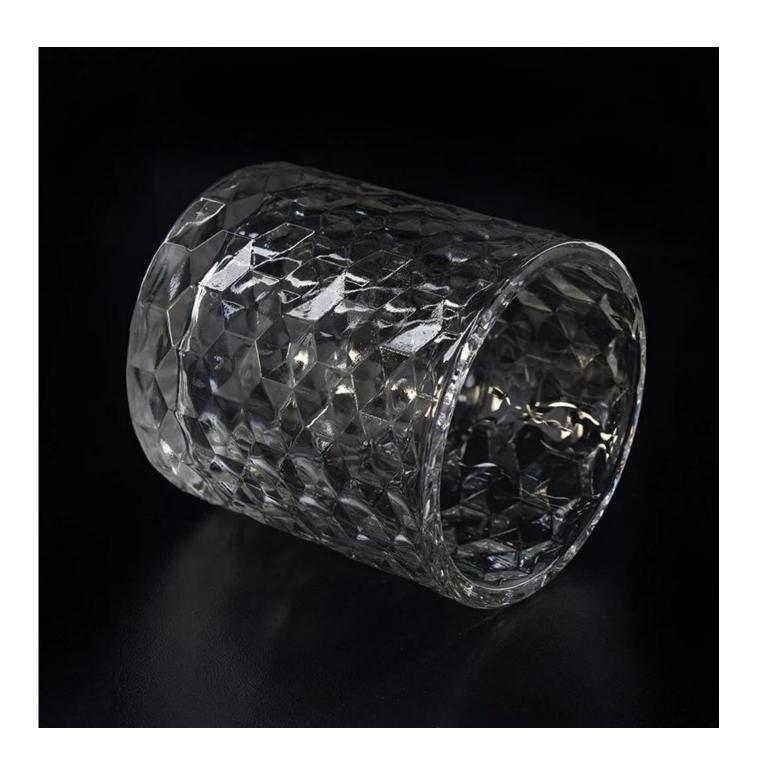

## high white glass candle holders wholesale

| Size             | SGCX17103130 Top dia: 70mm Bottom dia: 68mm Height: 75mm Weight: 219g Capacity: 180ml  MOQ:5000 pcs  Sample time: 7 days Mass production time: 30 days after the order confirmed Product capacity: 300000-400000 every month Payment terms: 30% deposit by T/T in advance and the balance after showing the copy of B/L |
|------------------|-------------------------------------------------------------------------------------------------------------------------------------------------------------------------------------------------------------------------------------------------------------------------------------------------------------------------|
| color            | Any color printing on glass are available                                                                                                                                                                                                                                                                               |
| Material         | Glass                                                                                                                                                                                                                                                                                                                   |
| Sample           | 7days                                                                                                                                                                                                                                                                                                                   |
| Terms of payment | 30% deposit by T/T in advance and the balance after showing copy of L/C                                                                                                                                                                                                                                                 |
| Certification    | ASTM Test (for candle holder)                                                                                                                                                                                                                                                                                           |
| For your choice  | 1, Any logo printing on glass body 2, Any color painted, frosted, electroplating, logo laser for the finish 3, Special packing like shrink wrap, color gift box, white box etc 4, Any shape, size meet your need                                                                                                        |