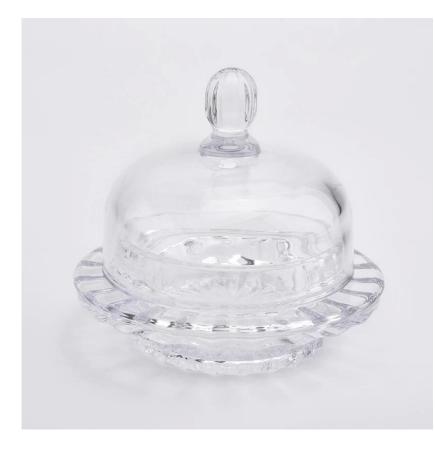

## high quality clear glass candle jar with glass lid

High-white glass candle jar for wedding decor or home decor.

Sunny Glassware not only makes OEM/ODM orders, but also helps many brands start with product concepts.

### **Product Features**

1. Home decoration glass candle jars of high quality.

2. Suitable for use in hotel, home, etc.

3. Meet the ASTM test product features.