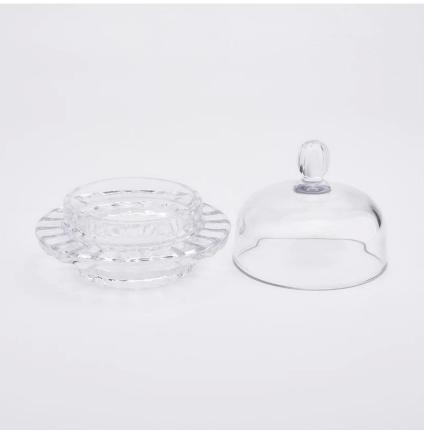

## high quality clear glass candle jar with glass lid

High-white glass candle jar for wedding decor or home decor.

Sunny Glassware not only makes OEM/ODM orders, but also helps many brands start with product concepts.

### **Product Features**

1. Home decoration glass candle jars of high quality.

2. Suitable for use in hotel, home, etc.

3. Meet the ASTM test product features.