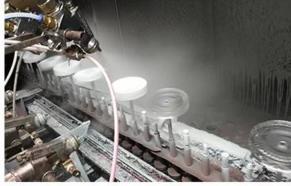

## **DEEP PROCESSING**

01
ELECTROPLATING

02 LASER ENGRAVING

03 SPRAYING

**04**VACUUM

ELECTROPLATING

05 SCREEN PRINTING

high glass cylinder candle holders with imprinted pattern