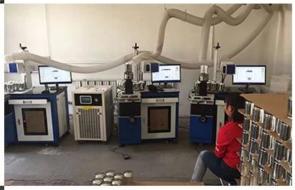

## **DEEP PROCESSING**

01
ELECTROPLATING

02 LASER ENGRAVING

03 SPRAYING

**04**VACUUM

ELECTROPLATING

05 SCREEN PRINTING

high glass cylinder candle holders with imprinted pattern