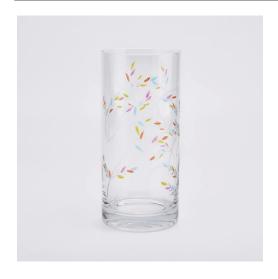

## high glass cylinder candle holders with imprinted pattern

#### Flexible size design allows your market to grow rapidly

Item No.:SGLYP19072204

Top dia: 85mm Bottom dia: 86mm Height: 190mm Weight: 408g Capacity: 905ml

 $Custom\ designs\ and\ different\ sizes\ available$ 