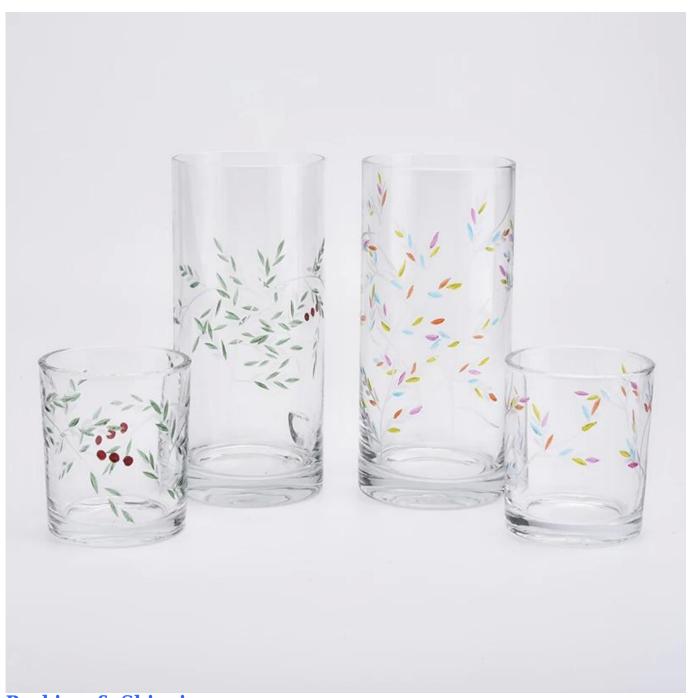

#### Flexible size design allows your market to grow rapidly

Item No.:SGLYP19072204

Top dia: 85mm Bottom dia: 86mm Height: 190mm Weight: 408g Capacity: 905ml

 $Custom\ designs\ and\ different\ sizes\ available$ 