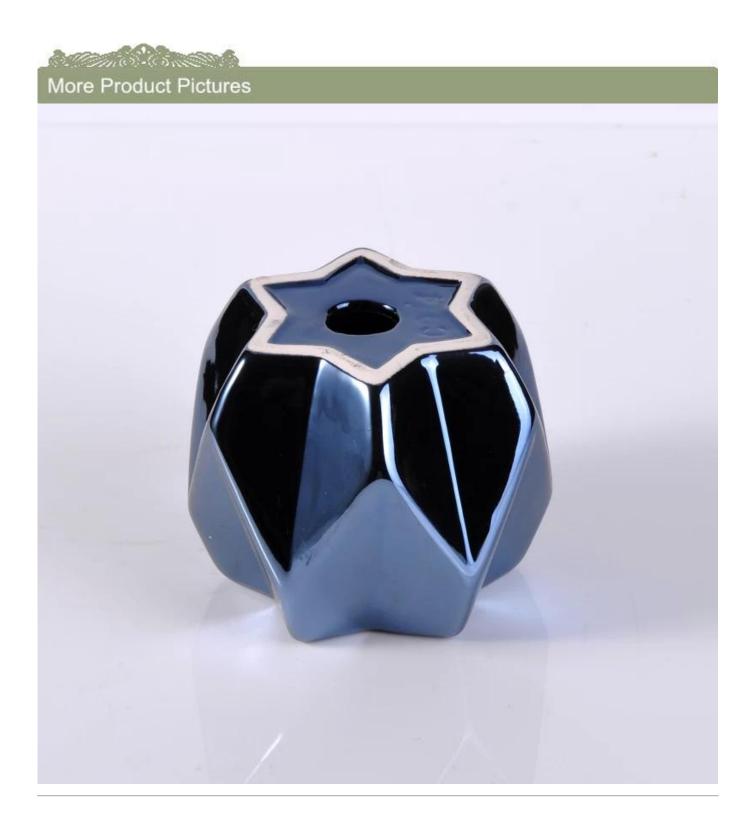

### hexagram ceramic tealight holder

| Item number.             | SGJF16062308                                                                                                                             |
|--------------------------|------------------------------------------------------------------------------------------------------------------------------------------|
| Material                 | Ceramic                                                                                                                                  |
| Craft                    | hand made gold lustre glaze ceramic candle jar                                                                                           |
| Samples time             | 1. 5 days if there is a form and size of the ceramic                                                                                     |
|                          | 2. 15 days, if you need a new shape and size ceramic                                                                                     |
| Product Capacity         | 500,000 ~ 1,000,000 pieces per month                                                                                                     |
|                          | <ol> <li>Hand made <u>hexagram ceramic tealight holder</u> from high quality.</li> <li>Suitable for use in hotel, house, etc.</li> </ol> |
| The Features of products | 3. This eco-friendly.                                                                                                                    |
|                          | 4. Meet FDA test ; AMP; CA 65 test                                                                                                       |