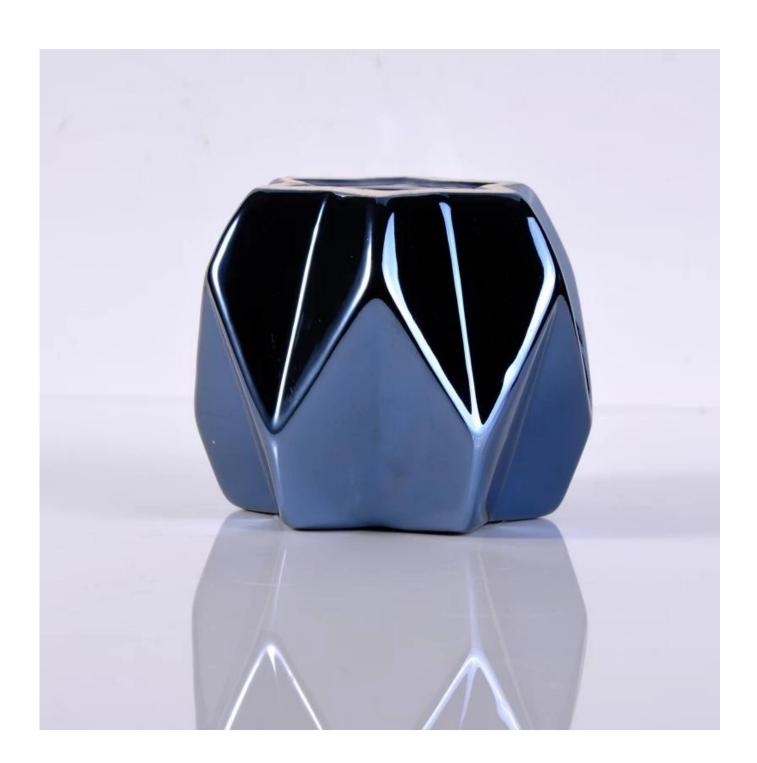

### hexagram ceramic tealight holder

| Item number.             | SGJF16062308                                                                                                                             |
|--------------------------|------------------------------------------------------------------------------------------------------------------------------------------|
| Material                 | Ceramic                                                                                                                                  |
| Craft                    | hand made gold lustre glaze ceramic candle jar                                                                                           |
| Samples time             | 1. 5 days if there is a form and size of the ceramic                                                                                     |
|                          | 2. 15 days, if you need a new shape and size ceramic                                                                                     |
| Product Capacity         | 500,000 ~ 1,000,000 pieces per month                                                                                                     |
|                          | <ol> <li>Hand made <u>hexagram ceramic tealight holder</u> from high quality.</li> <li>Suitable for use in hotel, house, etc.</li> </ol> |
| The Features of products | 3. This eco-friendly.                                                                                                                    |
|                          | 4. Meet FDA test ; AMP; CA 65 test                                                                                                       |