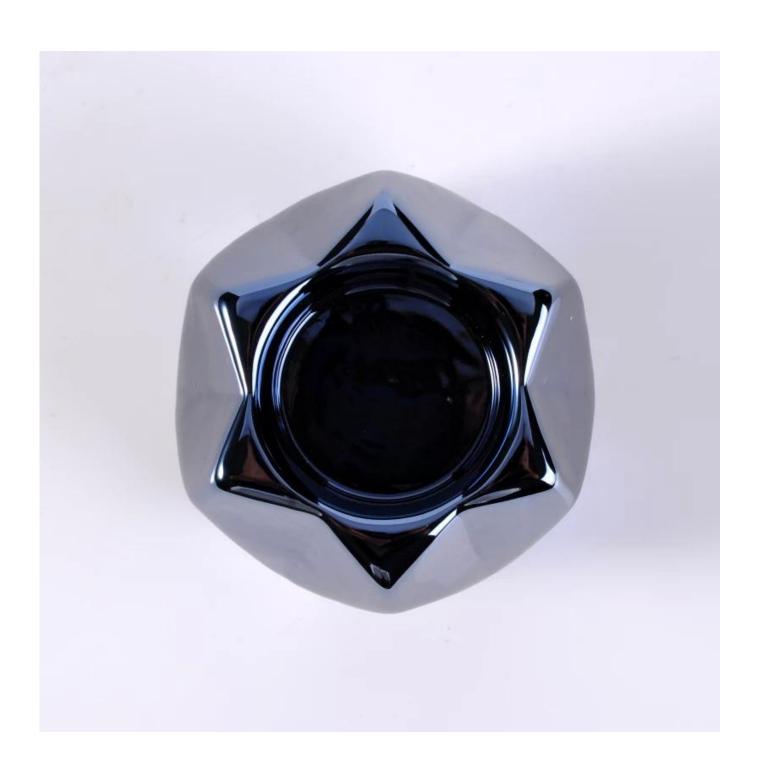

### hexagram ceramic tealight holder

| Item number.             | SGJF16062308                                                                                                                             |
|--------------------------|------------------------------------------------------------------------------------------------------------------------------------------|
| Material                 | Ceramic                                                                                                                                  |
| Craft                    | hand made gold lustre glaze ceramic candle jar                                                                                           |
| Samples time             | 1. 5 days if there is a form and size of the ceramic                                                                                     |
|                          | 2. 15 days, if you need a new shape and size ceramic                                                                                     |
| Product Capacity         | 500,000 ~ 1,000,000 pieces per month                                                                                                     |
|                          | <ol> <li>Hand made <u>hexagram ceramic tealight holder</u> from high quality.</li> <li>Suitable for use in hotel, house, etc.</li> </ol> |
| The Features of products | 3. This eco-friendly.                                                                                                                    |
|                          | 4. Meet FDA test ; AMP; CA 65 test                                                                                                       |