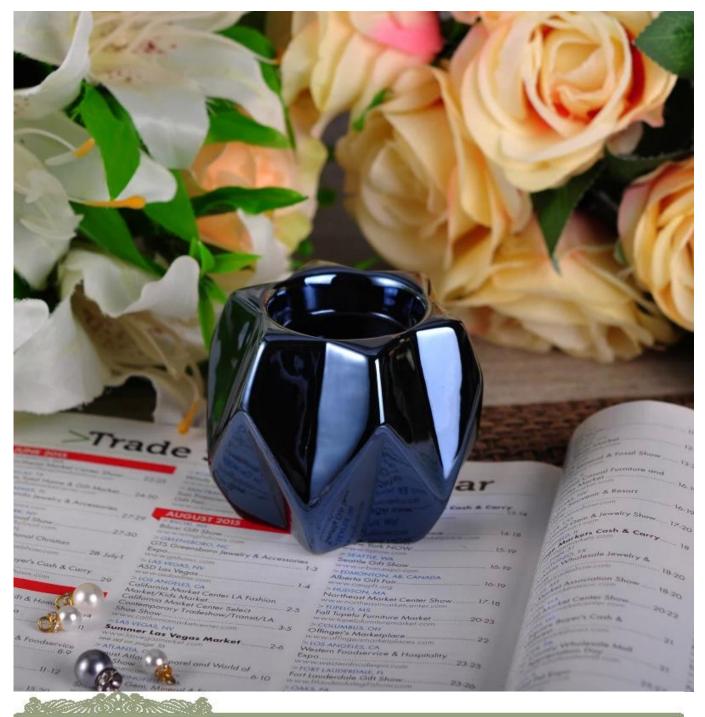

### hexagram ceramic tealight holder

| Item number.             | SGJF16062308                                                                                                                             |
|--------------------------|------------------------------------------------------------------------------------------------------------------------------------------|
| Material                 | Ceramic                                                                                                                                  |
| Craft                    | hand made gold lustre glaze ceramic candle jar                                                                                           |
| Samples time             | 1. 5 days if there is a form and size of the ceramic                                                                                     |
|                          | 2. 15 days, if you need a new shape and size ceramic                                                                                     |
| Product Capacity         | 500,000 ~ 1,000,000 pieces per month                                                                                                     |
|                          | <ol> <li>Hand made <u>hexagram ceramic tealight holder</u> from high quality.</li> <li>Suitable for use in hotel, house, etc.</li> </ol> |
| The Features of products | 3. This eco-friendly.                                                                                                                    |
|                          | 4. Meet FDA test ; AMP; CA 65 test                                                                                                       |