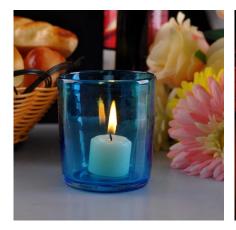

colored glass candle holder

clear votive candle holder

wholessale tealight candle holder

Instructions:

- 1. Please use this product under adult supervision
- 2. Before use, please clean or disinfect the product with boiling water
- 3. Please do not hold the edge of the cup, bottom bracket or hand grip