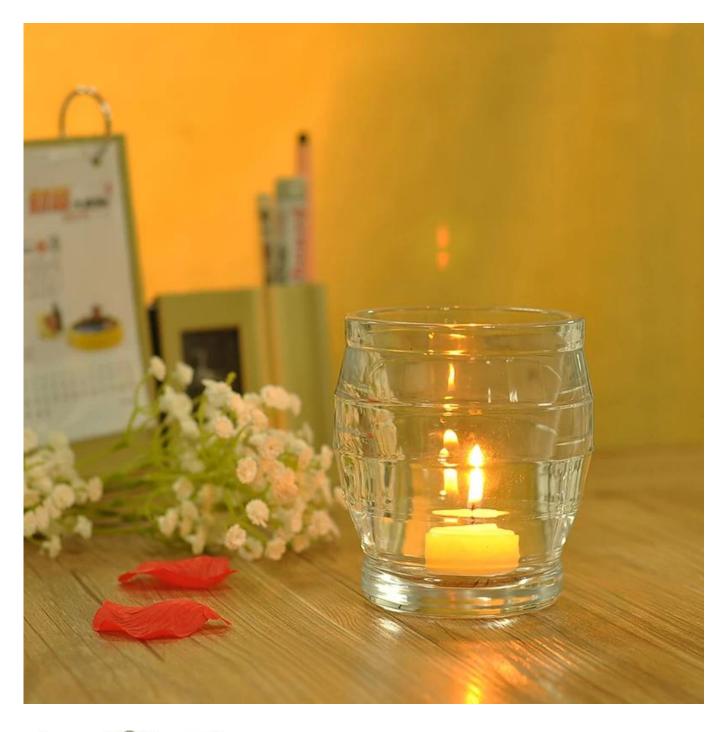

colored glass candle holder

clear votive candle holder

wholessale tealight candle holder

Instructions:

- 1. Please use this product under adult supervision
- 2. Before use, please clean or disinfect the product with boiling water
- 3. Please do not hold the edge of the cup, bottom bracket or hand grip