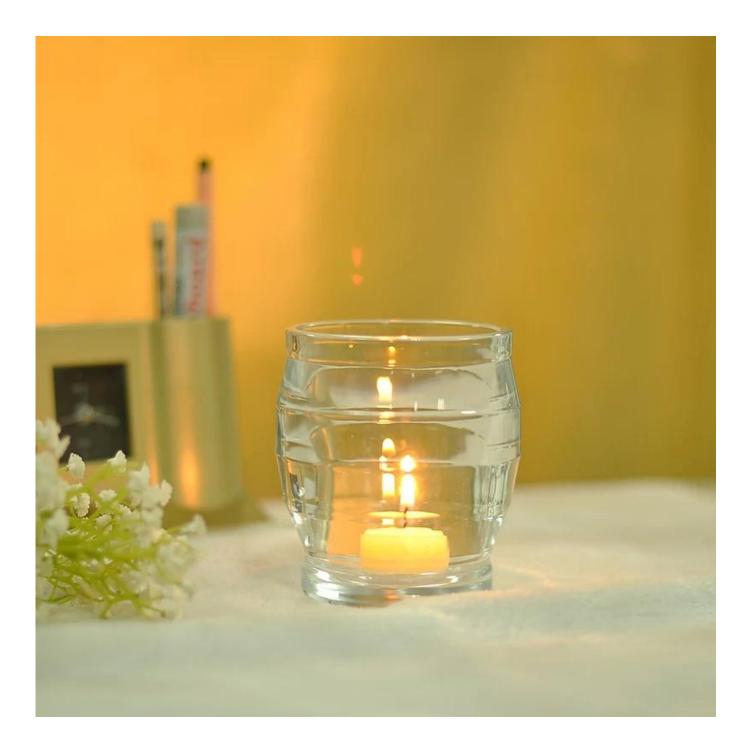

colored glass candle holder

clear votive candle holder

wholessale tealight candle holder

Instructions:

- 1. Please use this product under adult supervision
- 2. Before use, please clean or disinfect the product with boiling water
- 3. Please do not hold the edge of the cup, bottom bracket or hand grip