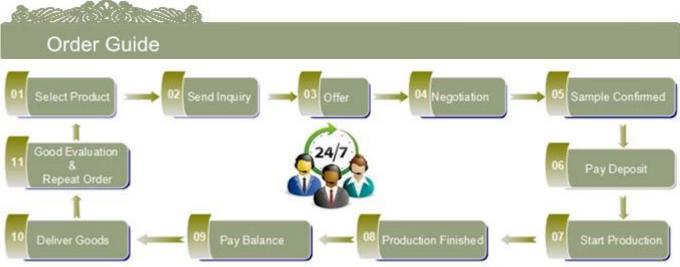

## **Product Details**

| Product Details   |                                                                         |
|-------------------|-------------------------------------------------------------------------|
| Product ID        | SGHY14123102                                                            |
| Material          | High white material glass                                               |
| Crafts            | Machine press glass candle holder                                       |
| Proofing time     | 1. Existing products, sample time 5 days                                |
|                   | 2. The need to re-mold, sample time 15 days                             |
| Package           | General packaging, 48 / Carton                                          |
| Capacity          | 500,000 to 1,000,000 / month                                            |
| Delivery Time     | 35 days after sample and order confirmation                             |
| Payment Terms     | T / T 30% down payment, pay the balance due to see a copy of the        |
|                   | bill of lading                                                          |
| Transport         | Maritime transport, air transport, international express delivery;      |
|                   | guests designated freight forwarding                                    |
|                   | 1. Mouth blown <u>Glass candle holder</u>                               |
|                   | 2. Can be used in hotels, home,bar,etc                                  |
| Product Features  | 3. Environmental material                                               |
|                   | 4. FDA test, CA65 test                                                  |
|                   | 1. satisfy your different design and size                               |
|                   | 2. Any color of paint, frosting, electroplating, laser engraving can be |
| For you to choose | done                                                                    |
|                   | 3. provide special packaging such as shrink film, color gift box, white |
|                   | gift box                                                                |
|                   | 4. We have a dedicated quality control team to control product          |
|                   | quality                                                                 |
|                   | 5. We have professional production bases and warehouses to ensure       |
|                   | delivery                                                                |