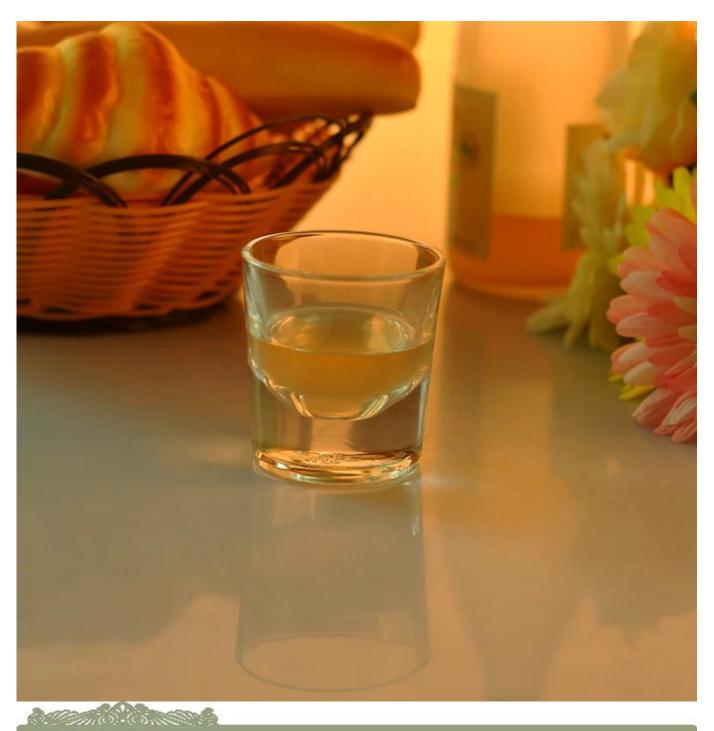

# Heavy bottom whisky glasses

| Product Details |                  |                                                                                                                                                                                                                                                                 |
|-----------------|------------------|-----------------------------------------------------------------------------------------------------------------------------------------------------------------------------------------------------------------------------------------------------------------|
|                 | Item No.         | SGJB15051301                                                                                                                                                                                                                                                    |
|                 | Size             | 75*63*80mm                                                                                                                                                                                                                                                      |
|                 | Color            | Yellow, blue,pupple. any customized color is available                                                                                                                                                                                                          |
|                 | Material         | Hight white glass                                                                                                                                                                                                                                               |
|                 | Craft            | Machine press                                                                                                                                                                                                                                                   |
|                 | Sample           | 7-10 days                                                                                                                                                                                                                                                       |
|                 | Terms of payment | T/T 30% in advance, balance 70% against copy of B/L                                                                                                                                                                                                             |
|                 | Certification    | Dish washer test, FDA, LFGB,ISO                                                                                                                                                                                                                                 |
|                 | For your choice  | 1, Customized logo 2, Deep process like color painting, frosting, electroplating, laser engraving, decal printing, ion plating 3, Special packing like shrink wrap, color gift box, white box etc available 4, Different shape, size and design meet your needs |