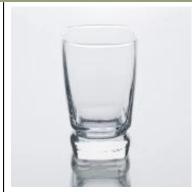

# Heavy bottom whisky glasses

| Product Details |                  |                                                                                                                                                                                                                                                                 |
|-----------------|------------------|-----------------------------------------------------------------------------------------------------------------------------------------------------------------------------------------------------------------------------------------------------------------|
|                 | Item No.         | SGJB15051301                                                                                                                                                                                                                                                    |
|                 | Size             | 75*63*80mm                                                                                                                                                                                                                                                      |
|                 | Color            | Yellow, blue,pupple. any customized color is available                                                                                                                                                                                                          |
|                 | Material         | Hight white glass                                                                                                                                                                                                                                               |
|                 | Craft            | Machine press                                                                                                                                                                                                                                                   |
|                 | Sample           | 7-10 days                                                                                                                                                                                                                                                       |
|                 | Terms of payment | T/T 30% in advance, balance 70% against copy of B/L                                                                                                                                                                                                             |
|                 | Certification    | Dish washer test, FDA, LFGB,ISO                                                                                                                                                                                                                                 |
|                 | For your choice  | 1, Customized logo 2, Deep process like color painting, frosting, electroplating, laser engraving, decal printing, ion plating 3, Special packing like shrink wrap, color gift box, white box etc available 4, Different shape, size and design meet your needs |