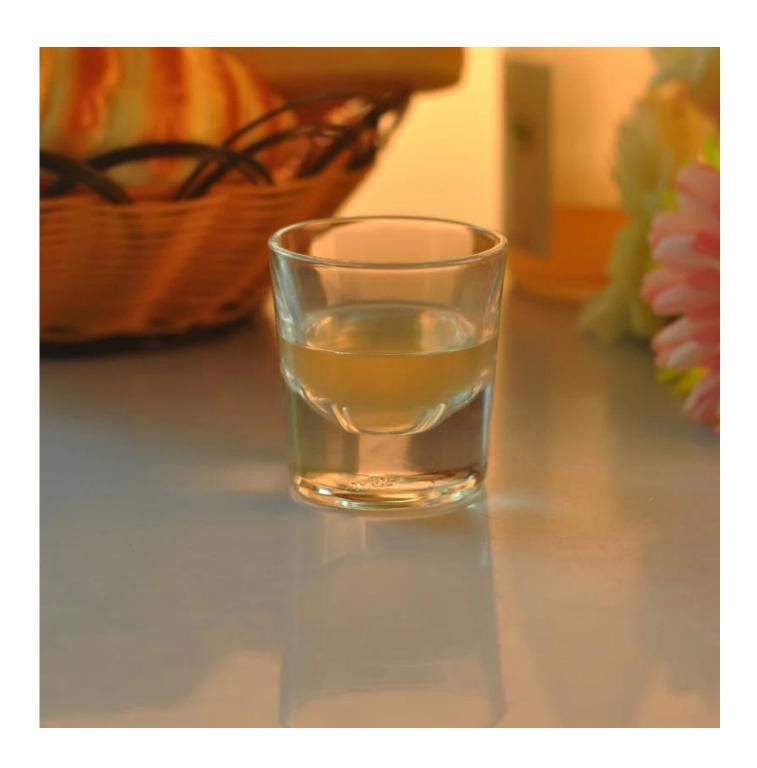

# Heavy bottom whisky glasses

| Product Details |                  |                                                                                                                                                                                                                                                                 |
|-----------------|------------------|-----------------------------------------------------------------------------------------------------------------------------------------------------------------------------------------------------------------------------------------------------------------|
|                 | Item No.         | SGJB15051301                                                                                                                                                                                                                                                    |
|                 | Size             | 75*63*80mm                                                                                                                                                                                                                                                      |
|                 | Color            | Yellow, blue,pupple. any customized color is available                                                                                                                                                                                                          |
|                 | Material         | Hight white glass                                                                                                                                                                                                                                               |
|                 | Craft            | Machine press                                                                                                                                                                                                                                                   |
|                 | Sample           | 7-10 days                                                                                                                                                                                                                                                       |
|                 | Terms of payment | T/T 30% in advance, balance 70% against copy of B/L                                                                                                                                                                                                             |
|                 | Certification    | Dish washer test, FDA, LFGB,ISO                                                                                                                                                                                                                                 |
|                 | For your choice  | 1, Customized logo 2, Deep process like color painting, frosting, electroplating, laser engraving, decal printing, ion plating 3, Special packing like shrink wrap, color gift box, white box etc available 4, Different shape, size and design meet your needs |