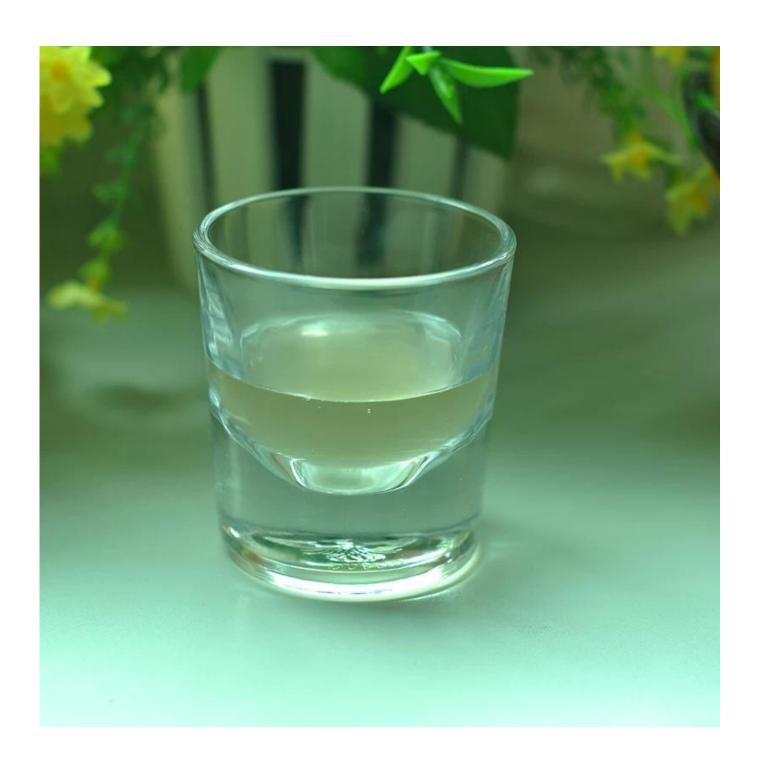

# Heavy bottom whisky glasses

| Product Details |                  |                                                                                                                                                                                                                                                                 |
|-----------------|------------------|-----------------------------------------------------------------------------------------------------------------------------------------------------------------------------------------------------------------------------------------------------------------|
|                 | Item No.         | SGJB15051301                                                                                                                                                                                                                                                    |
|                 | Size             | 75*63*80mm                                                                                                                                                                                                                                                      |
|                 | Color            | Yellow, blue,pupple. any customized color is available                                                                                                                                                                                                          |
|                 | Material         | Hight white glass                                                                                                                                                                                                                                               |
|                 | Craft            | Machine press                                                                                                                                                                                                                                                   |
|                 | Sample           | 7-10 days                                                                                                                                                                                                                                                       |
|                 | Terms of payment | T/T 30% in advance, balance 70% against copy of B/L                                                                                                                                                                                                             |
|                 | Certification    | Dish washer test, FDA, LFGB,ISO                                                                                                                                                                                                                                 |
|                 | For your choice  | 1, Customized logo 2, Deep process like color painting, frosting, electroplating, laser engraving, decal printing, ion plating 3, Special packing like shrink wrap, color gift box, white box etc available 4, Different shape, size and design meet your needs |