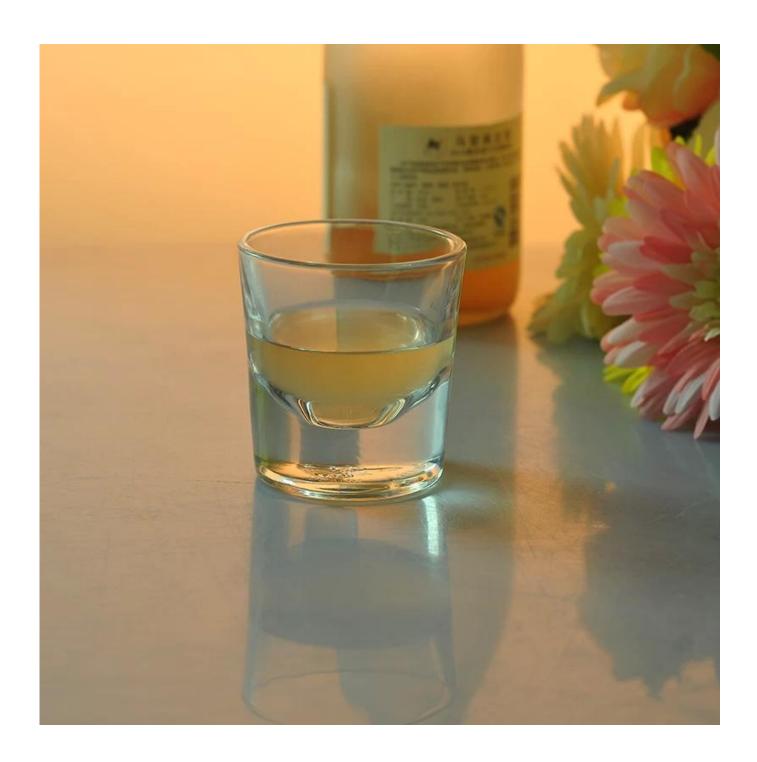

# Heavy bottom whisky glasses

| Product Details |                  |                                                                                                                                                                                                                                                                 |
|-----------------|------------------|-----------------------------------------------------------------------------------------------------------------------------------------------------------------------------------------------------------------------------------------------------------------|
|                 | Item No.         | SGJB15051301                                                                                                                                                                                                                                                    |
|                 | Size             | 75*63*80mm                                                                                                                                                                                                                                                      |
|                 | Color            | Yellow, blue,pupple. any customized color is available                                                                                                                                                                                                          |
|                 | Material         | Hight white glass                                                                                                                                                                                                                                               |
|                 | Craft            | Machine press                                                                                                                                                                                                                                                   |
|                 | Sample           | 7-10 days                                                                                                                                                                                                                                                       |
|                 | Terms of payment | T/T 30% in advance, balance 70% against copy of B/L                                                                                                                                                                                                             |
|                 | Certification    | Dish washer test, FDA, LFGB,ISO                                                                                                                                                                                                                                 |
|                 | For your choice  | 1, Customized logo 2, Deep process like color painting, frosting, electroplating, laser engraving, decal printing, ion plating 3, Special packing like shrink wrap, color gift box, white box etc available 4, Different shape, size and design meet your needs |