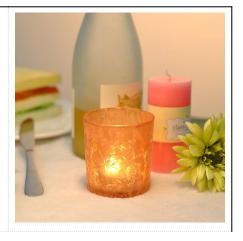

# heavy glass candle holder manually lower

| Object no.       | SGLYP15051302                                                                 |
|------------------|-------------------------------------------------------------------------------|
| Material         | soda-lime glass                                                               |
| Process          | Handmade                                                                      |
| Time sample      | 1. 5 -7 days, if that exists shapedand size glass                             |
|                  | 2. 20 days if you need a new shape or size glass                              |
| Gasket           | Normal safe packaging                                                         |
| Product Capacity | 50,000 ~ 1,000,000 units per month                                            |
| Delivery time    | Within 35 days after taking the sample and order confirmed                    |
| Payment rules    | 30% deposit by T / T in advance and the balance before the copy of B / L      |
| Shipment         | Sea, air, express and shipping agent is acceptable                            |
|                  | 1. Hand Made glass candlestick from high quality                              |
| product features | 2. Suitable for use in the hotel, home, etc.                                  |
|                  | 3. It is eco-friendly                                                         |
|                  | 4. Meet FDA Test & amp; amp; CA 65 test                                       |
|                  | 1. Various designs and sizes to choose from                                   |
|                  | 2 .Any color painted, frost, electroplate, laser pattern Processing Carver    |
| For election     | 3. The special package heat-shrink film, like a box of color, white box, etc. |
|                  | 4. We are exclusive of employees in terms of quality control                  |
|                  | 5. We have a professional workshop and warehouse for ensure delivery time     |