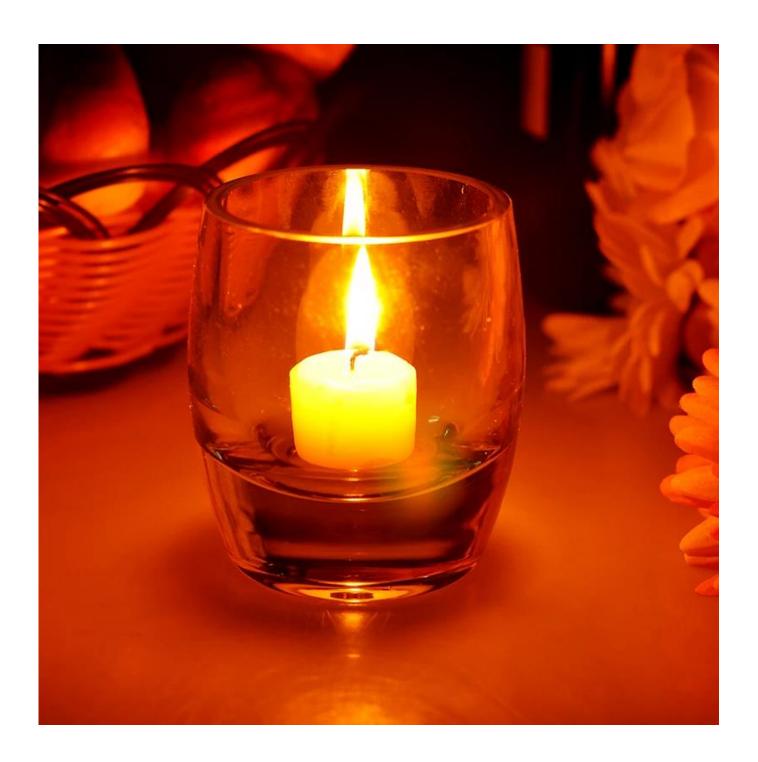

# heavy glass candle holder manually lower

| Object no.       | SGLYP15051302                                                                 |
|------------------|-------------------------------------------------------------------------------|
| Material         | soda-lime glass                                                               |
| Process          | Handmade                                                                      |
| Time sample      | 1. 5 -7 days, if that exists shapedand size glass                             |
|                  | 2. 20 days if you need a new shape or size glass                              |
| Gasket           | Normal safe packaging                                                         |
| Product Capacity | 50,000 ~ 1,000,000 units per month                                            |
| Delivery time    | Within 35 days after taking the sample and order confirmed                    |
| Payment rules    | 30% deposit by T / T in advance and the balance before the copy of B / L      |
| Shipment         | Sea, air, express and shipping agent is acceptable                            |
|                  | 1. Hand Made glass candlestick from high quality                              |
| product features | 2. Suitable for use in the hotel, home, etc.                                  |
|                  | 3. It is eco-friendly                                                         |
|                  | 4. Meet FDA Test & amp; amp; CA 65 test                                       |
|                  | 1. Various designs and sizes to choose from                                   |
|                  | 2 .Any color painted, frost, electroplate, laser pattern Processing Carver    |
| For election     | 3. The special package heat-shrink film, like a box of color, white box, etc. |
|                  | 4. We are exclusive of employees in terms of quality control                  |
|                  | 5. We have a professional workshop and warehouse for ensure delivery time     |