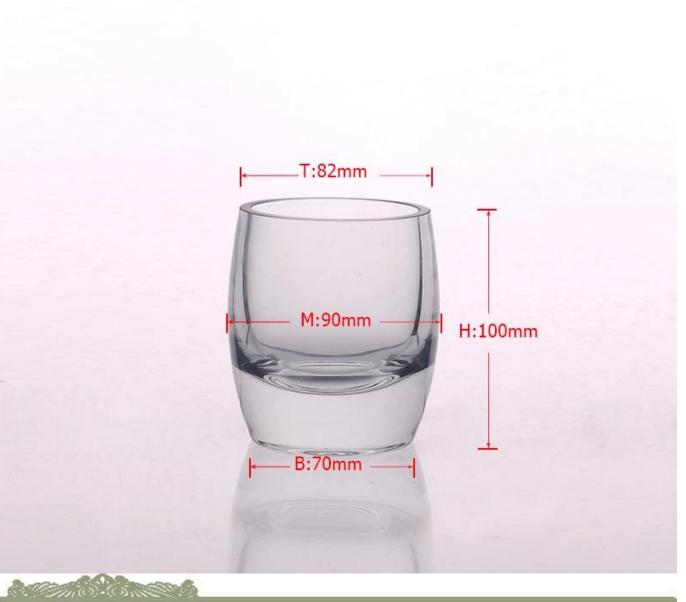

# heavy glass candle holder manually lower

| Object no.       | SGLYP15051302                                                                 |
|------------------|-------------------------------------------------------------------------------|
| Material         | soda-lime glass                                                               |
| Process          | Handmade                                                                      |
| Time sample      | 1. 5 -7 days, if that exists shapedand size glass                             |
|                  | 2. 20 days if you need a new shape or size glass                              |
| Gasket           | Normal safe packaging                                                         |
| Product Capacity | 50,000 ~ 1,000,000 units per month                                            |
| Delivery time    | Within 35 days after taking the sample and order confirmed                    |
| Payment rules    | 30% deposit by T / T in advance and the balance before the copy of B / L      |
| Shipment         | Sea, air, express and shipping agent is acceptable                            |
|                  | 1. Hand Made glass candlestick from high quality                              |
| product features | 2. Suitable for use in the hotel, home, etc.                                  |
|                  | 3. It is eco-friendly                                                         |
|                  | 4. Meet FDA Test & amp; amp; CA 65 test                                       |
|                  | 1. Various designs and sizes to choose from                                   |
|                  | 2 .Any color painted, frost, electroplate, laser pattern Processing Carver    |
| For election     | 3. The special package heat-shrink film, like a box of color, white box, etc. |
|                  | 4. We are exclusive of employees in terms of quality control                  |
|                  | 5. We have a professional workshop and warehouse for ensure delivery time     |