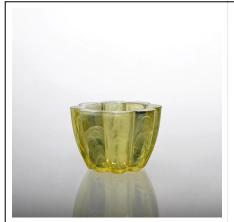

# heavy glass candle holder manually lower

| Object no.       | SGLYP15051302                                                                 |
|------------------|-------------------------------------------------------------------------------|
| Material         | soda-lime glass                                                               |
| Process          | Handmade                                                                      |
| Time sample      | 1. 5 -7 days, if that exists shapedand size glass                             |
|                  | 2. 20 days if you need a new shape or size glass                              |
| Gasket           | Normal safe packaging                                                         |
| Product Capacity | 50,000 ~ 1,000,000 units per month                                            |
| Delivery time    | Within 35 days after taking the sample and order confirmed                    |
| Payment rules    | 30% deposit by T / T in advance and the balance before the copy of B / L      |
| Shipment         | Sea, air, express and shipping agent is acceptable                            |
|                  | 1. Hand Made glass candlestick from high quality                              |
| product features | 2. Suitable for use in the hotel, home, etc.                                  |
|                  | 3. It is eco-friendly                                                         |
|                  | 4. Meet FDA Test & amp; amp; CA 65 test                                       |
|                  | 1. Various designs and sizes to choose from                                   |
|                  | 2 .Any color painted, frost, electroplate, laser pattern Processing Carver    |
| For election     | 3. The special package heat-shrink film, like a box of color, white box, etc. |
|                  | 4. We are exclusive of employees in terms of quality control                  |
|                  | 5. We have a professional workshop and warehouse for ensure delivery time     |