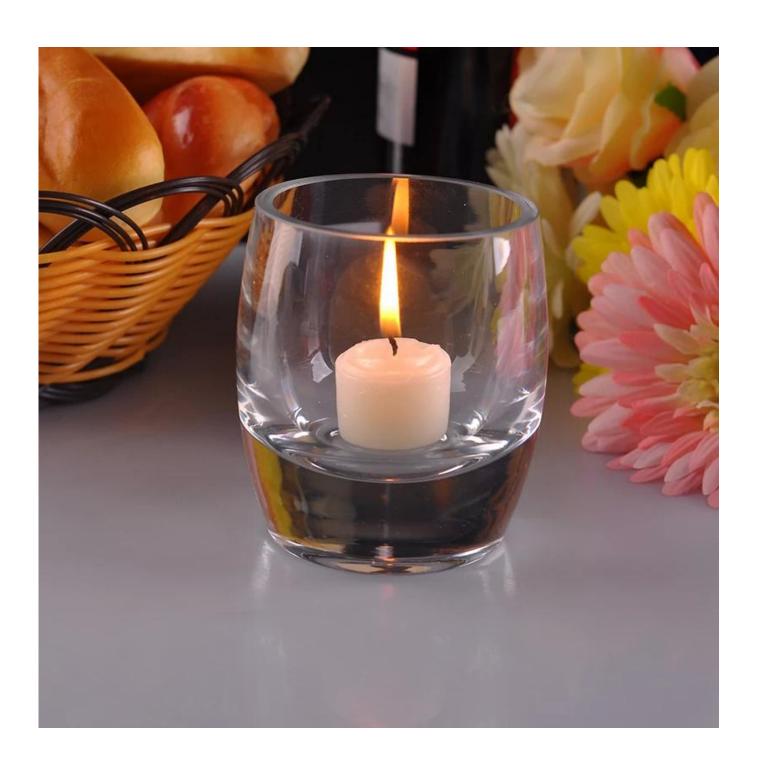

# heavy glass candle holder manually lower

| Object no.       | SGLYP15051302                                                                 |
|------------------|-------------------------------------------------------------------------------|
| Material         | soda-lime glass                                                               |
| Process          | Handmade                                                                      |
| Time sample      | 1. 5 -7 days, if that exists shapedand size glass                             |
|                  | 2. 20 days if you need a new shape or size glass                              |
| Gasket           | Normal safe packaging                                                         |
| Product Capacity | 50,000 ~ 1,000,000 units per month                                            |
| Delivery time    | Within 35 days after taking the sample and order confirmed                    |
| Payment rules    | 30% deposit by T / T in advance and the balance before the copy of B / L      |
| Shipment         | Sea, air, express and shipping agent is acceptable                            |
|                  | 1. Hand Made glass candlestick from high quality                              |
| product features | 2. Suitable for use in the hotel, home, etc.                                  |
|                  | 3. It is eco-friendly                                                         |
|                  | 4. Meet FDA Test & amp; amp; CA 65 test                                       |
|                  | 1. Various designs and sizes to choose from                                   |
|                  | 2 .Any color painted, frost, electroplate, laser pattern Processing Carver    |
| For election     | 3. The special package heat-shrink film, like a box of color, white box, etc. |
|                  | 4. We are exclusive of employees in terms of quality control                  |
|                  | 5. We have a professional workshop and warehouse for ensure delivery time     |