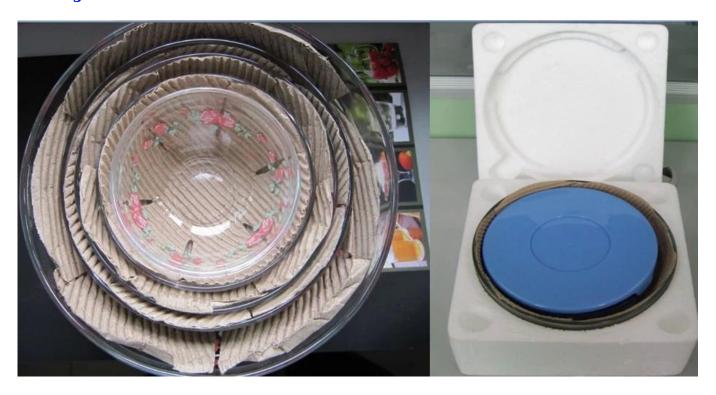

rinting on the glass body.                                     |
| For your choose  | 2.Any color painted, frosted, electroplating, laser engraving for the       |
|                  | finish;                                                                     |
|                  | 3. Special package like shrink wrap, color gift box, white gift box etc:    |
|                  | 4. Open new mould for the glass, wood, plastic or metal as you like         |
|                  | 5. Different size and shapes meet your needs.                               |
|                  |                                                                             |
|                  |                                                                             |

## **Product pictures:**



## Packing:



**Company Show:** 



## **Factory show:**



**Related product:** 



For more glass bowl or any glassware

please visit our website: <a href="http://www.okcandle.com/">http://www.okcandle.com/</a>

Or contact us:

Michelle Lai

 $Tel [] + 86\ 755\ 25643425$ 

Skype:sunnyglassware30

Email: sales 30 @ sunny glassware.com