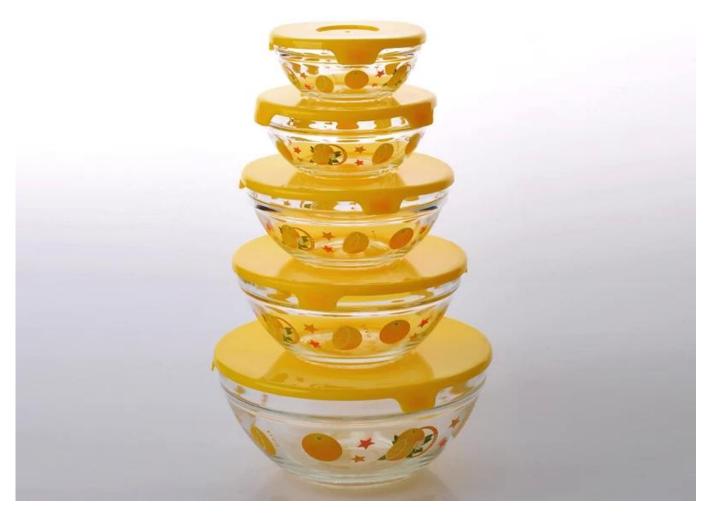

## **Product pictures:**

## **Product Details:**

| Item No.         | SGA8005-1                                                                   |
|------------------|-----------------------------------------------------------------------------|
| Material         | Borosilicate glass                                                          |
| Color            | Transparent glass                                                           |
| Process          | Hand press glass                                                            |
| Samples time     | 1. 5 days if at exit shaped and size of glass.                              |
|                  | 2. 15 days if need new shape or size of glass.                              |
| Packing          | Normal packing,24or 36pcs into export carton, carton with cardboard divider |
| Product Capacity | 500,000~1,000,000 pcs per month                                             |
| Delivery time    | Within 35 days after the sample and order confirmed                         |
| Payment terms    | 30% deposit by T/T in advance and the balance against the copy of B/L       |
| Shipment         | By sea, by air, by Express and your shipping agent is acceptable            |
|                  | 1. hand press glass bowl                                                    |
| Product Features | 2. Suitable for family and restaurant used etc                              |
|                  | 3. meet CE & FDA &Food test                                                 |
|                  |                                                                             |
|                  | 1. Any logo printing on the glass body.                                     |
| For your choose  | 2.Any color painted, frosted, electroplating, laser engraving for the       |
|                  | finish;                                                                     |
|                  | 3. Special package like shrink wrap, color gift box, white gift box etc:    |
|                  | 4. Open new mould for the glass, wood, plastic or metal as you like         |
|                  | 5. Different size and shapes meet your needs.                               |
|                  |                                                                             |
|                  |                                                                             |