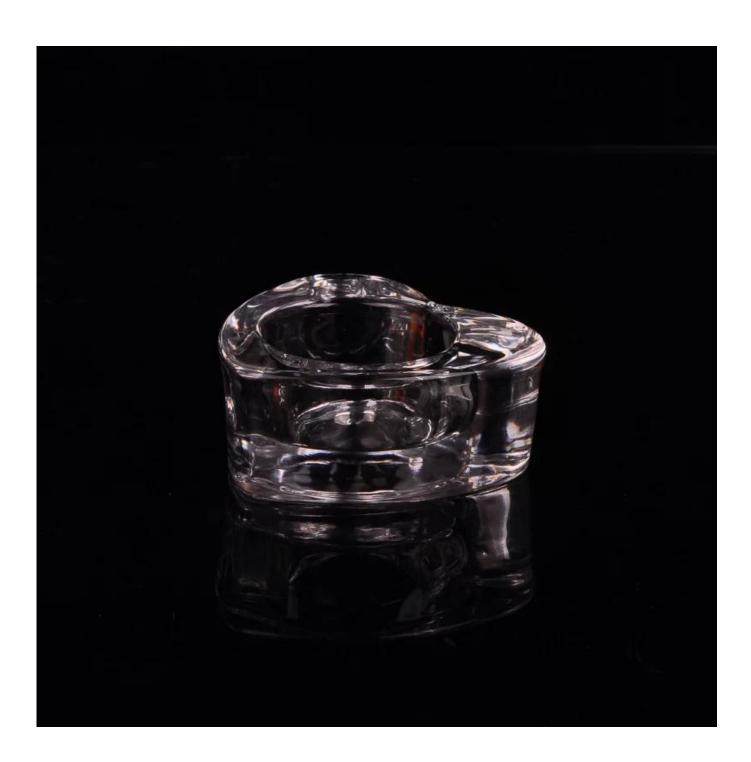

# heart shape glass candle holders

| Product Det      | talis                                                                      |
|------------------|----------------------------------------------------------------------------|
| Item No.         | SGHY15070601                                                               |
| Material         | High white glass                                                           |
| Process          | Machine pressed                                                            |
| Samples time     | 1. 5 days if at exist shaped and size of glass                             |
|                  | 2. 15 days if need new shape or size of glass                              |
| Packing          | Normal packing,4 pcs into inner box, 48 pcs per carton                     |
| Product Capacity | 500,000~1,000,000 pcs per month                                            |
| Delivery time    | Within 35 days after the sample and order confirmed                        |
| Payment terms    | 30% deposit by T/T in advance and the balance against the copy of B/L      |
| Shipment         | By sea, by air, by Express and your shipping agent is acceptable           |
| Product Features | 1. Hand made <u>glass candle holder</u> with high quality                  |
|                  | 2. Suitable for used in hotel, home, etc.                                  |
|                  | 3. It is eco-friendly                                                      |
|                  | 4. Meet ASTM test                                                          |
|                  | 1. Different designs and sizes for choice                                  |
|                  | 2 .Any color painted, frost, electroplate, pattern laser carver processing |
| For your choices | 3. Special package like shrink wrap, color gift box, white gift box etc.   |
|                  | 4. We have exclusive workers for quality control                           |
|                  | 5. We have professional workshop and warehouse to ensure the delivery time |

More Product Pictures