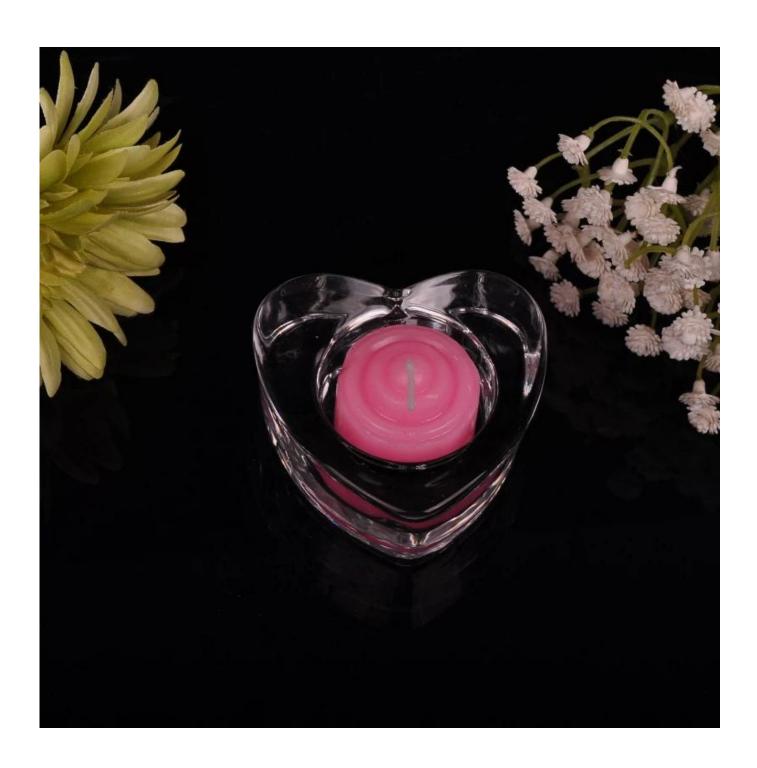

# heart shape glass candle holders

| Product Det      | talis                                                                      |
|------------------|----------------------------------------------------------------------------|
| Item No.         | SGHY15070601                                                               |
| Material         | High white glass                                                           |
| Process          | Machine pressed                                                            |
| Samples time     | 1. 5 days if at exist shaped and size of glass                             |
|                  | 2. 15 days if need new shape or size of glass                              |
| Packing          | Normal packing,4 pcs into inner box, 48 pcs per carton                     |
| Product Capacity | 500,000~1,000,000 pcs per month                                            |
| Delivery time    | Within 35 days after the sample and order confirmed                        |
| Payment terms    | 30% deposit by T/T in advance and the balance against the copy of B/L      |
| Shipment         | By sea, by air, by Express and your shipping agent is acceptable           |
| Product Features | 1. Hand made <u>glass candle holder</u> with high quality                  |
|                  | 2. Suitable for used in hotel, home, etc.                                  |
|                  | 3. It is eco-friendly                                                      |
|                  | 4. Meet ASTM test                                                          |
|                  | 1. Different designs and sizes for choice                                  |
|                  | 2 .Any color painted, frost, electroplate, pattern laser carver processing |
| For your choices | 3. Special package like shrink wrap, color gift box, white gift box etc.   |
|                  | 4. We have exclusive workers for quality control                           |
|                  | 5. We have professional workshop and warehouse to ensure the delivery time |

More Product Pictures