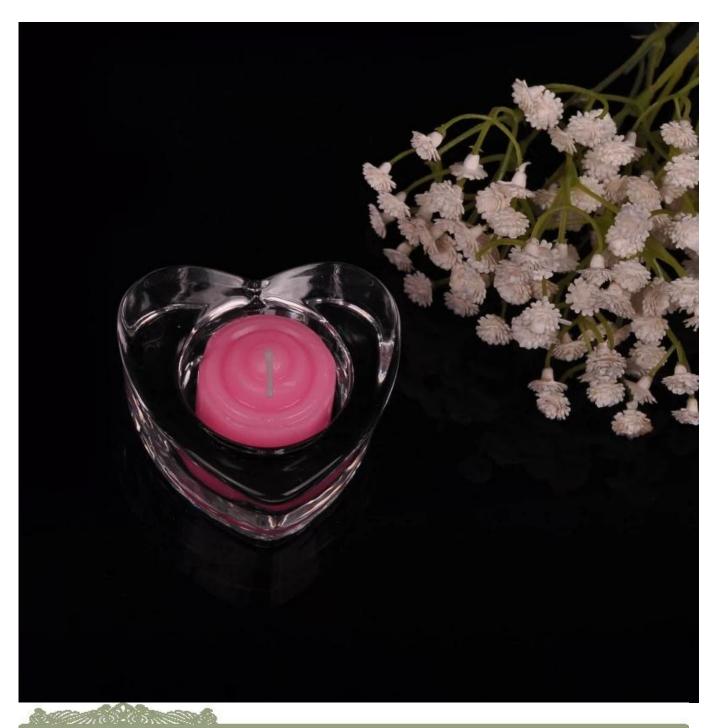

# heart shape glass candle holders

| Product Det      | talis                                                                      |
|------------------|----------------------------------------------------------------------------|
| Item No.         | SGHY15070601                                                               |
| Material         | High white glass                                                           |
| Process          | Machine pressed                                                            |
| Samples time     | 1. 5 days if at exist shaped and size of glass                             |
|                  | 2. 15 days if need new shape or size of glass                              |
| Packing          | Normal packing,4 pcs into inner box, 48 pcs per carton                     |
| Product Capacity | 500,000~1,000,000 pcs per month                                            |
| Delivery time    | Within 35 days after the sample and order confirmed                        |
| Payment terms    | 30% deposit by T/T in advance and the balance against the copy of B/L      |
| Shipment         | By sea, by air, by Express and your shipping agent is acceptable           |
| Product Features | 1. Hand made <u>glass candle holder</u> with high quality                  |
|                  | 2. Suitable for used in hotel, home, etc.                                  |
|                  | 3. It is eco-friendly                                                      |
|                  | 4. Meet ASTM test                                                          |
|                  | 1. Different designs and sizes for choice                                  |
|                  | 2 .Any color painted, frost, electroplate, pattern laser carver processing |
| For your choices | 3. Special package like shrink wrap, color gift box, white gift box etc.   |
|                  | 4. We have exclusive workers for quality control                           |
|                  | 5. We have professional workshop and warehouse to ensure the delivery time |