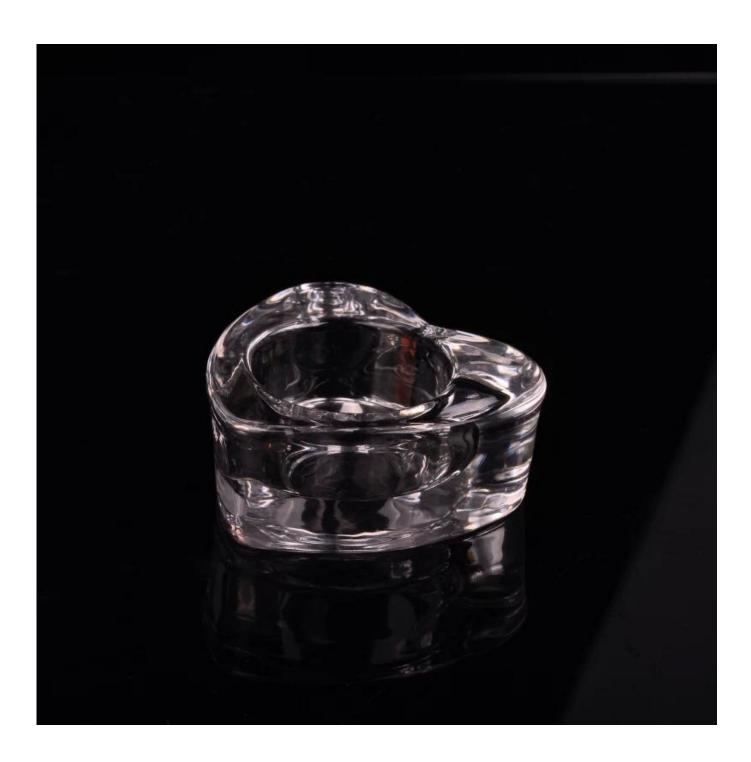

# heart shape glass candle holders

| Product Det      | talis                                                                      |
|------------------|----------------------------------------------------------------------------|
| Item No.         | SGHY15070601                                                               |
| Material         | High white glass                                                           |
| Process          | Machine pressed                                                            |
| Samples time     | 1. 5 days if at exist shaped and size of glass                             |
|                  | 2. 15 days if need new shape or size of glass                              |
| Packing          | Normal packing,4 pcs into inner box, 48 pcs per carton                     |
| Product Capacity | 500,000~1,000,000 pcs per month                                            |
| Delivery time    | Within 35 days after the sample and order confirmed                        |
| Payment terms    | 30% deposit by T/T in advance and the balance against the copy of B/L      |
| Shipment         | By sea, by air, by Express and your shipping agent is acceptable           |
| Product Features | 1. Hand made <u>glass candle holder</u> with high quality                  |
|                  | 2. Suitable for used in hotel, home, etc.                                  |
|                  | 3. It is eco-friendly                                                      |
|                  | 4. Meet ASTM test                                                          |
|                  | 1. Different designs and sizes for choice                                  |
|                  | 2 .Any color painted, frost, electroplate, pattern laser carver processing |
| For your choices | 3. Special package like shrink wrap, color gift box, white gift box etc.   |
|                  | 4. We have exclusive workers for quality control                           |
|                  | 5. We have professional workshop and warehouse to ensure the delivery time |

More Product Pictures