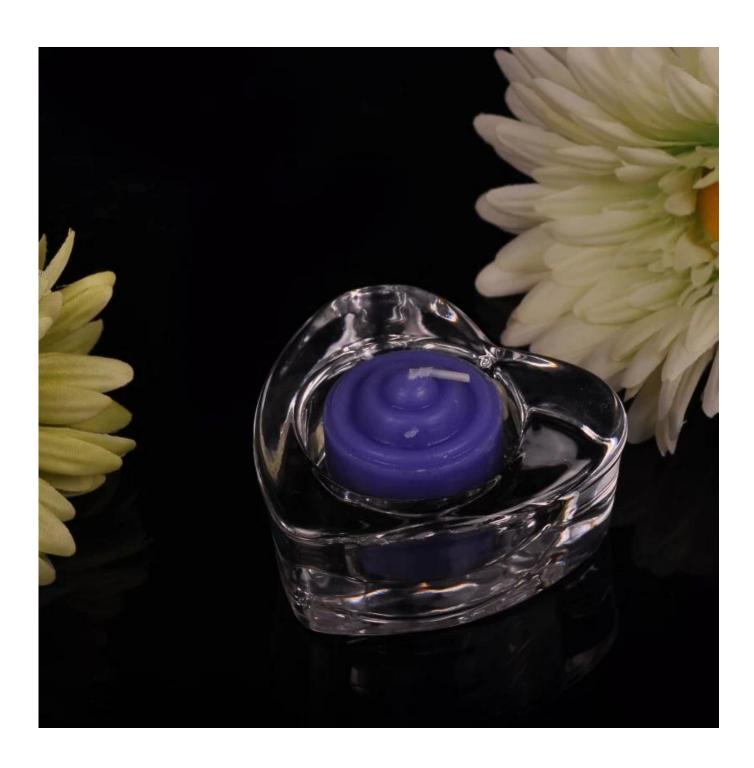

# heart shape glass candle holders

| Product Det      | talis                                                                      |
|------------------|----------------------------------------------------------------------------|
| Item No.         | SGHY15070601                                                               |
| Material         | High white glass                                                           |
| Process          | Machine pressed                                                            |
| Samples time     | 1. 5 days if at exist shaped and size of glass                             |
|                  | 2. 15 days if need new shape or size of glass                              |
| Packing          | Normal packing,4 pcs into inner box, 48 pcs per carton                     |
| Product Capacity | 500,000~1,000,000 pcs per month                                            |
| Delivery time    | Within 35 days after the sample and order confirmed                        |
| Payment terms    | 30% deposit by T/T in advance and the balance against the copy of B/L      |
| Shipment         | By sea, by air, by Express and your shipping agent is acceptable           |
| Product Features | 1. Hand made <u>glass candle holder</u> with high quality                  |
|                  | 2. Suitable for used in hotel, home, etc.                                  |
|                  | 3. It is eco-friendly                                                      |
|                  | 4. Meet ASTM test                                                          |
|                  | 1. Different designs and sizes for choice                                  |
|                  | 2 .Any color painted, frost, electroplate, pattern laser carver processing |
| For your choices | 3. Special package like shrink wrap, color gift box, white gift box etc.   |
|                  | 4. We have exclusive workers for quality control                           |
|                  | 5. We have professional workshop and warehouse to ensure the delivery time |

More Product Pictures