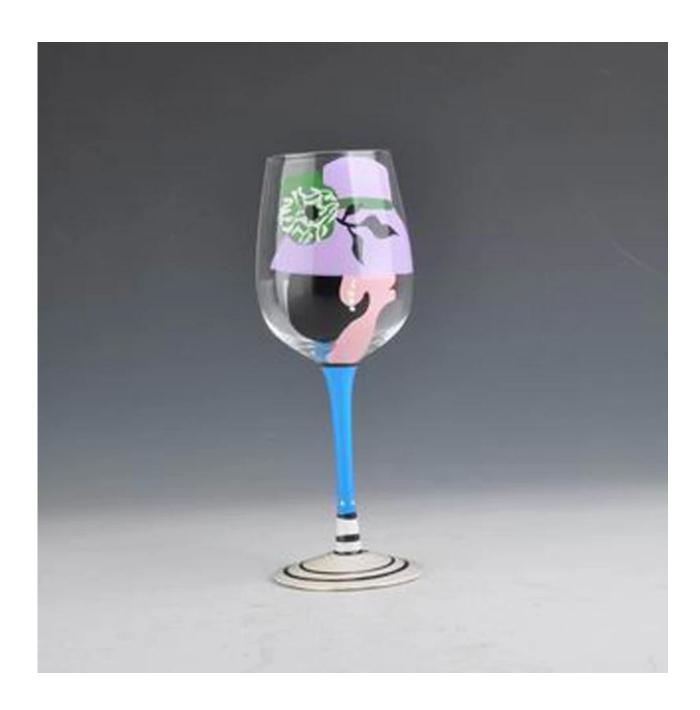

|
| Product Features | <ol> <li>Man made decanter</li> <li>Suitable for used in pub, hotel, restaurants, hotel,etc</li> <li>Professional Q/C for quality control</li> <li>Competitive price and quality</li> <li>Meet FDA test and food grade</li> </ol>                                                                                                                     |
| For your choices | <ol> <li>Any logo printing on the glass body</li> <li>Any color painted,frost,electroplate, pattern laser carver for the finish</li> <li>Special package like shrink wrap, color gift box, white gift box etc</li> <li>Open new mould for the glass, wood, plastic or metal as you like</li> <li>Different size and shapes meet your needs</li> </ol> |

#### **Product show**



**Related product** 



# **Company show:**



**Factory show:** 



## **About us:**

### **FAQ**

For more information, please visit our website: **www.okcandle.com**