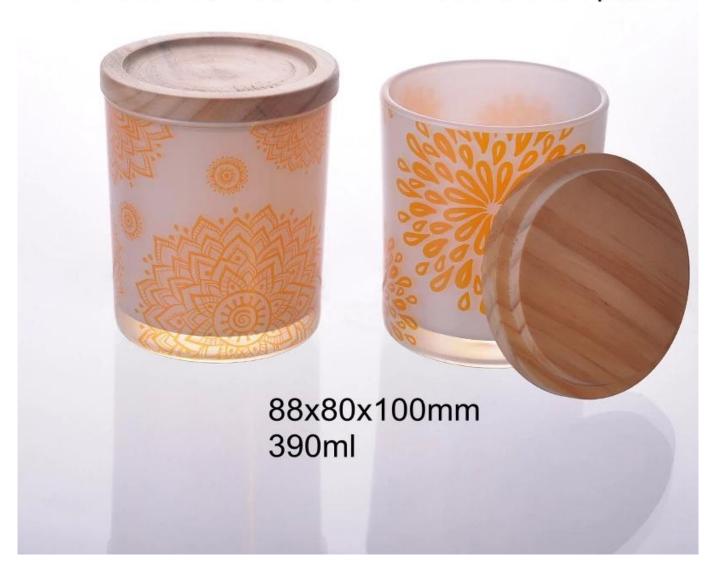

In the harvest season, celebrate with family can't without a special candle. And this candle jars with harvest spirit artwork is perfect one.

#### This size can fill 10-11oz wax

## And wood lid, metal lid or without lid are options