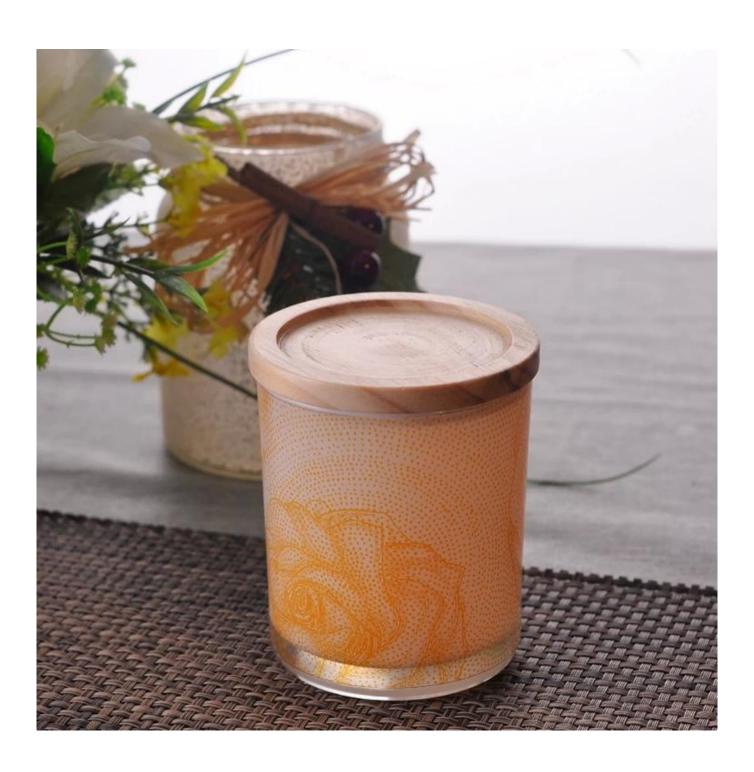

In the harvest season, celebrate with family can't without a special candle. And this candle jars with harvest spirit artwork is perfect one.

#### This size can fill 10-11oz wax

## And wood lid, metal lid or without lid are options