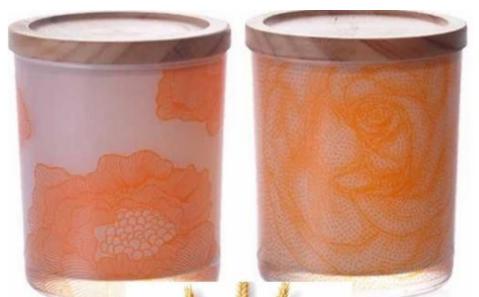

In the harvest season, celebrate with family can't without a special candle. And this candle jars with harvest spirit artwork is perfect one.

#### This size can fill 10-11oz wax

## And wood lid, metal lid or without lid are options