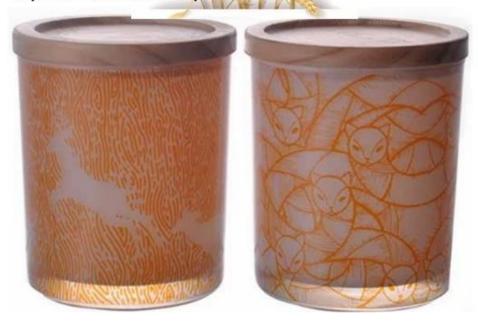

In the harvest season, celebrate with family can't without a special candle. And this candle jars with harvest spirit artwork is perfect one.

#### This size can fill 10-11oz wax

## And wood lid, metal lid or without lid are options