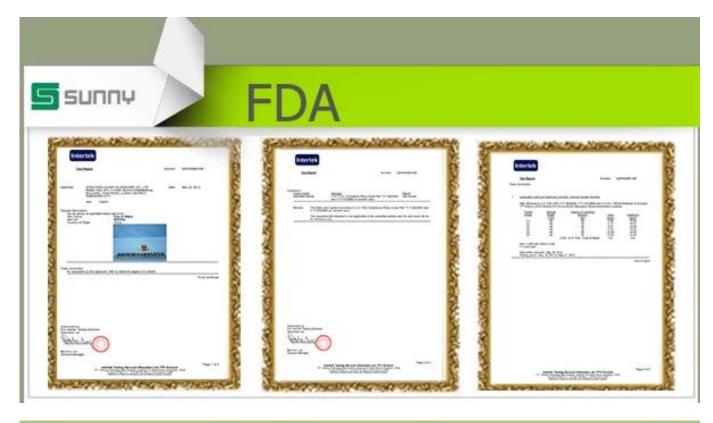

## handmade tall glass print candle holder

| Item Name          | handmade tall glass print candle holder                                                                                                                 |
|--------------------|---------------------------------------------------------------------------------------------------------------------------------------------------------|
| Item number.       | SGXH15113005                                                                                                                                            |
| Size               | T: 105mm * B: 102mm H: 402mm                                                                                                                            |
| Weight             | 889g                                                                                                                                                    |
| Sample time        | <ul><li>1.5 days to exist in the shape and size of the products</li><li>2:15 days if you need new shape and size of products</li></ul>                  |
| Packing            | Security packaging normal 24pcs / 36pcs / 48pcs<br>per carton etc. export with egg divider                                                              |
| MOQ                | 10,000pcs                                                                                                                                               |
| Delivery time      | Within 35 days after order confirmed                                                                                                                    |
| Payment<br>terms   | 30% deposit by T / T in advance, the balance after showing the copy of B / L $$                                                                         |
| Product<br>Feature | 1.High quality and competitive prices 2.Meet FDA, SGS, LFGB test etc. 3.Eco-friendly 4.Widely applies to wedding, party, house, bar etc. 5.Machine made |