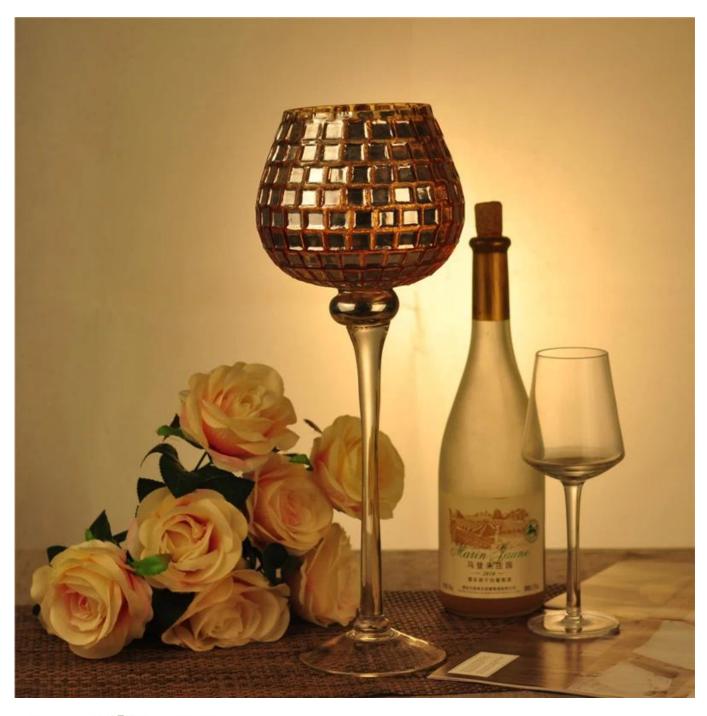

## handmade tall glass print candle holder

| Item Name          | handmade tall glass print candle holder                                                                                                                 |
|--------------------|---------------------------------------------------------------------------------------------------------------------------------------------------------|
| Item number.       | SGXH15113005                                                                                                                                            |
| Size               | T: 105mm * B: 102mm H: 402mm                                                                                                                            |
| Weight             | 889g                                                                                                                                                    |
| Sample time        | <ul><li>1.5 days to exist in the shape and size of the products</li><li>2:15 days if you need new shape and size of products</li></ul>                  |
| Packing            | Security packaging normal 24pcs / 36pcs / 48pcs<br>per carton etc. export with egg divider                                                              |
| MOQ                | 10,000pcs                                                                                                                                               |
| Delivery time      | Within 35 days after order confirmed                                                                                                                    |
| Payment<br>terms   | 30% deposit by T / T in advance, the balance after showing the copy of B / L $$                                                                         |
| Product<br>Feature | 1.High quality and competitive prices 2.Meet FDA, SGS, LFGB test etc. 3.Eco-friendly 4.Widely applies to wedding, party, house, bar etc. 5.Machine made |