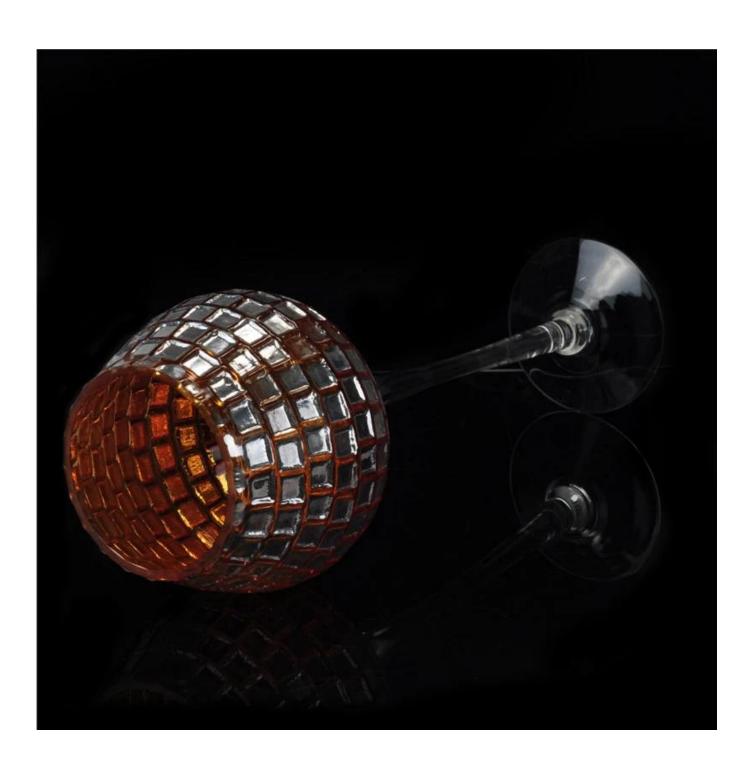

## handmade tall glass print candle holder

| Item Name          | handmade tall glass print candle holder                                                                                                                 |
|--------------------|---------------------------------------------------------------------------------------------------------------------------------------------------------|
| Item number.       | SGXH15113005                                                                                                                                            |
| Size               | T: 105mm * B: 102mm H: 402mm                                                                                                                            |
| Weight             | 889g                                                                                                                                                    |
| Sample time        | <ul><li>1.5 days to exist in the shape and size of the products</li><li>2:15 days if you need new shape and size of products</li></ul>                  |
| Packing            | Security packaging normal 24pcs / 36pcs / 48pcs<br>per carton etc. export with egg divider                                                              |
| MOQ                | 10,000pcs                                                                                                                                               |
| Delivery time      | Within 35 days after order confirmed                                                                                                                    |
| Payment<br>terms   | 30% deposit by T / T in advance, the balance after showing the copy of B / L $$                                                                         |
| Product<br>Feature | 1.High quality and competitive prices 2.Meet FDA, SGS, LFGB test etc. 3.Eco-friendly 4.Widely applies to wedding, party, house, bar etc. 5.Machine made |