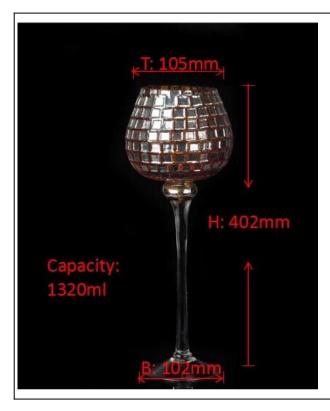

## handmade tall glass print candle holder

| Item Name          | handmade tall glass print candle holder                                                                                                                 |
|--------------------|---------------------------------------------------------------------------------------------------------------------------------------------------------|
| Item number.       | SGXH15113005                                                                                                                                            |
| Size               | T: 105mm * B: 102mm H: 402mm                                                                                                                            |
| Weight             | 889g                                                                                                                                                    |
| Sample time        | <ul><li>1.5 days to exist in the shape and size of the products</li><li>2:15 days if you need new shape and size of products</li></ul>                  |
| Packing            | Security packaging normal 24pcs / 36pcs / 48pcs<br>per carton etc. export with egg divider                                                              |
| MOQ                | 10,000pcs                                                                                                                                               |
| Delivery time      | Within 35 days after order confirmed                                                                                                                    |
| Payment<br>terms   | 30% deposit by T / T in advance, the balance after showing the copy of B / L $$                                                                         |
| Product<br>Feature | 1.High quality and competitive prices 2.Meet FDA, SGS, LFGB test etc. 3.Eco-friendly 4.Widely applies to wedding, party, house, bar etc. 5.Machine made |