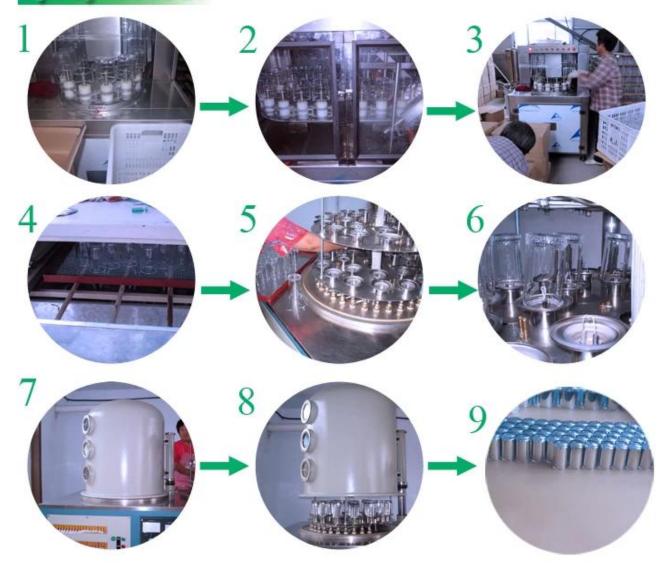

|
| MOQ                | 10,000pcs                                                                                                                                               |
| Delivery time      | Within 35 days after order confirmed                                                                                                                    |
| Payment<br>terms   | 30% deposit by T / T in advance, the balance after showing the copy of B / L $$                                                                         |
| Product<br>Feature | 1.High quality and competitive prices 2.Meet FDA, SGS, LFGB test etc. 3.Eco-friendly 4.Widely applies to wedding, party, house, bar etc. 5.Machine made |















×

















## Factory Show



## Spray colour









For more informations, please visit our website: www.okcandle.com