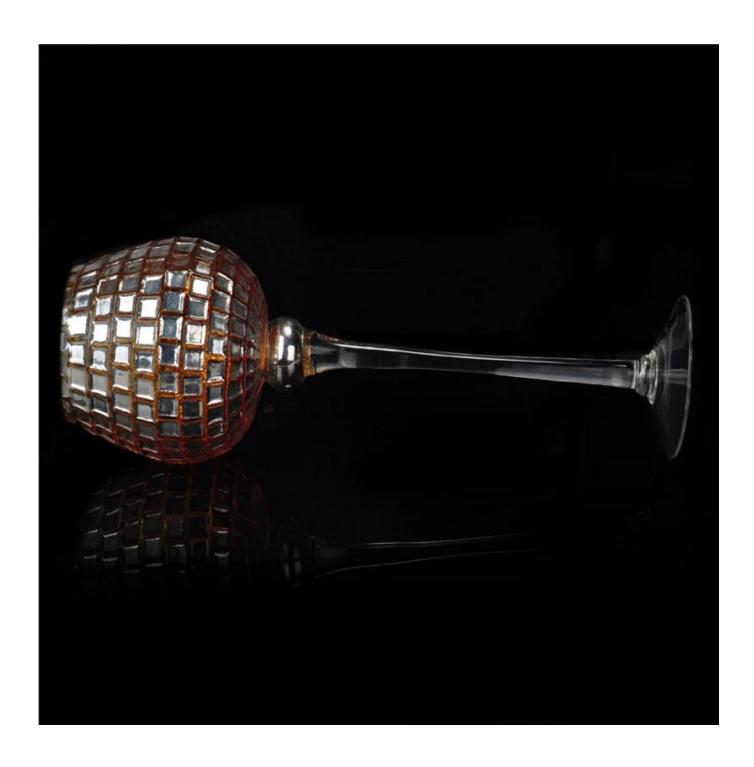

## handmade tall glass print candle holder

| Item Name          | handmade tall glass print candle holder                                                                                                                 |
|--------------------|---------------------------------------------------------------------------------------------------------------------------------------------------------|
| Item number.       | SGXH15113005                                                                                                                                            |
| Size               | T: 105mm * B: 102mm H: 402mm                                                                                                                            |
| Weight             | 889g                                                                                                                                                    |
| Sample time        | <ul><li>1.5 days to exist in the shape and size of the products</li><li>2:15 days if you need new shape and size of products</li></ul>                  |
| Packing            | Security packaging normal 24pcs / 36pcs / 48pcs<br>per carton etc. export with egg divider                                                              |
| MOQ                | 10,000pcs                                                                                                                                               |
| Delivery time      | Within 35 days after order confirmed                                                                                                                    |
| Payment<br>terms   | 30% deposit by T / T in advance, the balance after showing the copy of B / L $$                                                                         |
| Product<br>Feature | 1.High quality and competitive prices 2.Meet FDA, SGS, LFGB test etc. 3.Eco-friendly 4.Widely applies to wedding, party, house, bar etc. 5.Machine made |