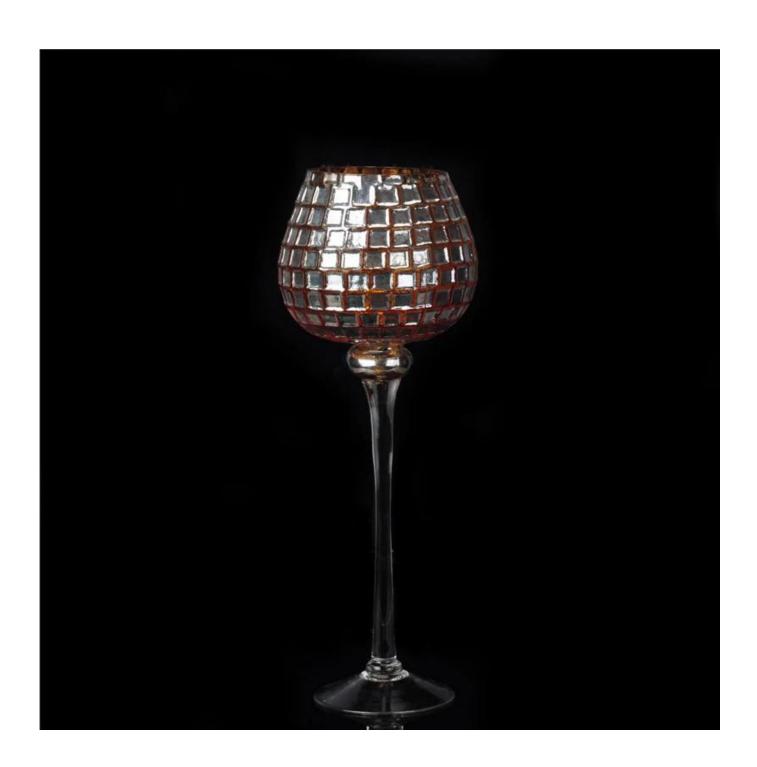

## handmade tall glass print candle holder

| Item Name          | handmade tall glass print candle holder                                                                                                                 |
|--------------------|---------------------------------------------------------------------------------------------------------------------------------------------------------|
| Item number.       | SGXH15113005                                                                                                                                            |
| Size               | T: 105mm * B: 102mm H: 402mm                                                                                                                            |
| Weight             | 889g                                                                                                                                                    |
| Sample time        | <ul><li>1.5 days to exist in the shape and size of the products</li><li>2:15 days if you need new shape and size of products</li></ul>                  |
| Packing            | Security packaging normal 24pcs / 36pcs / 48pcs<br>per carton etc. export with egg divider                                                              |
| MOQ                | 10,000pcs                                                                                                                                               |
| Delivery time      | Within 35 days after order confirmed                                                                                                                    |
| Payment<br>terms   | 30% deposit by T / T in advance, the balance after showing the copy of B / L $$                                                                         |
| Product<br>Feature | 1.High quality and competitive prices 2.Meet FDA, SGS, LFGB test etc. 3.Eco-friendly 4.Widely applies to wedding, party, house, bar etc. 5.Machine made |