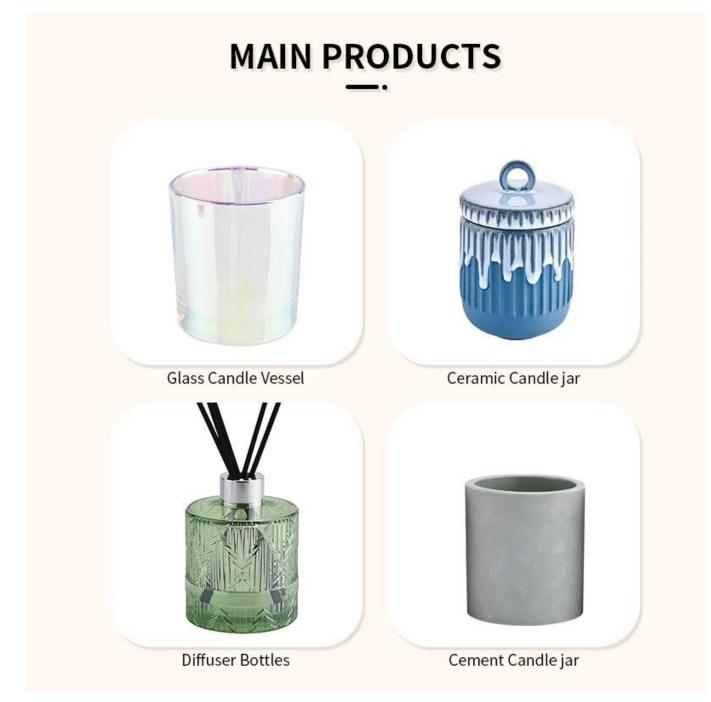

# Handmade scented candle glass white frost dec or glass candle jar

Sunny Glassware not only produces OEM / ODM orders, but also helps many brands start from the product concept.

Why choose sunshine?

#### Q3: What kind of lids you can offer?

We can provide lids in different materials like glass, ceramic, metal, wood, concrete and plastic ect.