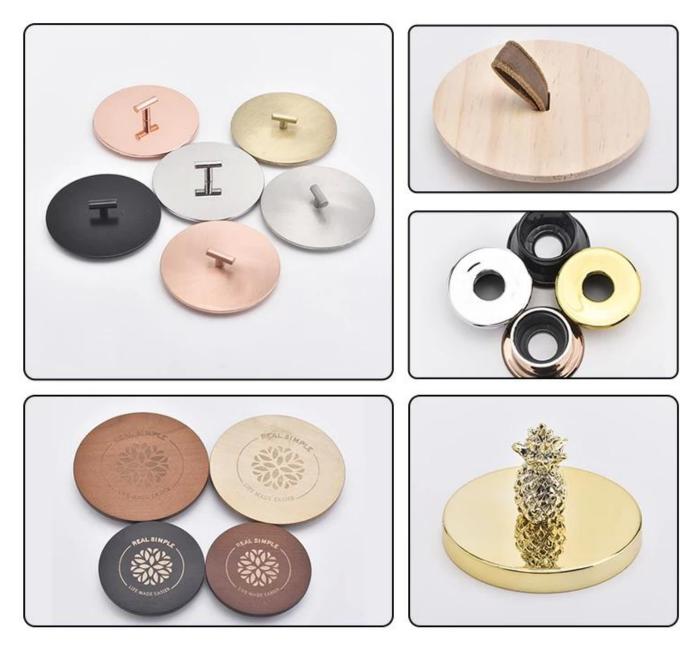

#### Q3: What kind of lids you can offer?

We can provide lids in different materials like glass, ceramic, metal, wood, concrete and plastic ect.

### Let you choose

1. Various drawings and sizes are available.

 Any painted, cutting, plating, laser model processing tool.
Shrink film, color gift box, white

gift box and other special packaging.

We have a quality control committee.