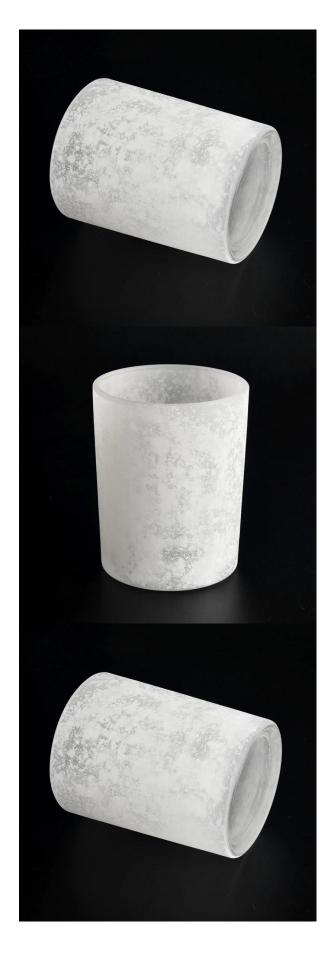

# Major advantage

Focus on luxury design

About 80% of American perfume brand suppliers

. AQL plus 6 strict rigorous QC test standards

. Maintain quality and sample and bulk products

Top dia:100mm Bottom dia:93mm Height:125mm Capacity: 640ml Weight: 541g

# feature of product

1. High quality home decorative glass incense bottle.

2. Applicable to hotel, wedding, etc.

3. Meet the function of ASTM test products.