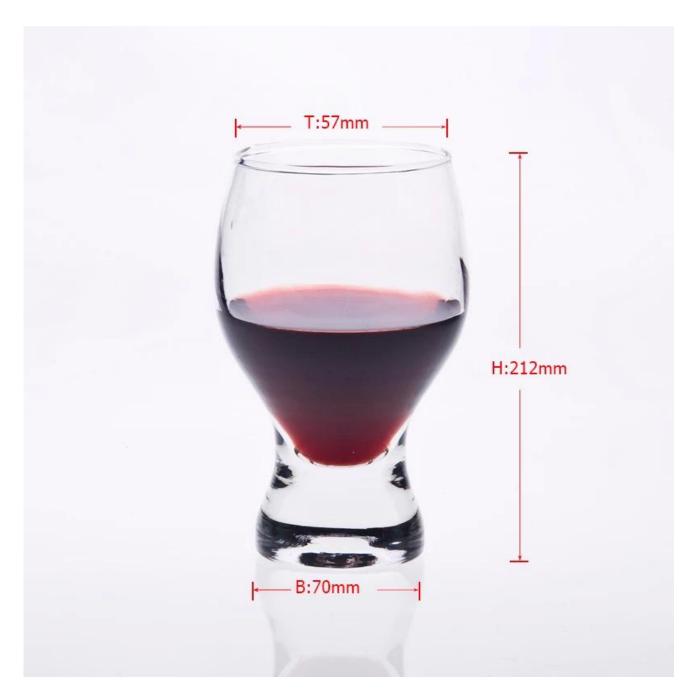

| Item No.         | SGJX126                                                                                                                                                                                                                                                                                                       |
|------------------|---------------------------------------------------------------------------------------------------------------------------------------------------------------------------------------------------------------------------------------------------------------------------------------------------------------|
| Material         | High white glass                                                                                                                                                                                                                                                                                              |
| Color            | Clear                                                                                                                                                                                                                                                                                                         |
| Craft            | Man blown                                                                                                                                                                                                                                                                                                     |
| Samples time     | 5 days if at exit shaped and size of glass     15 days if need new shape or size of glass                                                                                                                                                                                                                     |
| Packing          | Normal packing,24or 36pcs into export carton,carton with cardboard divider                                                                                                                                                                                                                                    |
| Product Capacity | 500,000~1,000,000 pcs per month                                                                                                                                                                                                                                                                               |
| Delivery time    | Within 35 days after the sample and order confirmed                                                                                                                                                                                                                                                           |
| Payment terms    | 30% deposit by T/T in advance and the balance against the copy of B/L                                                                                                                                                                                                                                         |
| Shipment         | By sea,by air,by Express and your shipping agent is acceptable                                                                                                                                                                                                                                                |
| Product Features | 1. Hand made 2. Suitable for used in pub, hotel, restaurants, home,etc 3. Professional Q/C for quality control 4. Competitive price and quality 5. Meet FDA test and food grade                                                                                                                               |
| For your choices | Any logo printing on the glass body     Any color painted,frost,electroplate, pattern laser carver for the finish     Special package like shrink wrap, color gift box, white gift box etc     Open new mould for the glass, wood, plastic or metal as you like     Different size and shapes meet your needs |