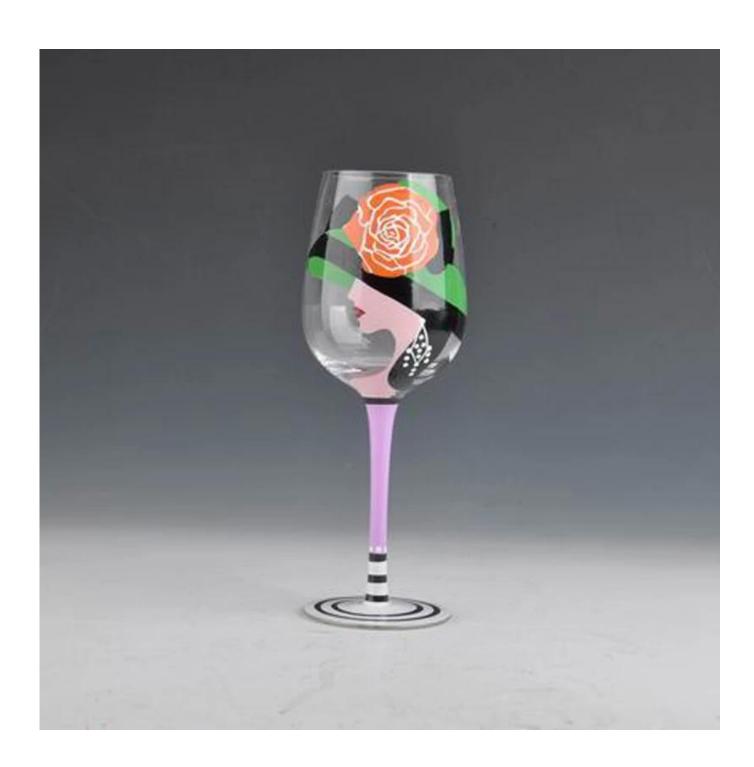

# handmade martini cocktail cup painting glassware wine goblet

| S. Como          |                                                                                                         |
|------------------|---------------------------------------------------------------------------------------------------------|
| Product Details  |                                                                                                         |
| Product ID       | SGX101901C                                                                                              |
| Material         | Glass stem glassware                                                                                    |
| Crafts           | Hand made glass cup                                                                                     |
| Product Capacity | 1000~5000 units per day                                                                                 |
| Packing          | Normal packing,Individual gift box,PVC box,window box,color box,white box,ect.                          |
| Deep Processing  | Hand Painting                                                                                           |
| Sample Time      | 5-7 days after confirming.                                                                              |
| Delivery Time    | 30-45 days after sample and order confirmed.                                                            |
| Payment Terms    | T / T 30% down payment, pay the balance due to see a copy of the bill of lading                         |
| Transport        | Maritime transport, air transport, international express delivery; guests designated freight forwarding |
|                  | 1.Certifications:FDA, Dishwasher Test,SGS, ISO9001                                                      |
|                  | 2.OEM/ODM Are Available                                                                                 |
| Product Features | 3.usage:Martini whisky glass cup, White Wine Stemware For club,pub or party etc.                        |
|                  | 4.Good service:Customer is the first                                                                    |

# Hand-painted glass