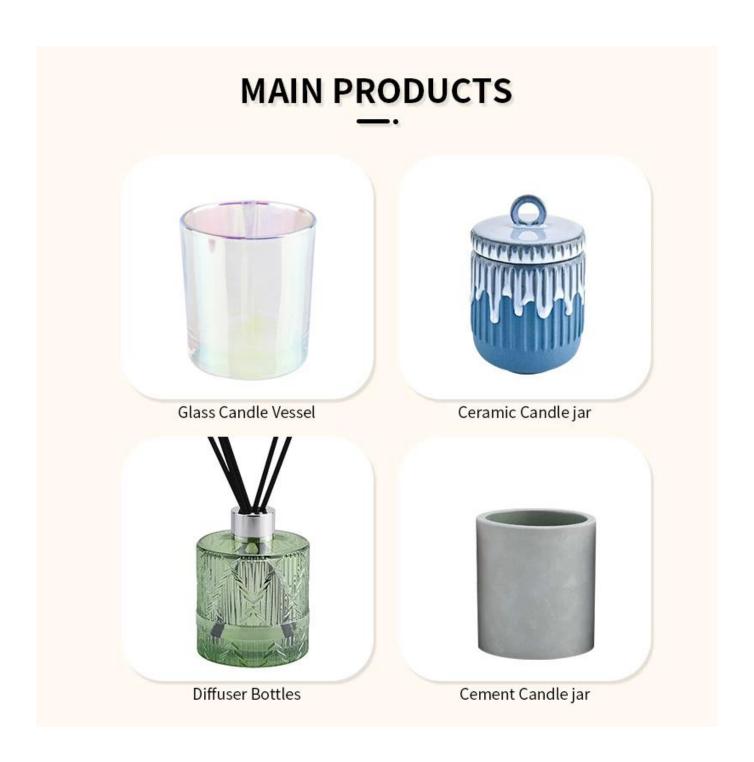

handmade honeycomb ball shape glass candle jar glass vase

Sunny Glassware not only produces OEM / ODM orders, but also helps many brands start from the product concept.

#### feature of product

- 1. High quality home decorative glass incense bottle.
- 2. Applicable to hotel, wedding, etc.
- 3. Meet the function of ASTM test products.

#### Application:

Decorative dinner in the bar or bar

- . Suitable for families, hotels or gardens
- . Special lover gift
- . Any chance of decoration