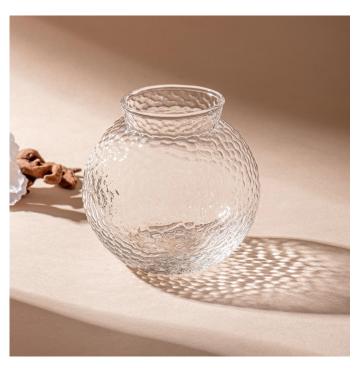

handmade honeycomb ball shape glass candle jar glass vase

Sunny Glassware not only produces OEM / ODM orders, but also helps many brands start from the product concept.

Top dia: 63 mm
Bottom dia: 47 mm
Height: 105 mm
Weight: 201 g
Capacity: 583 ml
Max dia 109 mm
Moq: 30000 pieces

We translate your ideas into creative spices products, we sell yourself in the local market.