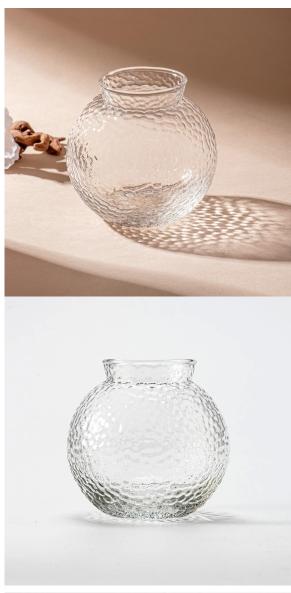

handmade honeycomb ball shape glass candle jar glass vase

Sunny Glassware not only produces OEM / ODM orders, but also helps many brands start from the product concept.

Top dia: 63 mm
Bottom dia: 47 mm
Height: 105 mm
Weight: 201 g
Capacity: 583 ml
Max dia 109 mm
Moq: 30000 pieces

We translate your ideas into creative spices products, we sell yourself in the local market.