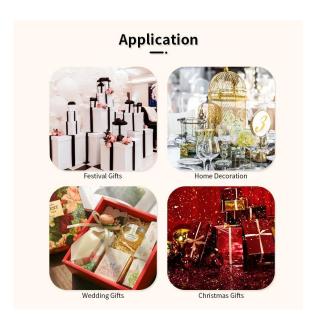

#### Application:

Decorative dinner in the bar or bar

- . Suitable for families, hotels or gardens
- . Special lover gift
- . Any chance of decoration