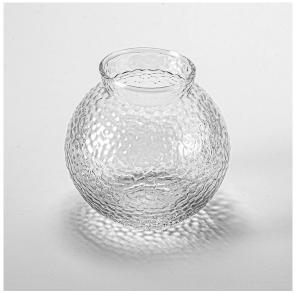

handmade honeycomb ball shape glass candle jar glass vase

Sunny Glassware not only produces OEM / ODM orders, but also helps many brands start from the product concept.

Top dia: 63 mm
Bottom dia: 47 mm
Height: 105 mm
Weight: 201 g
Capacity: 583 ml
Max dia 109 mm
Moq: 30000 pieces

We translate your ideas into creative spices products, we sell yourself in the local market.