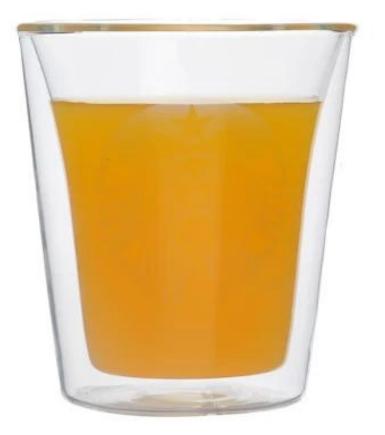

|
|                  |                                                                          |
|                  | 1. Any logo printing on the glass body.                                  |
| For your choose  | 2.Any color painted, frost, electro plate ,pattern laser carver for the  |
|                  | finish;                                                                  |
|                  | 3. Special package like shrink wrap, color gift box, white gift box etc: |
|                  | 4. Open new mould for the glass, wood, plastic or metal as you like      |
|                  | 5. Different size and shapes meet your needs.                            |
|                  |                                                                          |

## **Product Photo:**



Package:



**Company Show:** 



## **Related Product**







For more <u>glass milk cup</u> or any glassware

please visit our website: <u>http://www.okcandle.com/</u>

Or here may help you know more about us[]FAQ