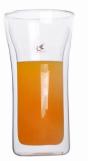

|
|                  | 1. Any logo printing on the glass body.                                  |
| For your choose  | 2.Any color painted, frost, electro plate ,pattern laser carver for the  |
|                  | finish;                                                                  |
|                  | 3. Special package like shrink wrap, color gift box, white gift box etc: |
|                  | 4. Open new mould for the glass, wood, plastic or metal as you like      |
|                  | 5. Different size and shapes meet your needs.                            |
|                  |                                                                          |

## **Product Photo:**



Package:



**Company Show:** 



## **Related Product**







For more <u>glass milk cup</u> or any glassware

please visit our website: <u>http://www.okcandle.com/</u>

Or here may help you know more about us[]FAQ