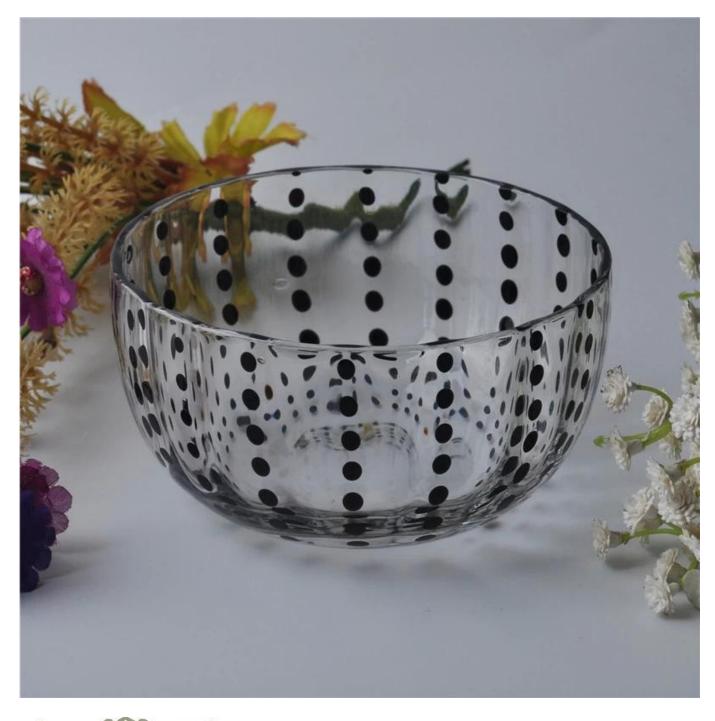

## handmade glass candle holder with color dot inside

Long term cooperated company: Partylite, Yankee, AQUIESSE

QC team: follow each process step

ALCON STONE

Decoration: color painted, decal printing, electroplate, mercury, laser carver, liquid luster, etc

| Product Details |                     |                                                                                                                                                                                                                                 |
|-----------------|---------------------|---------------------------------------------------------------------------------------------------------------------------------------------------------------------------------------------------------------------------------|
|                 | ltme No             | SGLYP16021513                                                                                                                                                                                                                   |
|                 | Item Name           | handmade glass candle holder with color dot inside                                                                                                                                                                              |
|                 | Size                | Top dia[]113mm<br>Bottom di[]47mm<br>Height[]64mm<br>Weight[]220g<br>Capacity[]384ml                                                                                                                                            |
|                 | Material            | Glass                                                                                                                                                                                                                           |
|                 | Finish              | Any customized is available                                                                                                                                                                                                     |
|                 | Sample              | 7days                                                                                                                                                                                                                           |
|                 | Terms of<br>payment | 30% deposit by T/T in advance and the balance after showing copy of L/C                                                                                                                                                         |
|                 | Certification       | ASTM Test (for candle holder)                                                                                                                                                                                                   |
|                 | For your<br>choice  | 1, Any logo printing on glass body<br>2, Any color painted, frosted, electroplating, logo<br>laser for the finish<br>3, Special packing like shrink wrap, color gift box,<br>white box etc<br>4, Any shape, size meet your need |