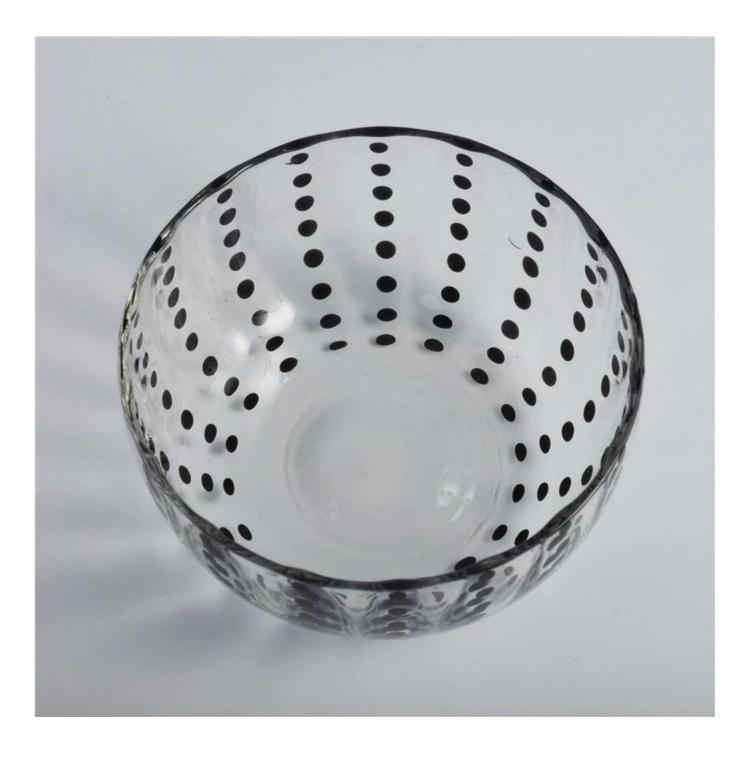

## handmade glass candle holder with color dot inside

Long term cooperated company: Partylite, Yankee, AQUIESSE

QC team: follow each process step

ALCON STONE

Decoration: color painted, decal printing, electroplate, mercury, laser carver, liquid luster, etc

| Product Details |                     |                                                                                                                                                                                                                                 |
|-----------------|---------------------|---------------------------------------------------------------------------------------------------------------------------------------------------------------------------------------------------------------------------------|
|                 | ltme No             | SGLYP16021513                                                                                                                                                                                                                   |
|                 | Item Name           | handmade glass candle holder with color dot inside                                                                                                                                                                              |
|                 | Size                | Top dia[]113mm<br>Bottom di[]47mm<br>Height[]64mm<br>Weight[]220g<br>Capacity[]384ml                                                                                                                                            |
|                 | Material            | Glass                                                                                                                                                                                                                           |
|                 | Finish              | Any customized is available                                                                                                                                                                                                     |
|                 | Sample              | 7days                                                                                                                                                                                                                           |
|                 | Terms of<br>payment | 30% deposit by T/T in advance and the balance after showing copy of L/C                                                                                                                                                         |
|                 | Certification       | ASTM Test (for candle holder)                                                                                                                                                                                                   |
|                 | For your<br>choice  | 1, Any logo printing on glass body<br>2, Any color painted, frosted, electroplating, logo<br>laser for the finish<br>3, Special packing like shrink wrap, color gift box,<br>white box etc<br>4, Any shape, size meet your need |