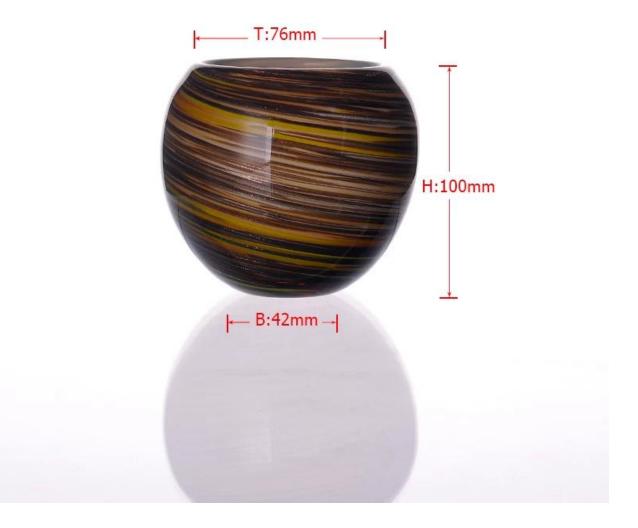

## **Specifications:**

| Material         | Glass                                                                                                                                                                                                                                                                                                                                                        |
|------------------|--------------------------------------------------------------------------------------------------------------------------------------------------------------------------------------------------------------------------------------------------------------------------------------------------------------------------------------------------------------|
| Color            | Transparent glass                                                                                                                                                                                                                                                                                                                                            |
| Process          | Hand made glass                                                                                                                                                                                                                                                                                                                                              |
| Samples time     | <ol> <li>5 days if at exit shaped and size of glass.</li> <li>15 days if need new shape or size of glass.</li> </ol>                                                                                                                                                                                                                                         |
| <br>  Packing    | Normal packing,24or 36pcs into export carton, carton with cardboard divider                                                                                                                                                                                                                                                                                  |
| Product Capacity | 500,000~1,000,000 pcs per month                                                                                                                                                                                                                                                                                                                              |
| Delivery time    | Within 35 days after the sample and order confirmed                                                                                                                                                                                                                                                                                                          |
| Payment terms    | 30% deposit by T/T in advance and the balance against the copy of B/L                                                                                                                                                                                                                                                                                        |
| Shipment         | By sea, by air, by Express and your shipping agent is acceptable                                                                                                                                                                                                                                                                                             |
| Product Features | 1.Unique design 2.Lowest price 3.Hightest quality 4.Soonest shipment                                                                                                                                                                                                                                                                                         |
| For your choices | <ol> <li>Any logo printing on the glass body.</li> <li>Any color painted ,frost, electro plate, pattern laser carver for the finish;</li> <li>Special package like shrink wrap, color gift box, white gift box etc:</li> <li>Open new mould for the glass, wood, plastic or metal as you like</li> <li>Different size and shapes meet your needs.</li> </ol> |