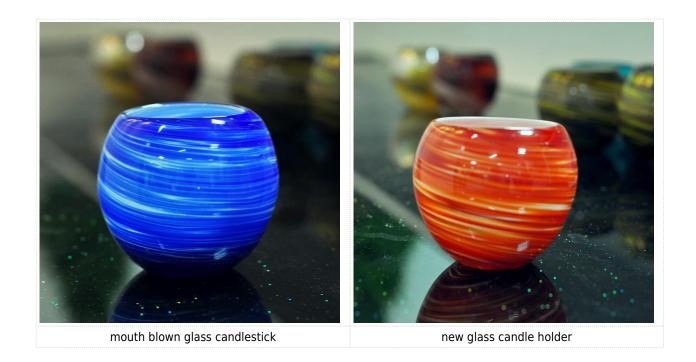

|
| For your choices | <ol> <li>Any logo printing on the glass body.</li> <li>Any color painted ,frost, electro plate, pattern laser carver for the finish;</li> <li>Special package like shrink wrap, color gift box, white gift box etc:</li> <li>Open new mould for the glass, wood, plastic or metal as you like</li> <li>Different size and shapes meet your needs.</li> </ol> |

## **Product features:**

- 1. The logo and color is baked in 580 celsuis high temperature, pure & poisonless.
- 2. The mouth of cup is carefully polishes to ensure comfortable for using.
- ${\tt 3. Carving, gold-rim, decal\ or\ embosses\ craft, handmade, exquisite \& elegant.}$
- 4.Our product could pass the SGS,FDA,BV and LFGB test

## **Product Show:**









Related product[



## **Company Show:**



Factory show:



FAQ