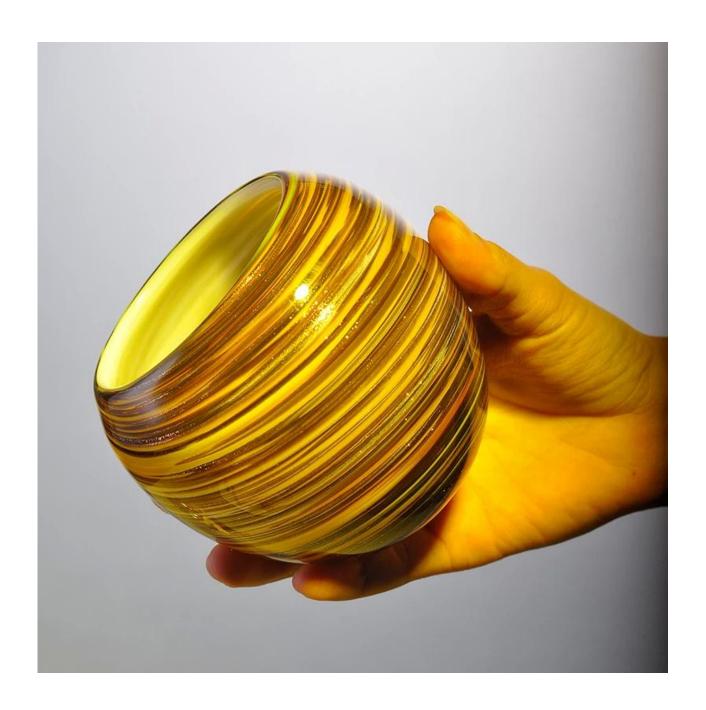

|
| For your choices | <ol> <li>Any logo printing on the glass body.</li> <li>Any color painted ,frost, electro plate, pattern laser carver for the finish;</li> <li>Special package like shrink wrap, color gift box, white gift box etc:</li> <li>Open new mould for the glass, wood, plastic or metal as you like</li> <li>Different size and shapes meet your needs.</li> </ol> |

## **Product features:**

- 1. The logo and color is baked in 580 celsuis high temperature, pure & poisonless.
- 2. The mouth of cup is carefully polishes to ensure comfortable for using.
- ${\tt 3. Carving, gold-rim, decal\ or\ embosses\ craft, handmade, exquisite \& elegant.}$
- 4.Our product could pass the SGS,FDA,BV and LFGB test

## **Product Show:**









Related product[



## **Company Show:**



Factory show:



FAQ