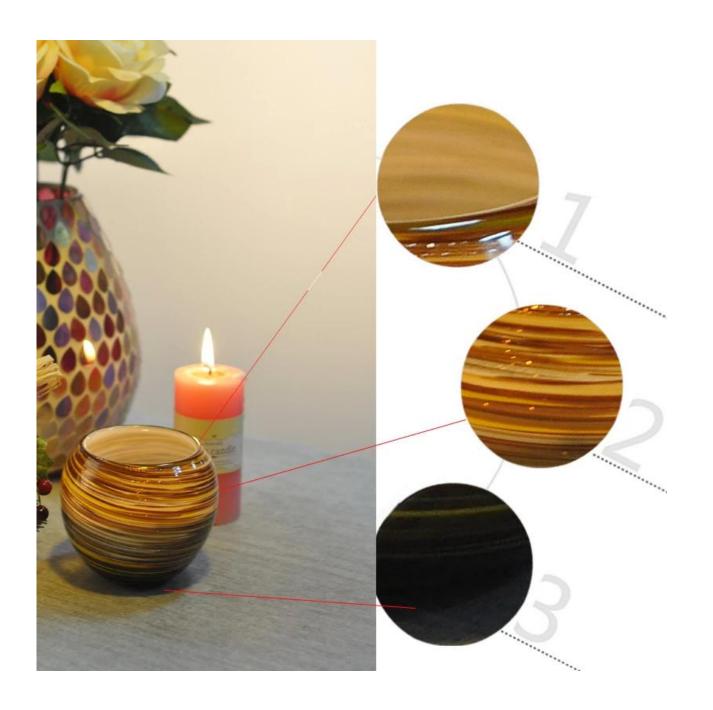

|
| For your choices | <ol> <li>Any logo printing on the glass body.</li> <li>Any color painted ,frost, electro plate, pattern laser carver for the finish;</li> <li>Special package like shrink wrap, color gift box, white gift box etc:</li> <li>Open new mould for the glass, wood, plastic or metal as you like</li> <li>Different size and shapes meet your needs.</li> </ol> |

## **Product features:**

- 1. The logo and color is baked in 580 celsuis high temperature, pure & poisonless.
- 2. The mouth of cup is carefully polishes to ensure comfortable for using.
- ${\tt 3. Carving, gold-rim, decal\ or\ embosses\ craft, handmade, exquisite \& elegant.}$
- 4.Our product could pass the SGS,FDA,BV and LFGB test

## **Product Show:**









Related product[



## **Company Show:**



Factory show:



FAQ