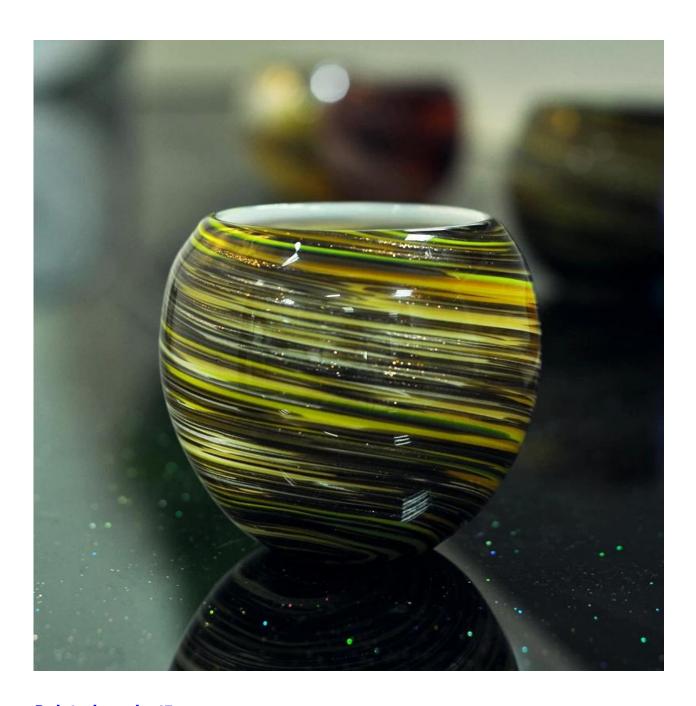

|
| For your choices | <ol> <li>Any logo printing on the glass body.</li> <li>Any color painted ,frost, electro plate, pattern laser carver for the finish;</li> <li>Special package like shrink wrap, color gift box, white gift box etc:</li> <li>Open new mould for the glass, wood, plastic or metal as you like</li> <li>Different size and shapes meet your needs.</li> </ol> |

## **Product features:**

- 1. The logo and color is baked in 580 celsuis high temperature, pure & poisonless.
- 2. The mouth of cup is carefully polishes to ensure comfortable for using.
- ${\tt 3. Carving, gold-rim, decal\ or\ embosses\ craft, handmade, exquisite \& elegant.}$
- 4.Our product could pass the SGS,FDA,BV and LFGB test

## **Product Show:**









Related product[



## **Company Show:**



Factory show:



FAQ