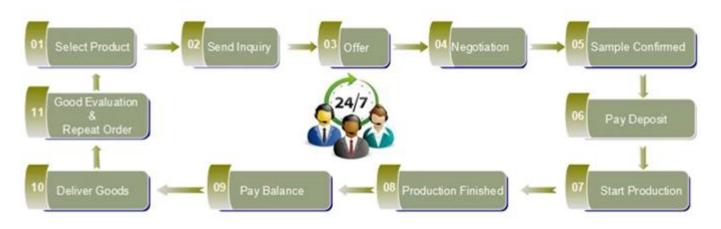

|
|  | Delivery time      | Within 35 days after order confirmed                                                                                                                                                                  |
|  | Payment<br>terms   | 30% deposit by T / T in advance, the balance after showing the copy of B / L $$                                                                                                                       |
|  | Product<br>Feature | <ol> <li>High quality and competitive prices</li> <li>Meet FDA, SGS, LFGB test etc.</li> <li>Eco-friendly</li> <li>Widely applies to wedding, party, house, bar etc.</li> <li>Machine made</li> </ol> |



×

×



















Spray colour











For more informations, please visit our website: www.okcandle.com