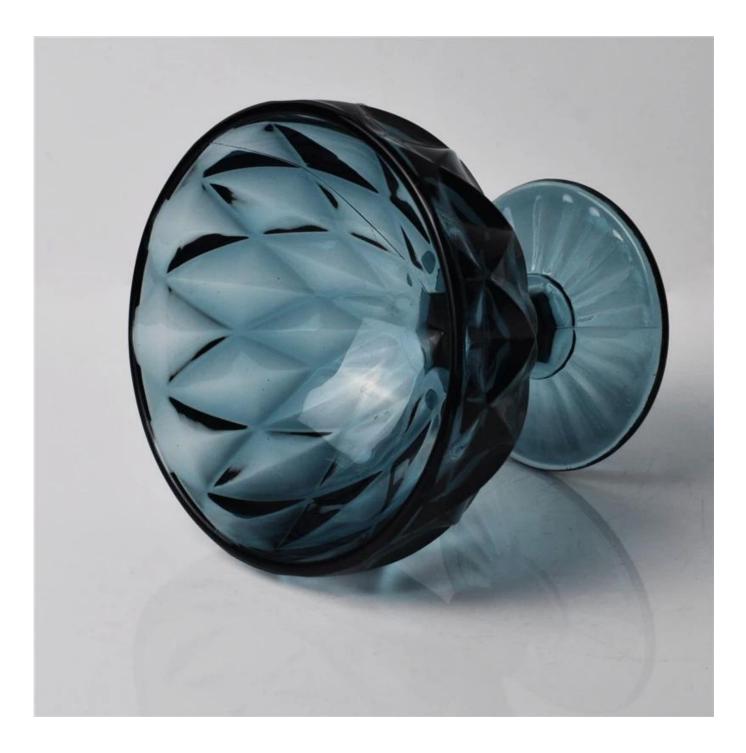

## handmade amber glass candle holders, tea light holders, cylinder glass

|  | Item Name          | handmade amber glass candle holders, tea light<br>holders, cylinder glass                                                                                                                             |
|--|--------------------|-------------------------------------------------------------------------------------------------------------------------------------------------------------------------------------------------------|
|  | ltem number.       | SGLYP15110303                                                                                                                                                                                         |
|  | Size               | T: 120 mm * B: 80mm H: 105mm                                                                                                                                                                          |
|  | Weight             | 450g                                                                                                                                                                                                  |
|  | Sample time        | <ol> <li>1.5 days to exist in the shape and size of the<br/>products</li> <li>2:15 days if you need new shape and size of<br/>products</li> </ol>                                                     |
|  | Packing            | Security packaging normal 24pcs / 36pcs / 48pcs<br>per carton etc. export with egg divider                                                                                                            |
|  | MOQ                | 10,000pcs                                                                                                                                                                                             |
|  | Delivery time      | Within 35 days after order confirmed                                                                                                                                                                  |
|  | Payment<br>terms   | 30% deposit by T / T in advance, the balance after showing the copy of B / L $$                                                                                                                       |
|  | Product<br>Feature | <ol> <li>High quality and competitive prices</li> <li>Meet FDA, SGS, LFGB test etc.</li> <li>Eco-friendly</li> <li>Widely applies to wedding, party, house, bar etc.</li> <li>Machine made</li> </ol> |