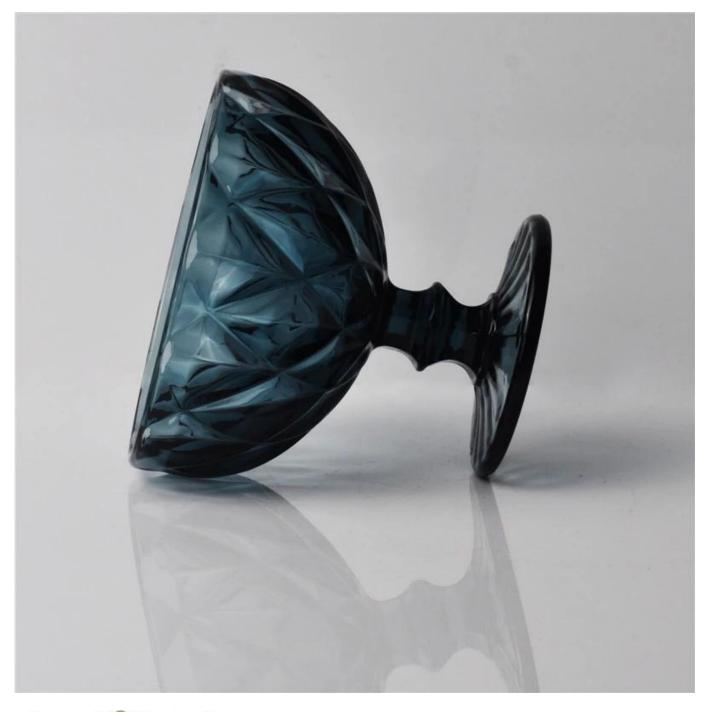

## handmade amber glass candle holders, tea light holders, cylinder glass

|  | Item Name          | handmade amber glass candle holders, tea light<br>holders, cylinder glass                                                                                                                             |
|--|--------------------|-------------------------------------------------------------------------------------------------------------------------------------------------------------------------------------------------------|
|  | ltem number.       | SGLYP15110303                                                                                                                                                                                         |
|  | Size               | T: 120 mm * B: 80mm H: 105mm                                                                                                                                                                          |
|  | Weight             | 450g                                                                                                                                                                                                  |
|  | Sample time        | <ol> <li>1.5 days to exist in the shape and size of the<br/>products</li> <li>2:15 days if you need new shape and size of<br/>products</li> </ol>                                                     |
|  | Packing            | Security packaging normal 24pcs / 36pcs / 48pcs<br>per carton etc. export with egg divider                                                                                                            |
|  | MOQ                | 10,000pcs                                                                                                                                                                                             |
|  | Delivery time      | Within 35 days after order confirmed                                                                                                                                                                  |
|  | Payment<br>terms   | 30% deposit by T / T in advance, the balance after showing the copy of B / L $$                                                                                                                       |
|  | Product<br>Feature | <ol> <li>High quality and competitive prices</li> <li>Meet FDA, SGS, LFGB test etc.</li> <li>Eco-friendly</li> <li>Widely applies to wedding, party, house, bar etc.</li> <li>Machine made</li> </ol> |