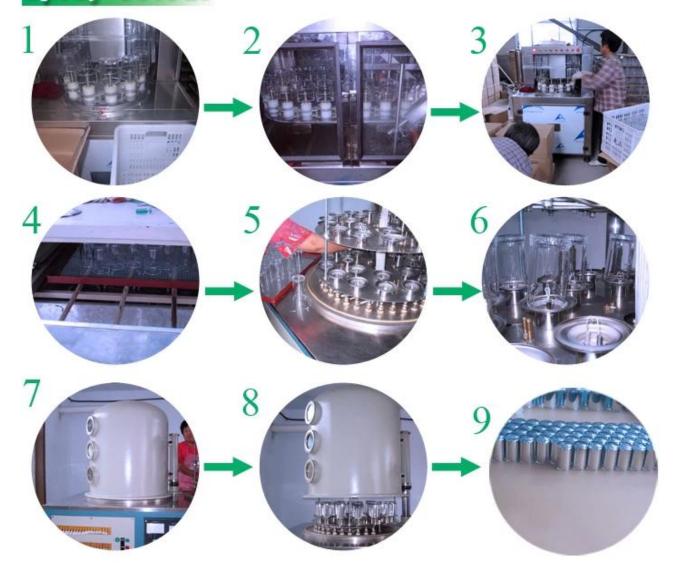

|
|  | Delivery time      | Within 35 days after order confirmed                                                                                                                                                                  |
|  | Payment<br>terms   | 30% deposit by T / T in advance, the balance after showing the copy of B / L $$                                                                                                                       |
|  | Product<br>Feature | <ol> <li>High quality and competitive prices</li> <li>Meet FDA, SGS, LFGB test etc.</li> <li>Eco-friendly</li> <li>Widely applies to wedding, party, house, bar etc.</li> <li>Machine made</li> </ol> |



×

×



















Spray colour











For more informations, please visit our website: www.okcandle.com