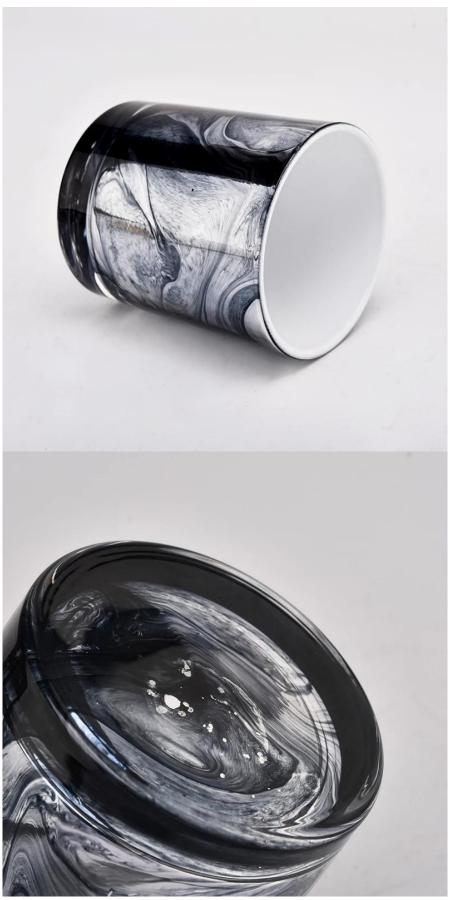

handmade 8oz unique design glass candle vessel home decor

Sunny Glassware not only produces OEM / ODM orders, but also helps many brands start from the product concept.

Why choose sunshine?

#### Major advantage

. Focus on luxury design

. About 80% of American perfume brand suppliers

. AQL plus 6 strict rigorous QC test standards

. Maintain quality and sample and bulk products

Top dia:80mm Bottom dia:75mm Height:90mm Capacity: 295ml. Weight: 290g

#### feature of product

 High quality home decorative glass incense bottle.
Applicable to hotel, wedding, etc.
Meet the function of ASTM test products.