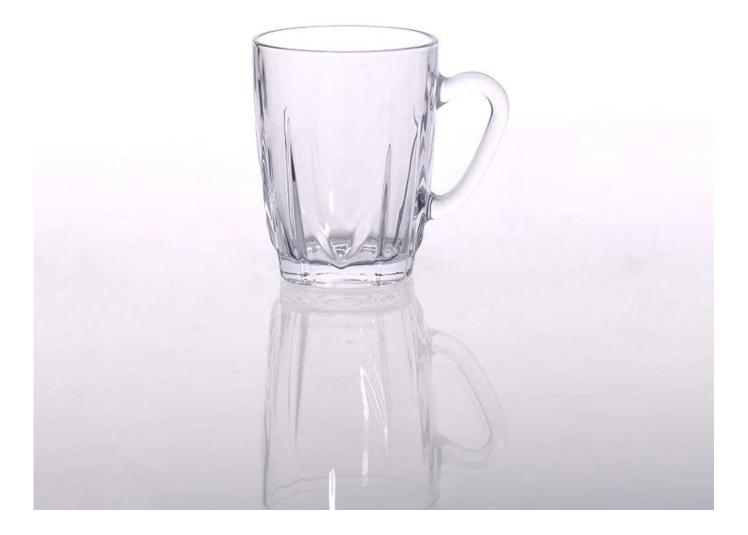

# handle glass tea cup

# embossed beer mug

18oz glass beer mug

glass milk cup with picture

Factory Show