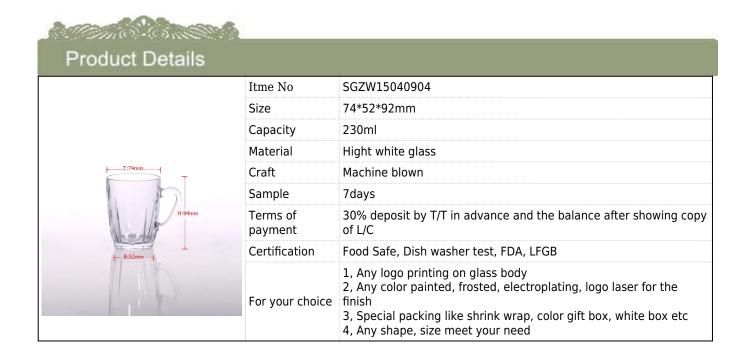

# handle glass tea cup

# embossed beer mug

18oz glass beer mug

glass milk cup with picture

Factory Show