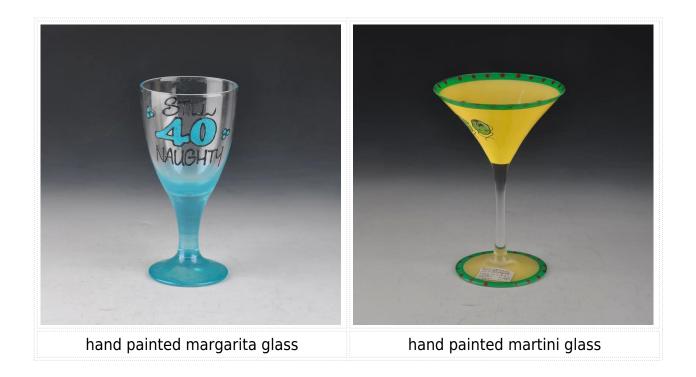

|
| Product Features | <ol> <li>Man made decanter</li> <li>Suitable for used in pub, hotel, restaurants, hotel,etc</li> <li>Professional Q/C for quality control</li> <li>Competitive price and quality</li> <li>Meet FDA test and food grade</li> </ol>                                                                                                                     |
| For your choices | <ol> <li>Any logo printing on the glass body</li> <li>Any color painted,frost,electroplate, pattern laser carver for the finish</li> <li>Special package like shrink wrap, color gift box, white gift box etc</li> <li>Open new mould for the glass, wood, plastic or metal as you like</li> <li>Different size and shapes meet your needs</li> </ol> |

#### **Product show**



**Related product** 



# **Company show:**



**Factory show:** 



# **About us:**

### **FAQ**

For more information, please visit our website: **www.okcandle.com**