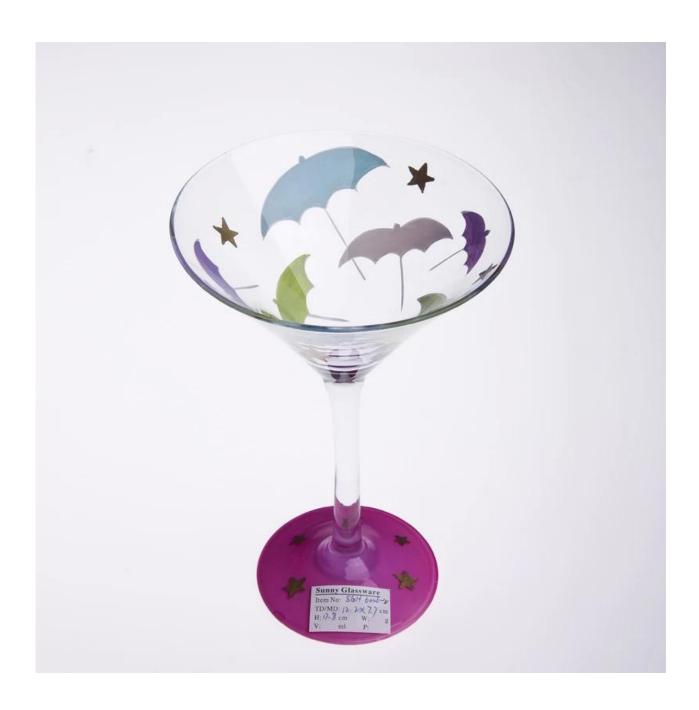

|
| Product Features | <ol> <li>Man made decanter</li> <li>Suitable for used in pub, hotel, restaurants, hotel,etc</li> <li>Professional Q/C for quality control</li> <li>Competitive price and quality</li> <li>Meet FDA test and food grade</li> </ol>                                                                                                                     |
| For your choices | <ol> <li>Any logo printing on the glass body</li> <li>Any color painted,frost,electroplate, pattern laser carver for the finish</li> <li>Special package like shrink wrap, color gift box, white gift box etc</li> <li>Open new mould for the glass, wood, plastic or metal as you like</li> <li>Different size and shapes meet your needs</li> </ol> |

#### **Product show**



**Related product** 



# **Company show:**



**Factory show:** 



# **About us:**

### **FAQ**

For more information, please visit our website: **www.okcandle.com**