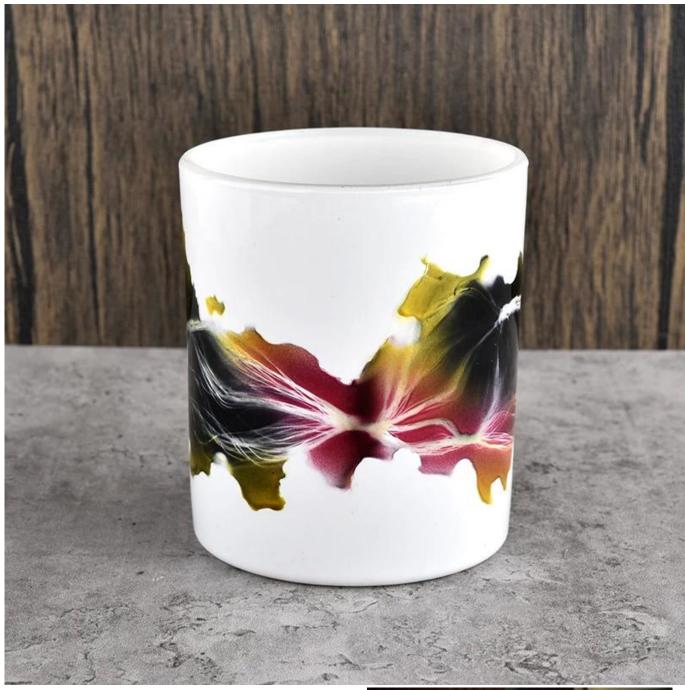

Flexible dimensions design can expand rapidly your market SGHY22040806

Top dia: 78 mm Bottom dia: 73 mm Height: 89 mm Weight: 267 g Capcity: 262ml

MOQ: 5000 PCS

We transform your ideas into creative fragrant products and we sell ourselves on the local market.

#### **Product features**

 High quality home decoration glass perfume bottle.
Suitable for use in hotels, weddings, etc.
Meet the functionality of the ASTM test product.

#### Life scene

- . Decorate a romantic dinner in a bar or a bar
- . Perfect for families, hotels or gardens
- . Special lover gift
- . Any decorative opportunity