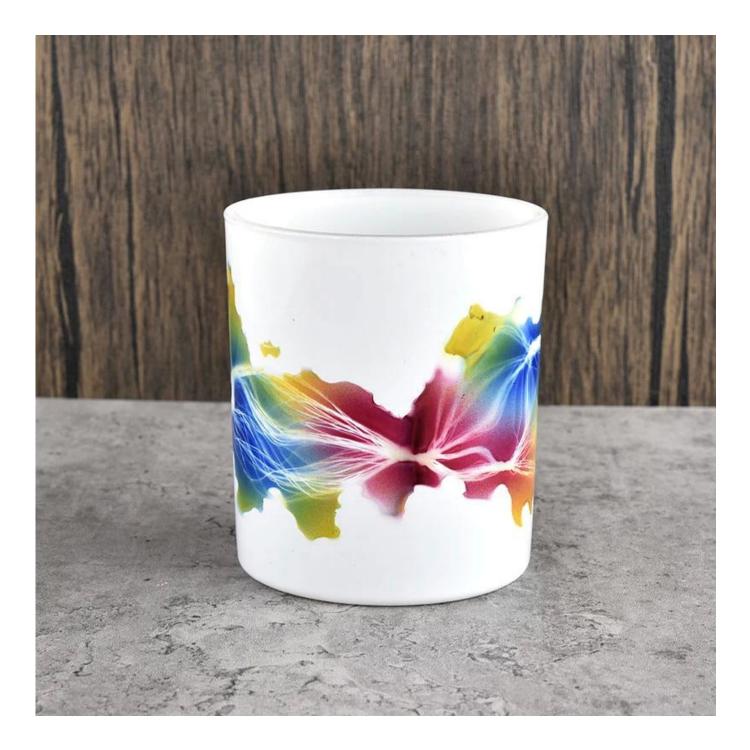

Flexible dimensions design can expand rapidly your market SGHY22040806

Top dia: 78 mm Bottom dia: 73 mm Height: 89 mm Weight: 267 g Capcity: 262ml

MOQ: 5000 PCS

We transform your ideas into creative fragrant products and we sell ourselves on the local market.

#### **Product features**

 High quality home decoration glass perfume bottle.
Suitable for use in hotels, weddings, etc.
Meet the functionality of the ASTM test product.

#### Life scene

- . Decorate a romantic dinner in a bar or a bar
- . Perfect for families, hotels or gardens
- . Special lover gift
- . Any decorative opportunity