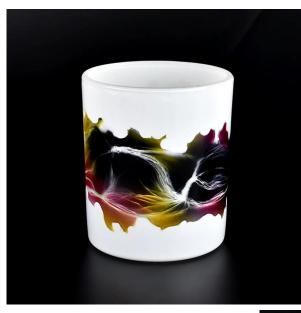

Flexible dimensions design can expand rapidly your market SGHY22040806

Top dia: 78 mm Bottom dia: 73 mm Height: 89 mm Weight: 267 g Capcity: 262ml

MOQ: 5000 PCS

We transform your ideas into creative fragrant products and we sell ourselves on the local market.

#### **Product features**

 High quality home decoration glass perfume bottle.
Suitable for use in hotels, weddings, etc.
Meet the functionality of the ASTM test product.