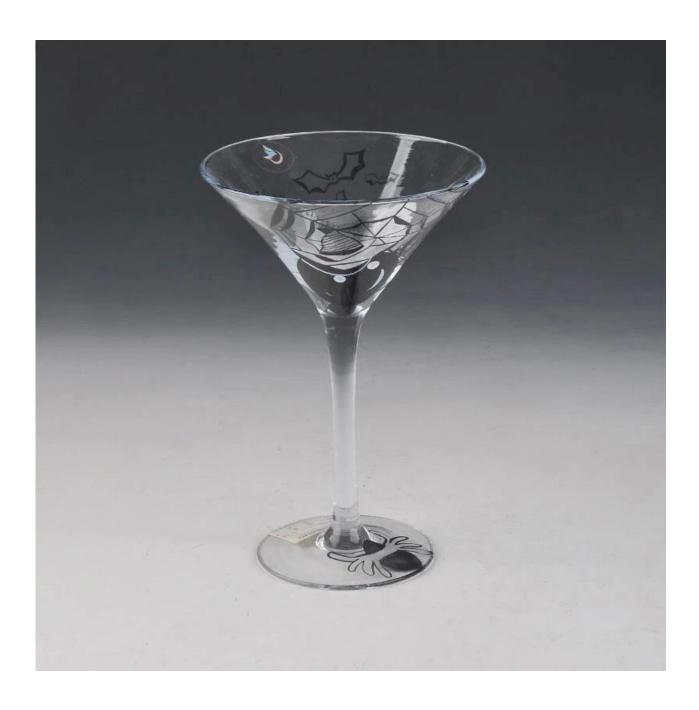

### **Product Details:**

| Item No.         | SGCX07                                                                                                                                                                                                                                                                                                                                                |
|------------------|-------------------------------------------------------------------------------------------------------------------------------------------------------------------------------------------------------------------------------------------------------------------------------------------------------------------------------------------------------|
| Material         | High white glass                                                                                                                                                                                                                                                                                                                                      |
| Color            | Clear                                                                                                                                                                                                                                                                                                                                                 |
| Craft            | Made made                                                                                                                                                                                                                                                                                                                                             |
| Samples time     | <ol> <li>5 days if at exit shaped and size of glass</li> <li>15 days if need new shape or size of glass</li> </ol>                                                                                                                                                                                                                                    |
| Packing          | Normal packing,24or 36pcs into export carton,carton with cardboard divider                                                                                                                                                                                                                                                                            |
| Product Capacity | 500,000~1,000,000 pcs per month                                                                                                                                                                                                                                                                                                                       |
| Delivery time    | Within 35 days after the sample and order confirmed                                                                                                                                                                                                                                                                                                   |
| Payment terms    | 30% deposit by T/T in advance and the balance against the copy of B/L                                                                                                                                                                                                                                                                                 |
| Shipment         | By sea,by air,by Express and your shipping agent is acceptable                                                                                                                                                                                                                                                                                        |
| Product Features | <ol> <li>Man made decanter</li> <li>Suitable for used in pub, hotel, restaurants, hotel,etc</li> <li>Professional Q/C for quality control</li> <li>Competitive price and quality</li> <li>Meet FDA test and food grade</li> </ol>                                                                                                                     |
| For your choices | <ol> <li>Any logo printing on the glass body</li> <li>Any color painted,frost,electroplate, pattern laser carver for the finish</li> <li>Special package like shrink wrap, color gift box, white gift box etc</li> <li>Open new mould for the glass, wood, plastic or metal as you like</li> <li>Different size and shapes meet your needs</li> </ol> |

#### **Product show**

**Related product** 