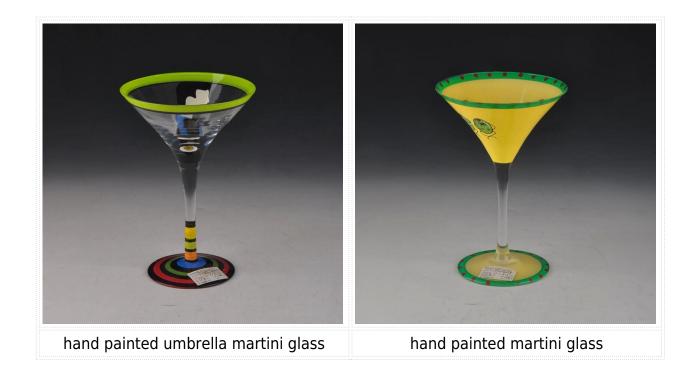

|
| Product Features | <ol> <li>Man made decanter</li> <li>Suitable for used in pub, hotel, restaurants, hotel,etc</li> <li>Professional Q/C for quality control</li> <li>Competitive price and quality</li> <li>Meet FDA test and food grade</li> </ol>                                                                                                                     |
| For your choices | <ol> <li>Any logo printing on the glass body</li> <li>Any color painted,frost,electroplate, pattern laser carver for the finish</li> <li>Special package like shrink wrap, color gift box, white gift box etc</li> <li>Open new mould for the glass, wood, plastic or metal as you like</li> <li>Different size and shapes meet your needs</li> </ol> |

#### **Product show**



**Related product** 



# **Company show:**



**Factory show:** 



# **About us:**

### **FAQ**

For more information, please visit our website: **www.okcandle.com**