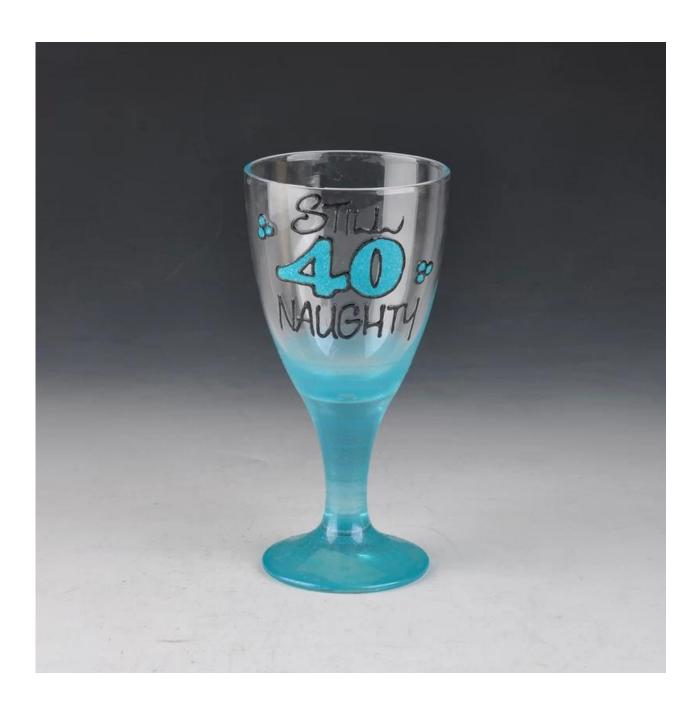

|
| Product Features | <ol> <li>Man made decanter</li> <li>Suitable for used in pub, hotel, restaurants, hotel,etc</li> <li>Professional Q/C for quality control</li> <li>Competitive price and quality</li> <li>Meet FDA test and food grade</li> </ol>                                                                                                                     |
| For your choices | <ol> <li>Any logo printing on the glass body</li> <li>Any color painted,frost,electroplate, pattern laser carver for the finish</li> <li>Special package like shrink wrap, color gift box, white gift box etc</li> <li>Open new mould for the glass, wood, plastic or metal as you like</li> <li>Different size and shapes meet your needs</li> </ol> |

#### **Product show**



**Related product** 



# **Company show:**



**Factory show:** 



# **About us:**

### **FAQ**

For more information, please visit our website: **www.okcandle.com**