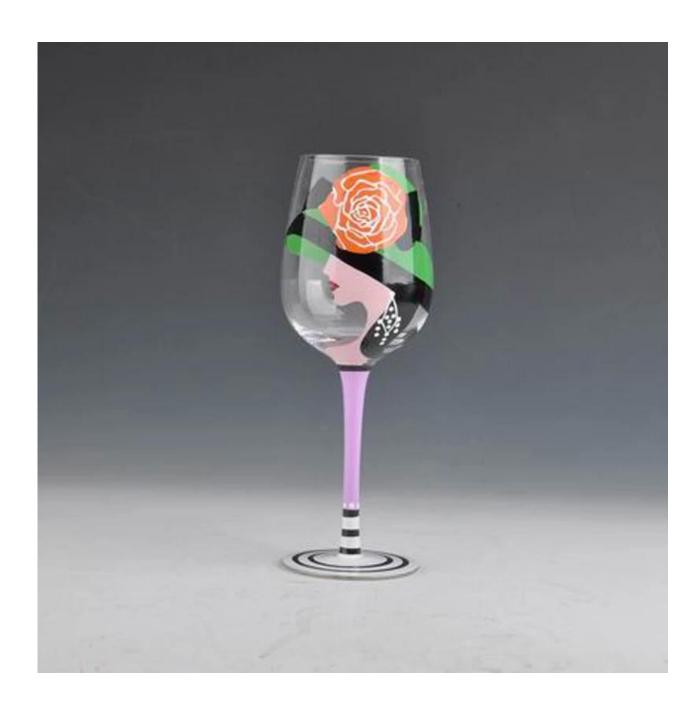

|
| Product Features | <ol> <li>Man made decanter</li> <li>Suitable for used in pub, hotel, restaurants, hotel,etc</li> <li>Professional Q/C for quality control</li> <li>Competitive price and quality</li> <li>Meet FDA test and food grade</li> </ol>                                                                                                                     |
| For your choices | <ol> <li>Any logo printing on the glass body</li> <li>Any color painted,frost,electroplate, pattern laser carver for the finish</li> <li>Special package like shrink wrap, color gift box, white gift box etc</li> <li>Open new mould for the glass, wood, plastic or metal as you like</li> <li>Different size and shapes meet your needs</li> </ol> |

#### **Product show**



**Related product** 



# **Company show:**



**Factory show:** 



## **About us:**

### **FAQ**

For more information, please visit our website: **www.okcandle.com**