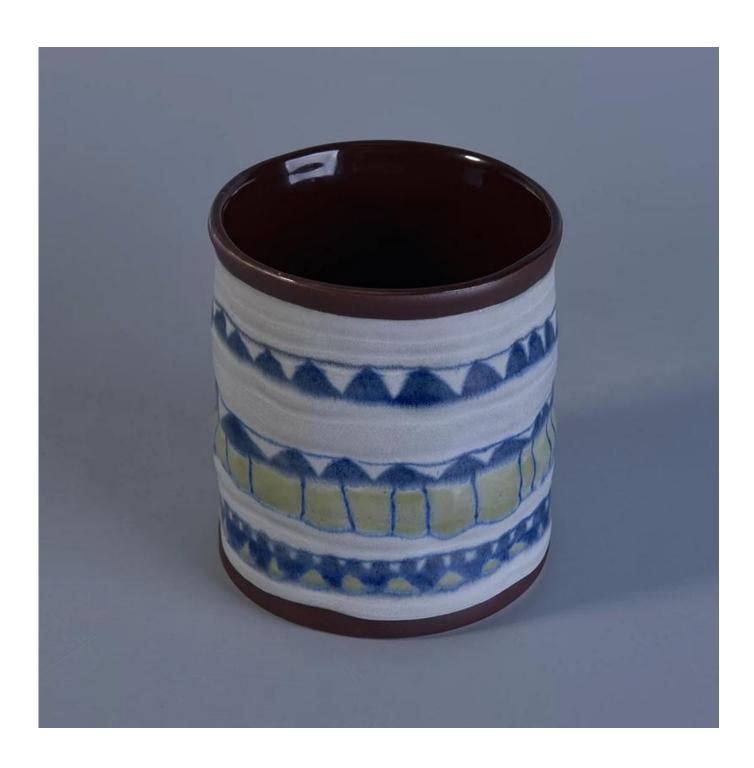

## hand paint decoration ceramic candle jar

| Item number.             | SGTX17060904C                                                                                                                                                         |
|--------------------------|-----------------------------------------------------------------------------------------------------------------------------------------------------------------------|
| Material                 | Ceramic                                                                                                                                                               |
| Craft                    | ceramic jar                                                                                                                                                           |
| Samples time             | 1. 5 days if there is a exist and size of the ceramic                                                                                                                 |
|                          | 2. 15 days, if you need a new shape and size ceramic                                                                                                                  |
| Product Capacity         | 500,000 ~ 1,000,000 pieces per month                                                                                                                                  |
| The Features of products | <ol> <li>Hand made ceramic candle jar</li> <li>Suitable for use in hotel, house, etc.</li> <li>This eco-friendly.</li> <li>Meet FDA test; ASTM; CA 65 test</li> </ol> |

## **Usage of Product**

- 1. Ceramic candle holders can be used in wedding decoration, home decoration, party,banquet ect,
- 2. This candle container is very great as a gorgeous centerpiece for an event
- 3. The pottery candle jars can decorate your indoors and outdoors with this delicated rose figure glass candle holder.
- 4. The ceramic candle vessel is wonderful gift as housewarmings and other events.