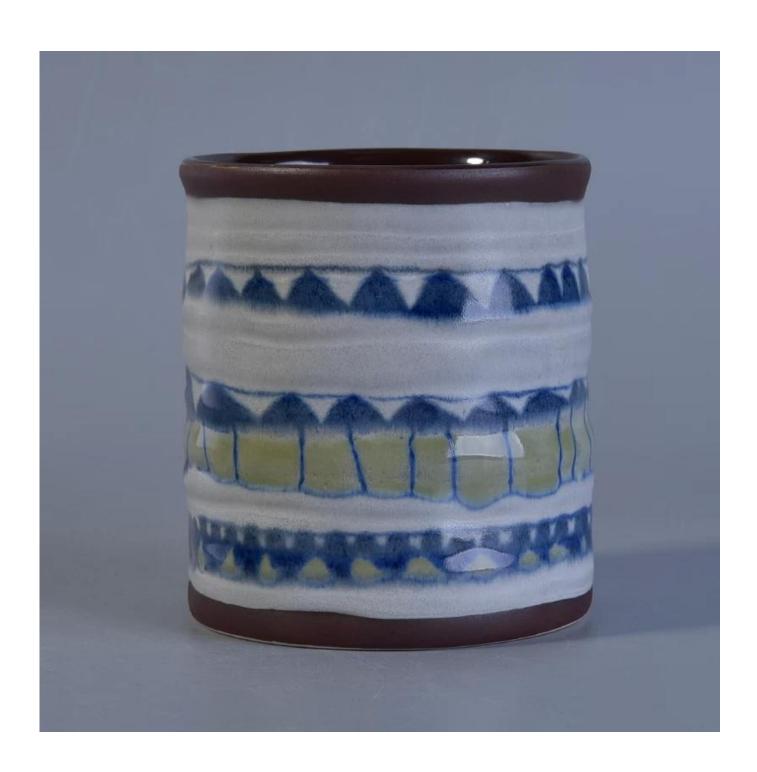

## hand paint decoration ceramic candle jar

| Item number.             | SGTX17060904C                                                                                                                                                         |
|--------------------------|-----------------------------------------------------------------------------------------------------------------------------------------------------------------------|
| Material                 | Ceramic                                                                                                                                                               |
| Craft                    | ceramic jar                                                                                                                                                           |
| Samples time             | 1. 5 days if there is a exist and size of the ceramic                                                                                                                 |
|                          | 2. 15 days, if you need a new shape and size ceramic                                                                                                                  |
| Product Capacity         | 500,000 ~ 1,000,000 pieces per month                                                                                                                                  |
| The Features of products | <ol> <li>Hand made ceramic candle jar</li> <li>Suitable for use in hotel, house, etc.</li> <li>This eco-friendly.</li> <li>Meet FDA test; ASTM; CA 65 test</li> </ol> |

## **Usage of Product**

- 1. Ceramic candle holders can be used in wedding decoration, home decoration, party,banquet ect,
- 2. This candle container is very great as a gorgeous centerpiece for an event
- 3. The pottery candle jars can decorate your indoors and outdoors with this delicated rose figure glass candle holder.
- 4. The ceramic candle vessel is wonderful gift as housewarmings and other events.