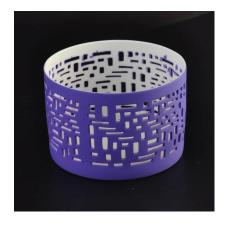

## hand paint decoration ceramic candle jar

| Item number.             | SGTX17060904C                                                                                                                                                         |
|--------------------------|-----------------------------------------------------------------------------------------------------------------------------------------------------------------------|
| Material                 | Ceramic                                                                                                                                                               |
| Craft                    | ceramic jar                                                                                                                                                           |
| Samples time             | 1. 5 days if there is a exist and size of the ceramic                                                                                                                 |
|                          | 2. 15 days, if you need a new shape and size ceramic                                                                                                                  |
| Product Capacity         | 500,000 ~ 1,000,000 pieces per month                                                                                                                                  |
| The Features of products | <ol> <li>Hand made ceramic candle jar</li> <li>Suitable for use in hotel, house, etc.</li> <li>This eco-friendly.</li> <li>Meet FDA test; ASTM; CA 65 test</li> </ol> |

## **Usage of Product**

- 1. Ceramic candle holders can be used in wedding decoration, home decoration, party,banquet ect,
- 2. This candle container is very great as a gorgeous centerpiece for an event
- 3. The pottery candle jars can decorate your indoors and outdoors with this delicated rose figure glass candle holder.
- 4. The ceramic candle vessel is wonderful gift as housewarmings and other events.