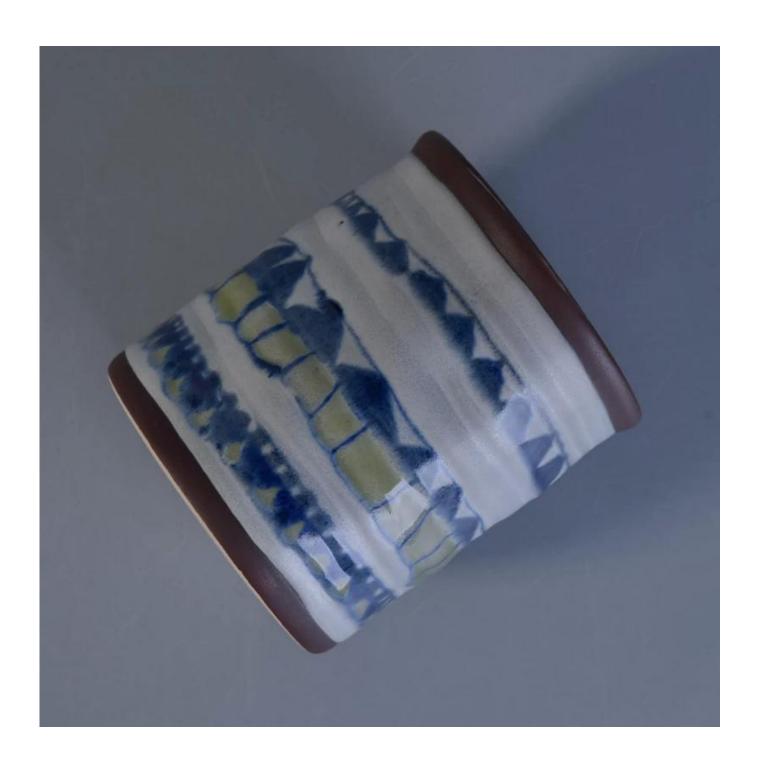

## hand paint decoration ceramic candle jar

| Item number.             | SGTX17060904C                                                                                                                                                         |
|--------------------------|-----------------------------------------------------------------------------------------------------------------------------------------------------------------------|
| Material                 | Ceramic                                                                                                                                                               |
| Craft                    | ceramic jar                                                                                                                                                           |
| Samples time             | 1. 5 days if there is a exist and size of the ceramic                                                                                                                 |
|                          | 2. 15 days, if you need a new shape and size ceramic                                                                                                                  |
| Product Capacity         | 500,000 ~ 1,000,000 pieces per month                                                                                                                                  |
| The Features of products | <ol> <li>Hand made ceramic candle jar</li> <li>Suitable for use in hotel, house, etc.</li> <li>This eco-friendly.</li> <li>Meet FDA test; ASTM; CA 65 test</li> </ol> |

## **Usage of Product**

- 1. Ceramic candle holders can be used in wedding decoration, home decoration, party,banquet ect,
- 2. This candle container is very great as a gorgeous centerpiece for an event
- 3. The pottery candle jars can decorate your indoors and outdoors with this delicated rose figure glass candle holder.
- 4. The ceramic candle vessel is wonderful gift as housewarmings and other events.