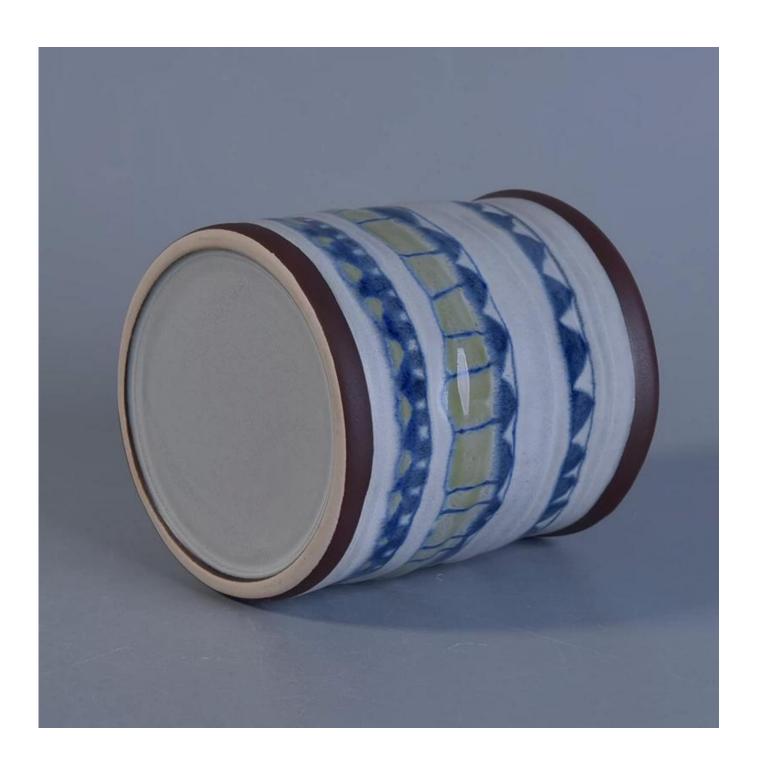

## hand paint decoration ceramic candle jar

| Item number.             | SGTX17060904C                                                                                                                                                         |
|--------------------------|-----------------------------------------------------------------------------------------------------------------------------------------------------------------------|
| Material                 | Ceramic                                                                                                                                                               |
| Craft                    | ceramic jar                                                                                                                                                           |
| Samples time             | 1. 5 days if there is a exist and size of the ceramic                                                                                                                 |
|                          | 2. 15 days, if you need a new shape and size ceramic                                                                                                                  |
| Product Capacity         | 500,000 ~ 1,000,000 pieces per month                                                                                                                                  |
| The Features of products | <ol> <li>Hand made ceramic candle jar</li> <li>Suitable for use in hotel, house, etc.</li> <li>This eco-friendly.</li> <li>Meet FDA test; ASTM; CA 65 test</li> </ol> |

## **Usage of Product**

- 1. Ceramic candle holders can be used in wedding decoration, home decoration, party,banquet ect,
- 2. This candle container is very great as a gorgeous centerpiece for an event
- 3. The pottery candle jars can decorate your indoors and outdoors with this delicated rose figure glass candle holder.
- 4. The ceramic candle vessel is wonderful gift as housewarmings and other events.