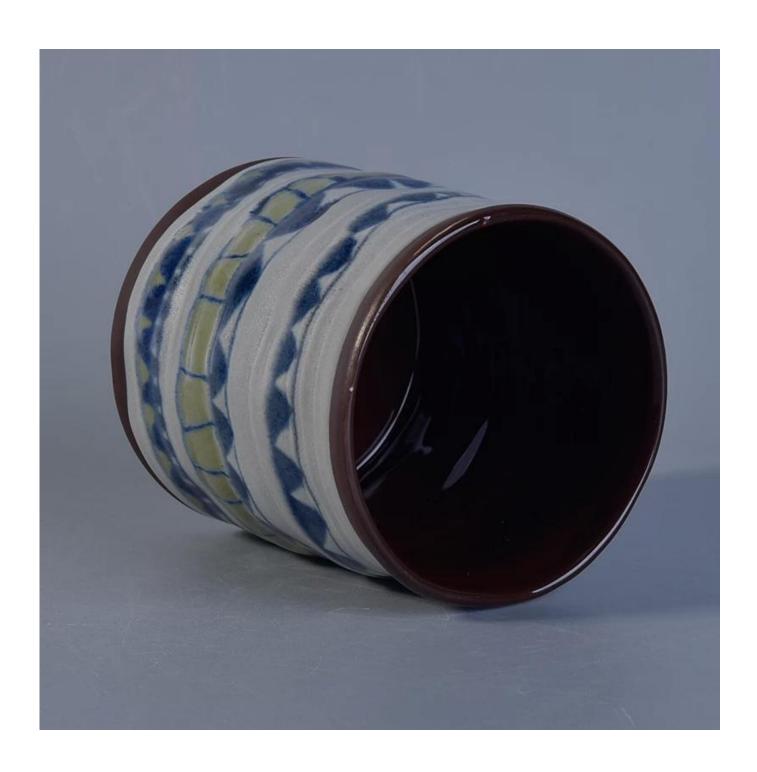

## hand paint decoration ceramic candle jar

| Item number.             | SGTX17060904C                                                                                                                                                         |
|--------------------------|-----------------------------------------------------------------------------------------------------------------------------------------------------------------------|
| Material                 | Ceramic                                                                                                                                                               |
| Craft                    | ceramic jar                                                                                                                                                           |
| Samples time             | 1. 5 days if there is a exist and size of the ceramic                                                                                                                 |
|                          | 2. 15 days, if you need a new shape and size ceramic                                                                                                                  |
| Product Capacity         | 500,000 ~ 1,000,000 pieces per month                                                                                                                                  |
| The Features of products | <ol> <li>Hand made ceramic candle jar</li> <li>Suitable for use in hotel, house, etc.</li> <li>This eco-friendly.</li> <li>Meet FDA test; ASTM; CA 65 test</li> </ol> |

## **Usage of Product**

- 1. Ceramic candle holders can be used in wedding decoration, home decoration, party,banquet ect,
- 2. This candle container is very great as a gorgeous centerpiece for an event
- 3. The pottery candle jars can decorate your indoors and outdoors with this delicated rose figure glass candle holder.
- 4. The ceramic candle vessel is wonderful gift as housewarmings and other events.