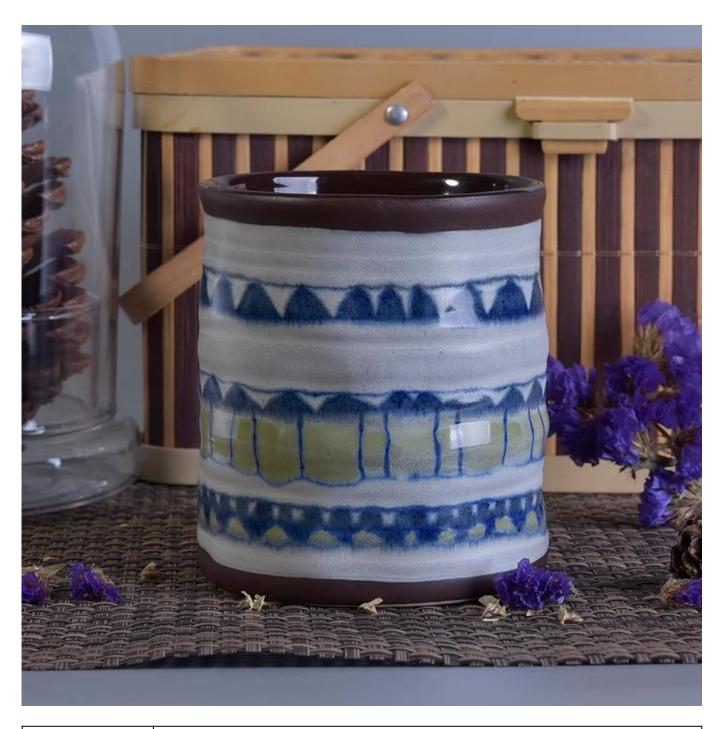

## hand paint decoration ceramic candle jar

| Item number.             | SGTX17060904C                                                                                                                                                         |
|--------------------------|-----------------------------------------------------------------------------------------------------------------------------------------------------------------------|
| Material                 | Ceramic                                                                                                                                                               |
| Craft                    | ceramic jar                                                                                                                                                           |
| Samples time             | 1. 5 days if there is a exist and size of the ceramic                                                                                                                 |
|                          | 2. 15 days, if you need a new shape and size ceramic                                                                                                                  |
| Product Capacity         | 500,000 ~ 1,000,000 pieces per month                                                                                                                                  |
| The Features of products | <ol> <li>Hand made ceramic candle jar</li> <li>Suitable for use in hotel, house, etc.</li> <li>This eco-friendly.</li> <li>Meet FDA test; ASTM; CA 65 test</li> </ol> |

## **Usage of Product**

- 1. Ceramic candle holders can be used in wedding decoration, home decoration, party,banquet ect,
- 2. This candle container is very great as a gorgeous centerpiece for an event
- 3. The pottery candle jars can decorate your indoors and outdoors with this delicated rose figure glass candle holder.
- 4. The ceramic candle vessel is wonderful gift as housewarmings and other events.