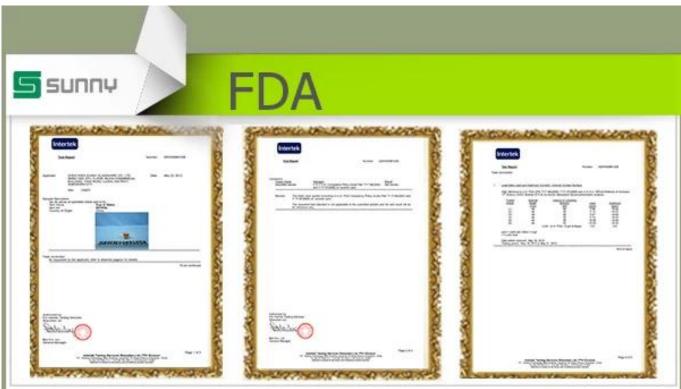

## hand paint decoration ceramic candle jar

| Item number.             | SGTX17060904C                                                                                                                                                         |
|--------------------------|-----------------------------------------------------------------------------------------------------------------------------------------------------------------------|
| Material                 | Ceramic                                                                                                                                                               |
| Craft                    | ceramic jar                                                                                                                                                           |
| Samples time             | 1. 5 days if there is a exist and size of the ceramic                                                                                                                 |
|                          | 2. 15 days, if you need a new shape and size ceramic                                                                                                                  |
| Product Capacity         | 500,000 ~ 1,000,000 pieces per month                                                                                                                                  |
| The Features of products | <ol> <li>Hand made ceramic candle jar</li> <li>Suitable for use in hotel, house, etc.</li> <li>This eco-friendly.</li> <li>Meet FDA test; ASTM; CA 65 test</li> </ol> |