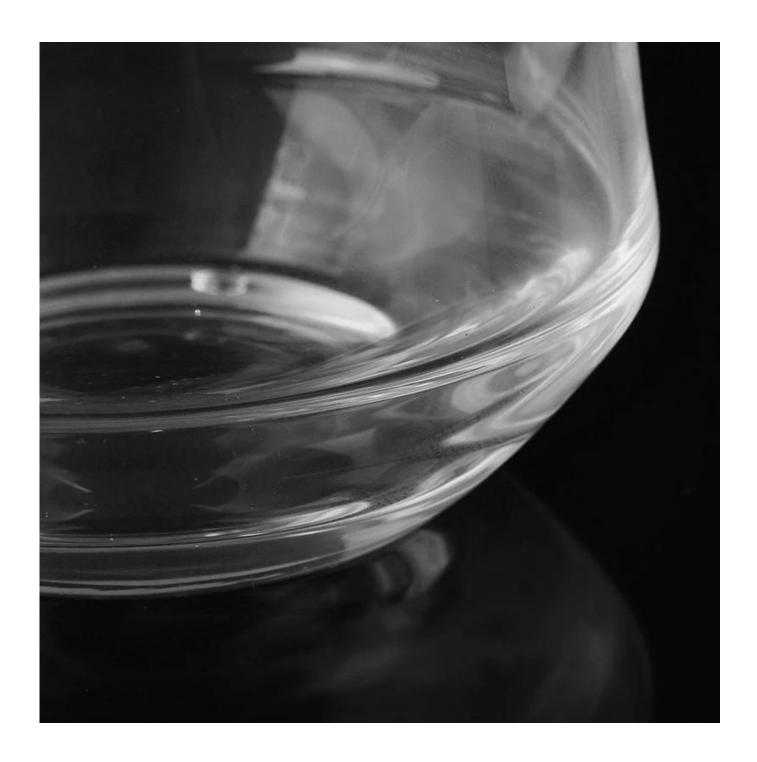

## hand made whisky glass

| Product Details |                  |                                                                                                                                                                                                                  |
|-----------------|------------------|------------------------------------------------------------------------------------------------------------------------------------------------------------------------------------------------------------------|
| RMMA            | Itme No          | SGLYP15061602                                                                                                                                                                                                    |
|                 | Size             | 72*60*100mm                                                                                                                                                                                                      |
|                 | Capacity         | 390ml                                                                                                                                                                                                            |
|                 | Material         | Hight white glass                                                                                                                                                                                                |
|                 | Craft            | Hand made                                                                                                                                                                                                        |
|                 | Sample           | 7days                                                                                                                                                                                                            |
|                 | Terms of payment | 30% deposit by T/T in advance and the balance after showing copy of L/C $$                                                                                                                                       |
|                 | Certification    | Food Safe, Dish washer test, FDA, LFGB                                                                                                                                                                           |
|                 | For your choice  | 1, Any logo printing on glass body 2, Any color painted, frosted, electroplating, logo laser for the finish 3, Special packing like shrink wrap, color gift box, white box etc 4, Any shape, size meet your need |

## The features of month blown glass

- 1. Its advantage including abundance sculpt, technics, surface effects, color etc.
- 2. The quality is difficult control and the tolerance of the size, weight and shape are bigger.
- 3. The price is high and the product is limited for the special technic glass.