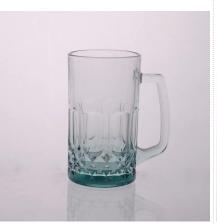

## hand made whisky glass

| Product Details |                  |                                                                                                                                                                                                                  |
|-----------------|------------------|------------------------------------------------------------------------------------------------------------------------------------------------------------------------------------------------------------------|
| RMMA            | Itme No          | SGLYP15061602                                                                                                                                                                                                    |
|                 | Size             | 72*60*100mm                                                                                                                                                                                                      |
|                 | Capacity         | 390ml                                                                                                                                                                                                            |
|                 | Material         | Hight white glass                                                                                                                                                                                                |
|                 | Craft            | Hand made                                                                                                                                                                                                        |
|                 | Sample           | 7days                                                                                                                                                                                                            |
|                 | Terms of payment | 30% deposit by T/T in advance and the balance after showing copy of L/C $$                                                                                                                                       |
|                 | Certification    | Food Safe, Dish washer test, FDA, LFGB                                                                                                                                                                           |
|                 | For your choice  | 1, Any logo printing on glass body 2, Any color painted, frosted, electroplating, logo laser for the finish 3, Special packing like shrink wrap, color gift box, white box etc 4, Any shape, size meet your need |