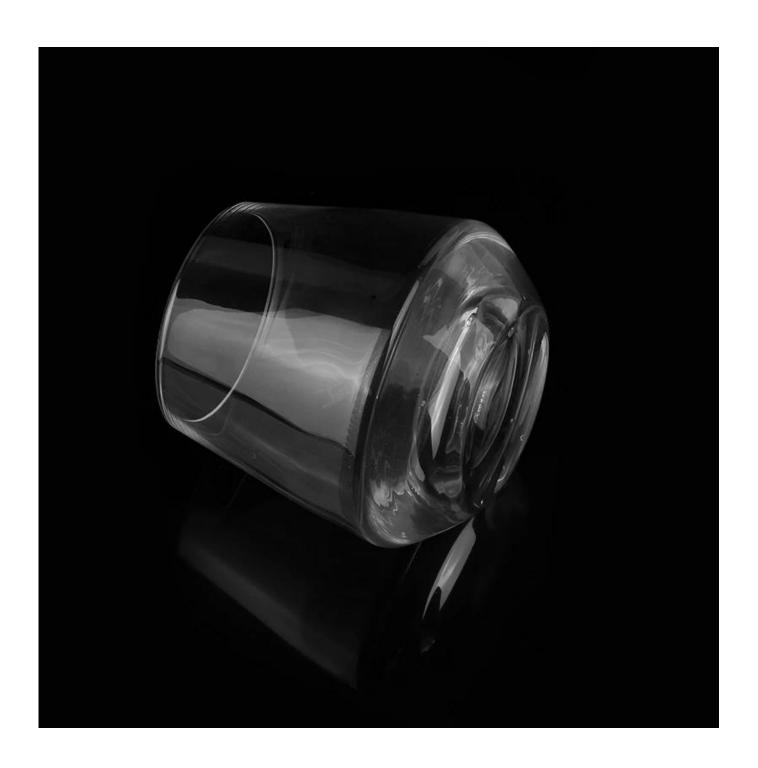

## hand made whisky glass

| Product Details |                  |                                                                                                                                                                                                                  |
|-----------------|------------------|------------------------------------------------------------------------------------------------------------------------------------------------------------------------------------------------------------------|
| RMMA            | Itme No          | SGLYP15061602                                                                                                                                                                                                    |
|                 | Size             | 72*60*100mm                                                                                                                                                                                                      |
|                 | Capacity         | 390ml                                                                                                                                                                                                            |
|                 | Material         | Hight white glass                                                                                                                                                                                                |
|                 | Craft            | Hand made                                                                                                                                                                                                        |
|                 | Sample           | 7days                                                                                                                                                                                                            |
|                 | Terms of payment | 30% deposit by T/T in advance and the balance after showing copy of L/C $$                                                                                                                                       |
|                 | Certification    | Food Safe, Dish washer test, FDA, LFGB                                                                                                                                                                           |
|                 | For your choice  | 1, Any logo printing on glass body 2, Any color painted, frosted, electroplating, logo laser for the finish 3, Special packing like shrink wrap, color gift box, white box etc 4, Any shape, size meet your need |