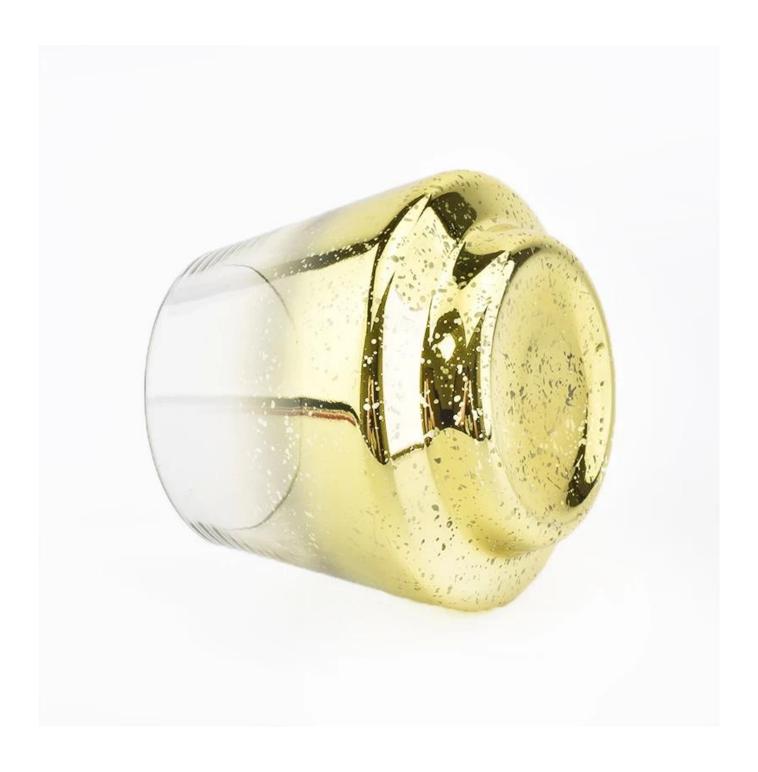

## hand made gold mercury glass candle holder

hand made gold mercury glass candle holder for wedding decor or home decor

Sunny Glassware not only making the OEM/ODM orders, but also help many brands start with the concept to products.

## Product Details

| Item number.     | SGXS19051404                                                              |
|------------------|---------------------------------------------------------------------------|
| Material         | high white glass                                                          |
| craft            | Hand made glass candle holders                                            |
| Sample time      | 1. 5 days if there is glass shape and size                                |
|                  | 2. 15 days, if you need new shapes and sizes glass                        |
| Packing          | The usual packing, 4 pieces in the inner box, 48 pieces box               |
| Product Capacity | 500,000 ~ 1,000,000 pieces per month                                      |
| Delivery time    | Within 35 days after sampling and order confirmed                         |
| Payment terms    | 30% deposit by T / T in advance and balance against copy of B / L         |
| Delivery         | By sea, by air, through express and shipping agent acceptable             |
| Product Features | 1. Home decorations glass candle jar from high quality                    |
|                  | 2. Suitable for use at hotel, home, etc.                                  |
|                  | 3. Meet the ASTM Test                                                     |
|                  |                                                                           |
|                  | 1. Various designs and sizes for selection                                |
|                  | 2 Any color painted, cool, plating, laser model Processing cutter         |
| For your choice  | 3. Special package as shrink film, color gift box, white gift box, etc.   |
|                  | 4. We are the exclusive employee of quality control                       |
|                  | 5. We have a professional workshop and warehouse for ensure delivery time |
|                  |                                                                           |