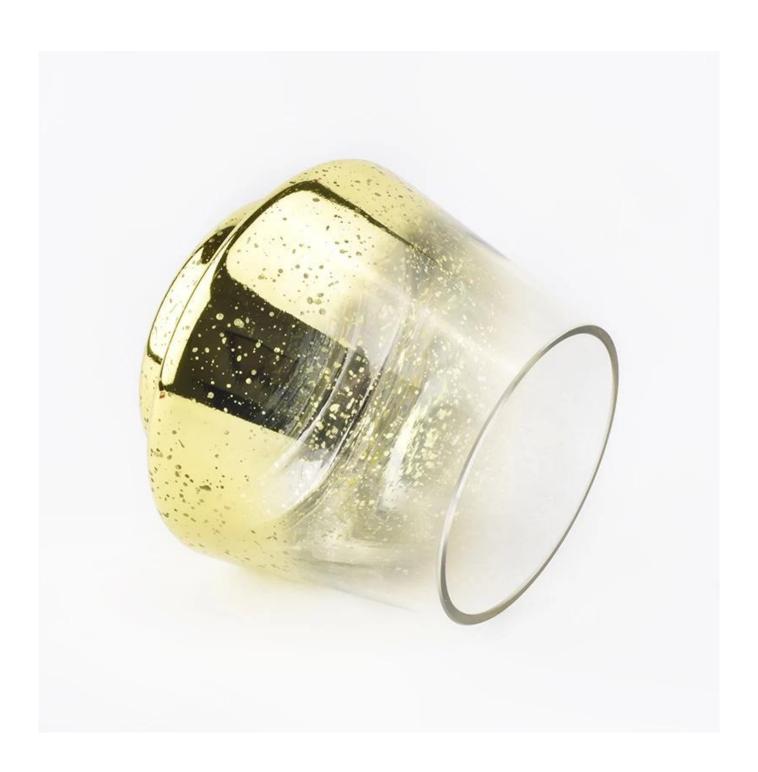

## hand made gold mercury glass candle holder

hand made gold mercury glass candle holder for wedding decor or home decor

Sunny Glassware not only making the OEM/ODM orders, but also help many brands start with the concept to products.

## Product Details

| Item number.     | SGXS19051404                                                              |
|------------------|---------------------------------------------------------------------------|
| Material         | high white glass                                                          |
| craft            | Hand made glass candle holders                                            |
| Sample time      | 1. 5 days if there is glass shape and size                                |
|                  | 2. 15 days, if you need new shapes and sizes glass                        |
| Packing          | The usual packing, 4 pieces in the inner box, 48 pieces box               |
| Product Capacity | 500,000 ~ 1,000,000 pieces per month                                      |
| Delivery time    | Within 35 days after sampling and order confirmed                         |
| Payment terms    | 30% deposit by T / T in advance and balance against copy of B / L         |
| Delivery         | By sea, by air, through express and shipping agent acceptable             |
| Product Features | 1. Home decorations glass candle jar from high quality                    |
|                  | 2. Suitable for use at hotel, home, etc.                                  |
|                  | 3. Meet the ASTM Test                                                     |
|                  |                                                                           |
|                  | 1. Various designs and sizes for selection                                |
|                  | 2 Any color painted, cool, plating, laser model Processing cutter         |
| For your choice  | 3. Special package as shrink film, color gift box, white gift box, etc.   |
|                  | 4. We are the exclusive employee of quality control                       |
|                  | 5. We have a professional workshop and warehouse for ensure delivery time |
|                  |                                                                           |