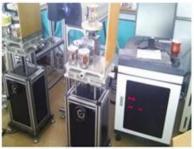

Spraying

■ Engraving

■ Electroplating

☐ Silk-screen

- Spraying
- Engraving
- Electroplating
- ☐ Silk-Screen