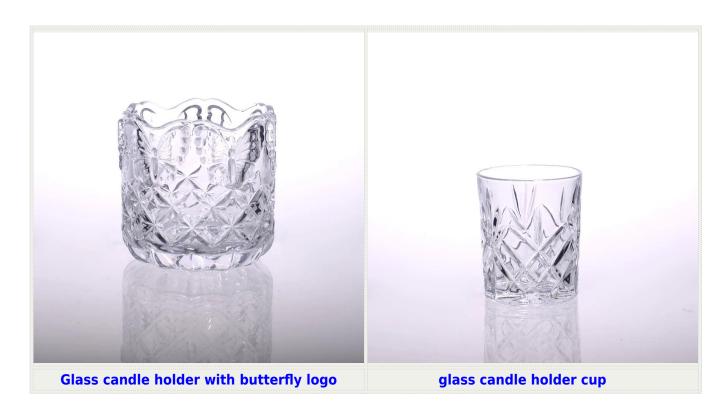

## hand made clear glass candle jar

## Jellen Standa

| Product Details   |                                                                                                                                                                                                                                                                 |
|-------------------|-----------------------------------------------------------------------------------------------------------------------------------------------------------------------------------------------------------------------------------------------------------------|
| Product ID        | SGLYP15051301                                                                                                                                                                                                                                                   |
| Material          | High white material glass                                                                                                                                                                                                                                       |
| Crafts            | Machine press glass candle jar                                                                                                                                                                                                                                  |
| Proofing time     | 1. Existing products, sample time 5 days                                                                                                                                                                                                                        |
|                   | 2. The need to re-mold, sample time 15 days                                                                                                                                                                                                                     |
| Package           | General packaging, 48 / Carton                                                                                                                                                                                                                                  |
| Capacity          | 500,000 to 1,000,000 / month                                                                                                                                                                                                                                    |
| Delivery Time     | 35 days after sample and order confirmation                                                                                                                                                                                                                     |
| Payment Terms     | T / T 30% down payment, pay the balance due to see a copy of the bill of                                                                                                                                                                                        |
|                   | lading                                                                                                                                                                                                                                                          |
| Transport         | Maritime transport, air transport, international express delivery; guests                                                                                                                                                                                       |
|                   | designated freight forwarding                                                                                                                                                                                                                                   |
|                   | 1. Machine press <u>Glass candle jar</u>                                                                                                                                                                                                                        |
|                   | 2. Can be used in hotels, home,bar,etc                                                                                                                                                                                                                          |
| Product Features  | 3. Environmental material                                                                                                                                                                                                                                       |
|                   | 4. ASTM test                                                                                                                                                                                                                                                    |
|                   | <ol> <li>satisfy your different design and size</li> <li>Any color of paint, frosting, electroplating, laser engraving can be done</li> </ol>                                                                                                                   |
| For you to choose | <ol> <li>provide special packaging such as shrink film, color gift box, white gift box</li> <li>We have a dedicated quality control team to control product quality</li> <li>We have professional production bases and warehouses to ensure delivery</li> </ol> |
|                   |                                                                                                                                                                                                                                                                 |