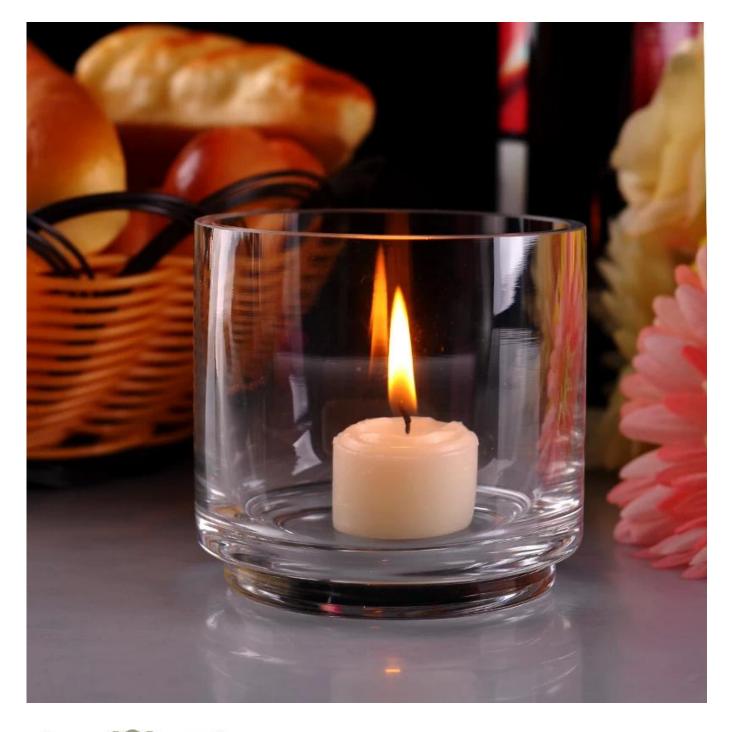

## hand made clear glass candle jar

## Jellen Standa

| Product Details   |                                                                                                                                                                                                                                                                 |
|-------------------|-----------------------------------------------------------------------------------------------------------------------------------------------------------------------------------------------------------------------------------------------------------------|
| Product ID        | SGLYP15051301                                                                                                                                                                                                                                                   |
| Material          | High white material glass                                                                                                                                                                                                                                       |
| Crafts            | Machine press glass candle jar                                                                                                                                                                                                                                  |
| Proofing time     | 1. Existing products, sample time 5 days                                                                                                                                                                                                                        |
|                   | 2. The need to re-mold, sample time 15 days                                                                                                                                                                                                                     |
| Package           | General packaging, 48 / Carton                                                                                                                                                                                                                                  |
| Capacity          | 500,000 to 1,000,000 / month                                                                                                                                                                                                                                    |
| Delivery Time     | 35 days after sample and order confirmation                                                                                                                                                                                                                     |
| Payment Terms     | T / T 30% down payment, pay the balance due to see a copy of the bill of                                                                                                                                                                                        |
|                   | lading                                                                                                                                                                                                                                                          |
| Transport         | Maritime transport, air transport, international express delivery; guests                                                                                                                                                                                       |
|                   | designated freight forwarding                                                                                                                                                                                                                                   |
|                   | 1. Machine press <u>Glass candle jar</u>                                                                                                                                                                                                                        |
|                   | 2. Can be used in hotels, home,bar,etc                                                                                                                                                                                                                          |
| Product Features  | 3. Environmental material                                                                                                                                                                                                                                       |
|                   | 4. ASTM test                                                                                                                                                                                                                                                    |
|                   | <ol> <li>satisfy your different design and size</li> <li>Any color of paint, frosting, electroplating, laser engraving can be done</li> </ol>                                                                                                                   |
| For you to choose | <ol> <li>provide special packaging such as shrink film, color gift box, white gift box</li> <li>We have a dedicated quality control team to control product quality</li> <li>We have professional production bases and warehouses to ensure delivery</li> </ol> |
|                   |                                                                                                                                                                                                                                                                 |