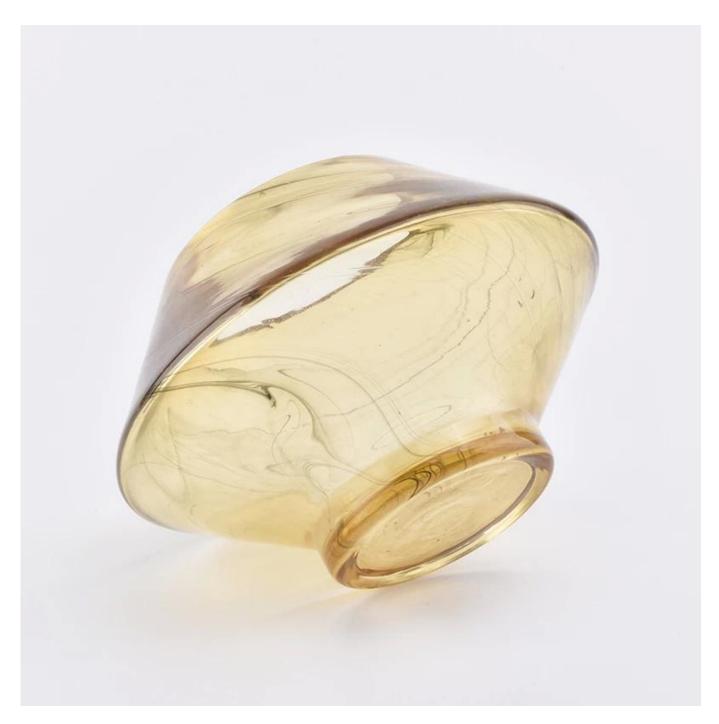

## hand made amber marble finish glass candle holders with stand

| Element name     | hand made amber marble finish glass candle holders with stand                                                                                                                                                                                                                                                                                                                                                       |
|------------------|---------------------------------------------------------------------------------------------------------------------------------------------------------------------------------------------------------------------------------------------------------------------------------------------------------------------------------------------------------------------------------------------------------------------|
| Object number.   | SGLYP19031945                                                                                                                                                                                                                                                                                                                                                                                                       |
| Cut it           | Top dia: 73mm Bottom dia:83mm Height: 98mm Max dia: 85mm Weight: 405g Capacity: 277ml MOQ: 3,000 pcs  Keywords: marble finish glass, glass with cut rim, hand made glass, amber glass product description: hand made amber marble finish glass candle holders with stand hand made amber marble finish glass candle holders with stand  Other sizes: 5 ounces / 8 ounces / 10 ounces / 16 ounces are also available |
| Capacity         | 10oz 14oz 16oz etc. It's available                                                                                                                                                                                                                                                                                                                                                                                  |
| Sampling time    | 1.5 days if the shape and size of the products exist 2.15 days if you need new shape and size of the products                                                                                                                                                                                                                                                                                                       |
| Packaging        | 24pcs / 36pcs / 48pcs regular safety packing and so on For export carton with egg divider                                                                                                                                                                                                                                                                                                                           |
| MOQ              | 5000pcs                                                                                                                                                                                                                                                                                                                                                                                                             |
| Delivery time    | Within 35 days after the order confirmed                                                                                                                                                                                                                                                                                                                                                                            |
| Payment terms    | 30% deposit by T / T in advance, the balance after showing the copy of B / L                                                                                                                                                                                                                                                                                                                                        |
| Product features | <ol> <li>High quality and competitive prices</li> <li>Testing FDA, SGS, LFGB etc.</li> <li>Eco Friendly</li> <li>It is widely aimed at Wedding, party, home, bars etc.</li> <li>Machine made</li> </ol>                                                                                                                                                                                                             |