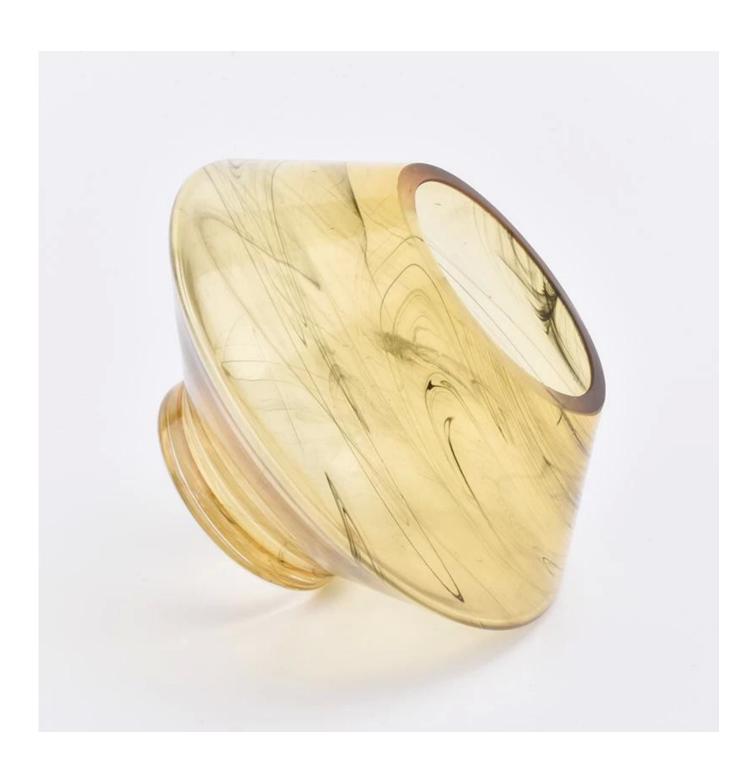

## hand made amber marble finish glass candle holders with stand

| Element name     | hand made amber marble finish glass candle holders with stand                                                                                                                                                                                                                                                                                                                                                       |
|------------------|---------------------------------------------------------------------------------------------------------------------------------------------------------------------------------------------------------------------------------------------------------------------------------------------------------------------------------------------------------------------------------------------------------------------|
| Object number.   | SGLYP19031945                                                                                                                                                                                                                                                                                                                                                                                                       |
| Cut it           | Top dia: 73mm Bottom dia:83mm Height: 98mm Max dia: 85mm Weight: 405g Capacity: 277ml MOQ: 3,000 pcs  Keywords: marble finish glass, glass with cut rim, hand made glass, amber glass product description: hand made amber marble finish glass candle holders with stand hand made amber marble finish glass candle holders with stand  Other sizes: 5 ounces / 8 ounces / 10 ounces / 16 ounces are also available |
| Capacity         | 10oz 14oz 16oz etc. It's available                                                                                                                                                                                                                                                                                                                                                                                  |
| Sampling time    | 1.5 days if the shape and size of the products exist 2.15 days if you need new shape and size of the products                                                                                                                                                                                                                                                                                                       |
| Packaging        | 24pcs / 36pcs / 48pcs regular safety packing and so on For export carton with egg divider                                                                                                                                                                                                                                                                                                                           |
| MOQ              | 5000pcs                                                                                                                                                                                                                                                                                                                                                                                                             |
| Delivery time    | Within 35 days after the order confirmed                                                                                                                                                                                                                                                                                                                                                                            |
| Payment terms    | 30% deposit by T / T in advance, the balance after showing the copy of B / L                                                                                                                                                                                                                                                                                                                                        |
| Product features | <ol> <li>High quality and competitive prices</li> <li>Testing FDA, SGS, LFGB etc.</li> <li>Eco Friendly</li> <li>It is widely aimed at Wedding, party, home, bars etc.</li> <li>Machine made</li> </ol>                                                                                                                                                                                                             |