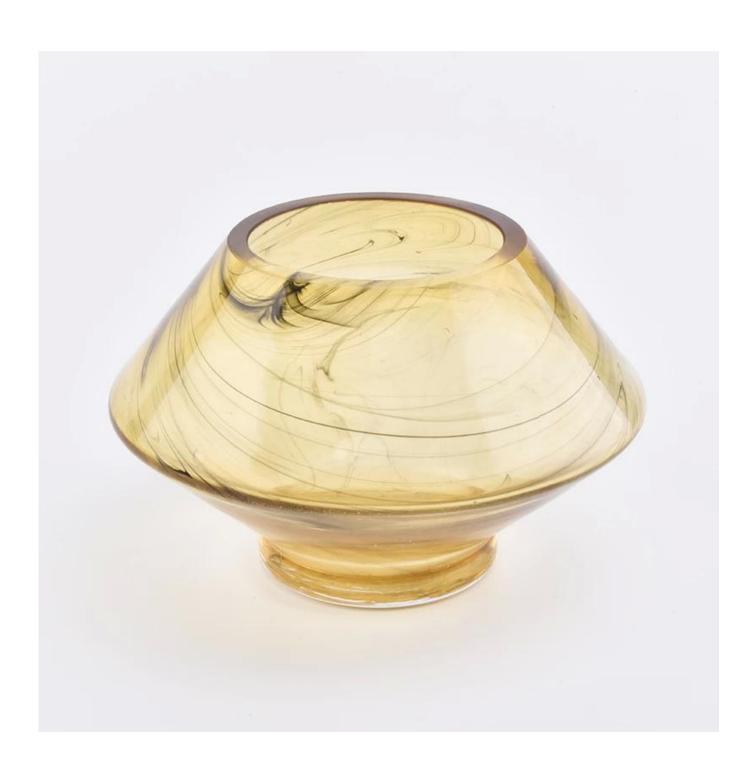

## hand made amber marble finish glass candle holders with stand

| Element name     | hand made amber marble finish glass candle holders with stand                                                                                                                                                                                                                                                                                                                                                       |
|------------------|---------------------------------------------------------------------------------------------------------------------------------------------------------------------------------------------------------------------------------------------------------------------------------------------------------------------------------------------------------------------------------------------------------------------|
| Object number.   | SGLYP19031945                                                                                                                                                                                                                                                                                                                                                                                                       |
| Cut it           | Top dia: 73mm Bottom dia:83mm Height: 98mm Max dia: 85mm Weight: 405g Capacity: 277ml MOQ: 3,000 pcs  Keywords: marble finish glass, glass with cut rim, hand made glass, amber glass product description: hand made amber marble finish glass candle holders with stand hand made amber marble finish glass candle holders with stand  Other sizes: 5 ounces / 8 ounces / 10 ounces / 16 ounces are also available |
| Capacity         | 10oz 14oz 16oz etc. It's available                                                                                                                                                                                                                                                                                                                                                                                  |
| Sampling time    | 1.5 days if the shape and size of the products exist 2.15 days if you need new shape and size of the products                                                                                                                                                                                                                                                                                                       |
| Packaging        | 24pcs / 36pcs / 48pcs regular safety packing and so on For export carton with egg divider                                                                                                                                                                                                                                                                                                                           |
| MOQ              | 5000pcs                                                                                                                                                                                                                                                                                                                                                                                                             |
| Delivery time    | Within 35 days after the order confirmed                                                                                                                                                                                                                                                                                                                                                                            |
| Payment terms    | 30% deposit by T / T in advance, the balance after showing the copy of B / L                                                                                                                                                                                                                                                                                                                                        |
| Product features | <ol> <li>High quality and competitive prices</li> <li>Testing FDA, SGS, LFGB etc.</li> <li>Eco Friendly</li> <li>It is widely aimed at Wedding, party, home, bars etc.</li> <li>Machine made</li> </ol>                                                                                                                                                                                                             |