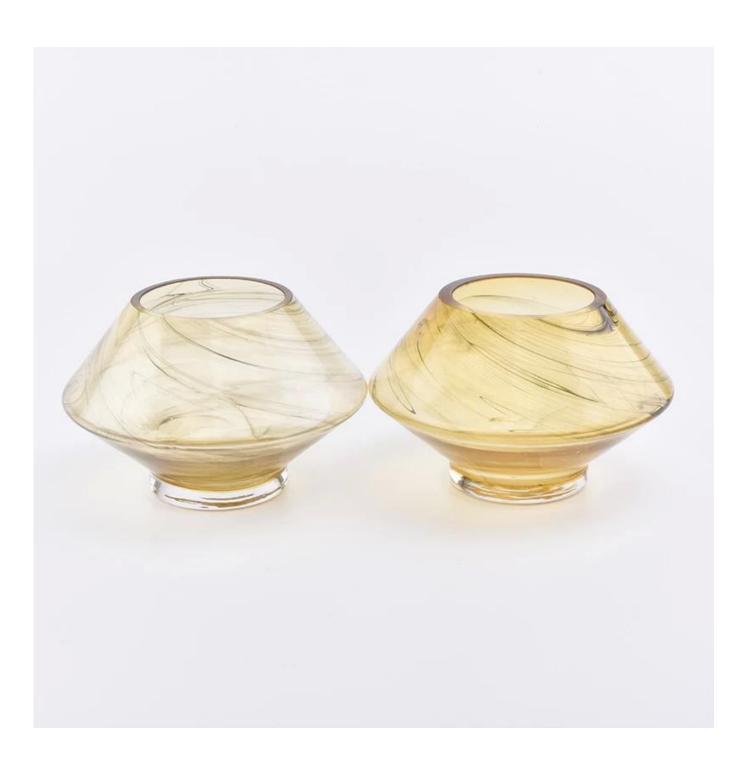

## hand made amber marble finish glass candle holders with stand

| Element name     | hand made amber marble finish glass candle holders with stand                                                                                                                                                                                                                                                                                                                                                       |
|------------------|---------------------------------------------------------------------------------------------------------------------------------------------------------------------------------------------------------------------------------------------------------------------------------------------------------------------------------------------------------------------------------------------------------------------|
| Object number.   | SGLYP19031945                                                                                                                                                                                                                                                                                                                                                                                                       |
| Cut it           | Top dia: 73mm Bottom dia:83mm Height: 98mm Max dia: 85mm Weight: 405g Capacity: 277ml MOQ: 3,000 pcs  Keywords: marble finish glass, glass with cut rim, hand made glass, amber glass product description: hand made amber marble finish glass candle holders with stand hand made amber marble finish glass candle holders with stand  Other sizes: 5 ounces / 8 ounces / 10 ounces / 16 ounces are also available |
| Capacity         | 10oz 14oz 16oz etc. It's available                                                                                                                                                                                                                                                                                                                                                                                  |
| Sampling time    | 1.5 days if the shape and size of the products exist 2.15 days if you need new shape and size of the products                                                                                                                                                                                                                                                                                                       |
| Packaging        | 24pcs / 36pcs / 48pcs regular safety packing and so on For export carton with egg divider                                                                                                                                                                                                                                                                                                                           |
| MOQ              | 5000pcs                                                                                                                                                                                                                                                                                                                                                                                                             |
| Delivery time    | Within 35 days after the order confirmed                                                                                                                                                                                                                                                                                                                                                                            |
| Payment terms    | 30% deposit by T / T in advance, the balance after showing the copy of B / L                                                                                                                                                                                                                                                                                                                                        |
| Product features | <ol> <li>High quality and competitive prices</li> <li>Testing FDA, SGS, LFGB etc.</li> <li>Eco Friendly</li> <li>It is widely aimed at Wedding, party, home, bars etc.</li> <li>Machine made</li> </ol>                                                                                                                                                                                                             |